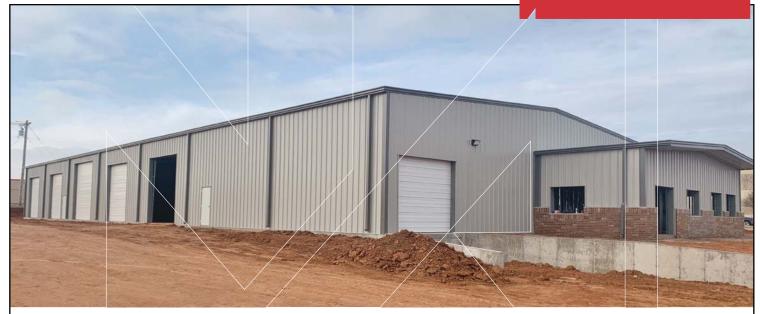

Pre-Leasing Industrial Building
Available Spring 2020
11,993 SF on 0.92 Acres
Lease Price: \$7.75/SF NNN

#### **PROPERTY HIGHLIGHTS**

- Pre-Leasing-Available Spring 2020
- 10,393 SF Warehouse
- Shop ADA Restroom
- 1,600 SF Office
- 5 Offices
- Breakroom
- 2 ADA Office Restrooms
- (1) 10' x 10' Dock High Door
- (4) 14' x 12' Grade Level Doors
- (1) 16' x 14' Grade Level Door
- 480 Amp/3 Phase Power
- Fenced Yard
- Brand New Construction