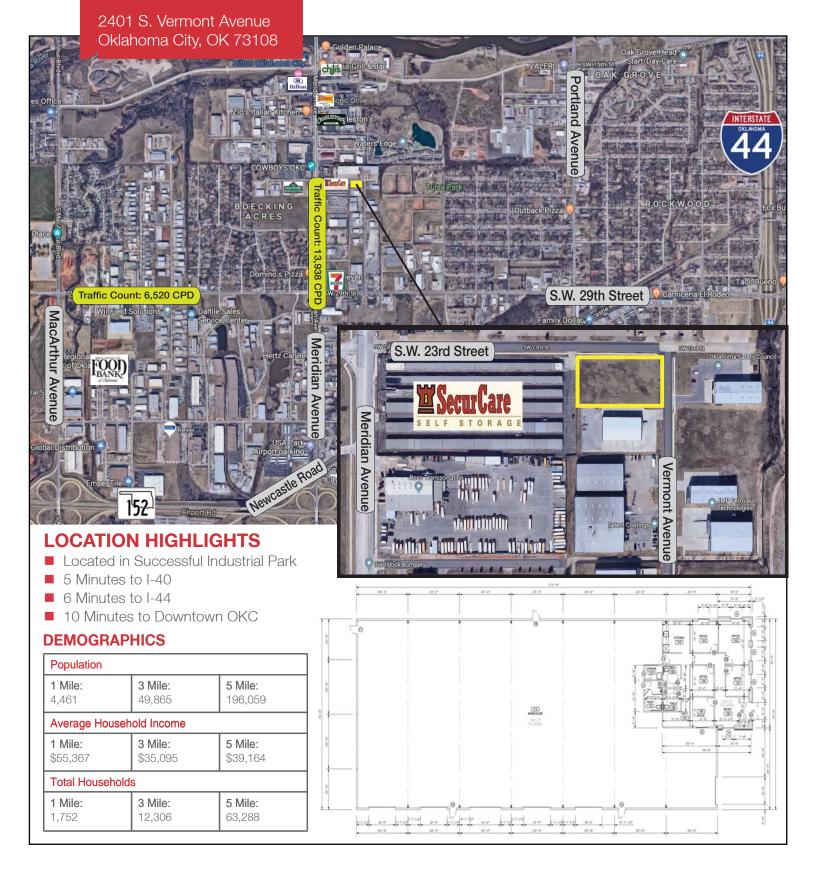

- 480 Amp/3 Phase Power
- Fenced Yard
- Brand New Construction







# www.naisullivangroup.com

NO WARRANTY OR REPRESENTATION, EXPRESS OR IMPLIED, IS MADE AS TO THE ACCURACY OF THE INFORMATION CONTAINED HEREIN, AND THE SAME IS SUBMITTED SUBJECT TO ERRORS, OMISSIONS, CHANGE OF PRICE, RENTAL OR OTHER CONDITIONS, PRIOR SALE, LEASE OR FINANCING, OR WITHDRAWAL WITHOUT NOTICE, AND OF ANY SPECIAL LISTING CONDITIONS IMPOSED BY OUR PRINCIPALS NO WARRANTIES OR REPRESENTATIONS ARE MADE AS TO THE CONDITION OF THE PROPERTY OR ANY HAZARDS CONTAINED THEREIN ARE ANY TO BE IMPLIED.

### Amir Shams / Zac McQueen

Amir's Cell: 1 405 313 0333 Zac's Cell: 1 405 476 9199 amir@naisullivangroup.com zac@naisullivangroup.com

4045 N.W. 64th Street, Suite 340 Oklahoma City, Oklahoma 73116

Office: 1 405 840 0600



## Amir Shams / Zac McQueen

Amir's Cell: 1 405 313 0333 Zac's Cell: 1 405 476 9199 amir@naisullivangroup.com zac@naisullivangroup.com



www.naisullivangroup.com

4045 N.W. 64th Street, Suite 340 Oklahoma City, Oklahoma 73116

Office: 1 405 840 0600 Fax: 1 405 840 0610