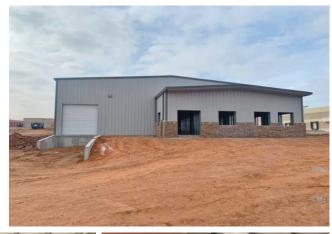

Pre-Leasing Industrial Building
Available Spring 2020
11,993 SF on 0.92 Acres
Lease Price: \$7.75/SF NNN

#### **PROPERTY HIGHLIGHTS**

- Pre-Leasing-Available Spring 2020
- 10,393 SF Warehouse
- Shop ADA Restroom
- 1,600 SF Office
- 5 Offices
- Breakroom
- 2 ADA Office Restrooms
- (1) 10' x 10' Dock High Door
- (4) 14' x 12' Grade Level Doors
- (1) 16' x 14' Grade Level Door
- 480 Amp/3 Phase Power
- Fenced Yard
- Brand New Construction