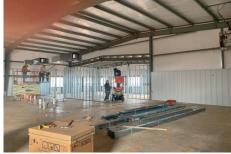

#### **PROPERTY HIGHLIGHTS**

- Pre-Leasing-Available Spring 2020
- 10,393 SF Warehouse
- Shop ADA Restroom
- 1,600 SF Office
- 5 Offices
- Breakroom
- 2 ADA Office Restrooms
- (1) 10' x 10' Dock High Door
- (4) 14' x 12' Grade Level Doors
- (1) 16' x 14' Grade Level Door
- 480 Amp/3 Phase Power
- Fenced Yard
- Brand New Construction