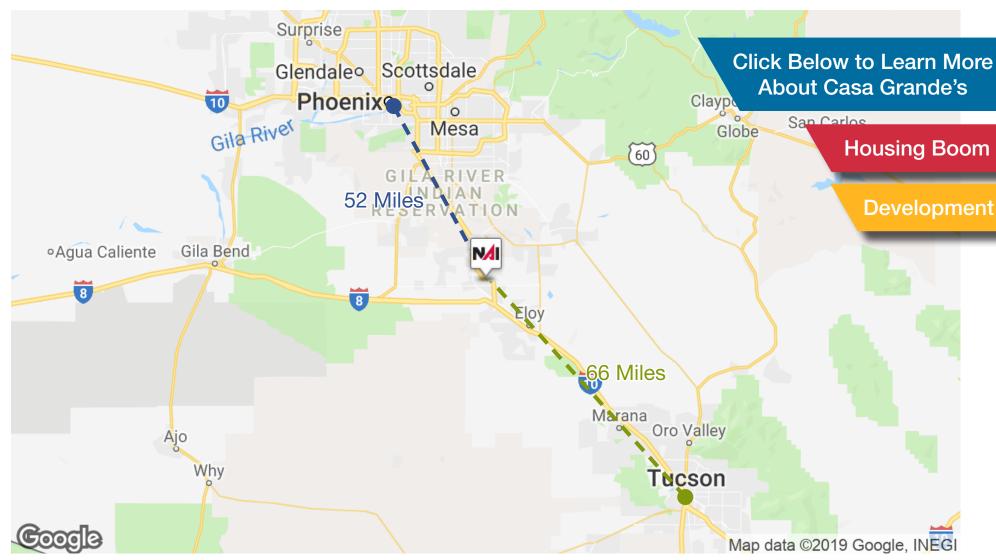

For more information:

John Filli, SIOR

+1 602 852 3411 john.filli@naihorizon.com

Joe Pequeno

+1 602 393 6602 joe.pequeno@naihorizon.com

Property & Location Highlights

- ±1 Acre Commercial Land Ideal site for medical or standard office building
- Proposed subject is a ±1 Acre portion within APN 505-62-001H
- Located directly south of Casa Grande Internal Medicine
- Zoned B-1 (Commercial)
- Property is surrounded by a relatively new single family residential subdivision
- Water (Casa Grande Water Company), sewer (Casa Grande Sewer System), natural gas (Southwest Gas), and electric (APS) services available at the site
- Site fronts on the west side of E Monument Plaza Circle
- Nearest major interchange is located at E Florence Blvd & I-10
- Easy ingress/egress with indirect access to E Florence Blvd & I-10
- Strategically located between Phoenix and Tucson MSAs between 3 major transportation corridors (I-10, I-8 & SR-287)
- Planned/proposed projects that will impact Casa Grande's growth & economy: Lucid/Dreamport Villages Theme Park & Resort/Attessa Motor Sports Center/ PhoenixMart