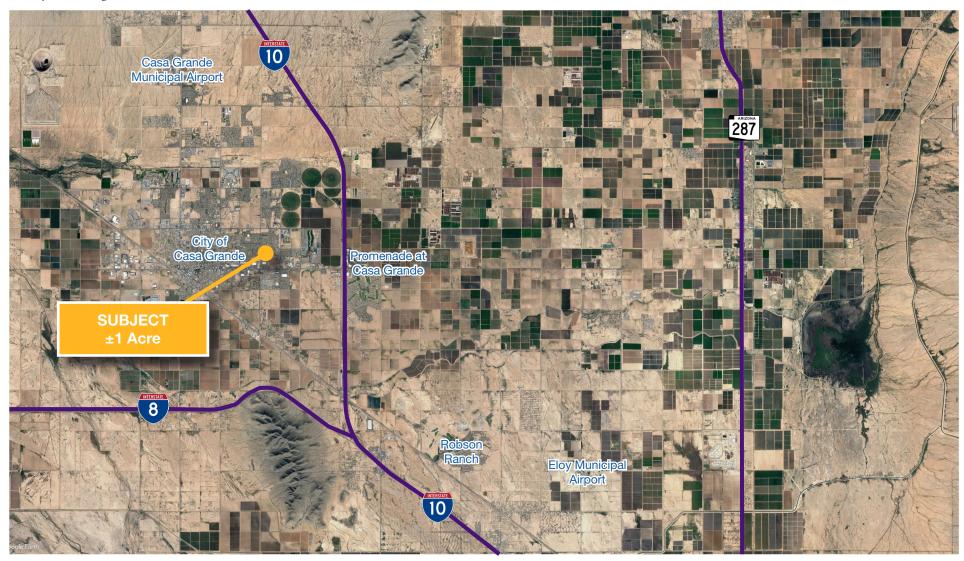

For more information:

John Filli, SIOR

+1 602 852 3411 john.filli@naihorizon.com

Joe Pequeno

+1 602 393 6602 joe.pequeno@naihorizon.com

Property & Location Highlights

- ±1 Acre Commercial Land Ideal site for medical or standard office building
- Proposed subject is a ±1 Acre portion within APN 505-62-001H
- Located directly south of Casa Grande Internal Medicine
- Zoned B-1 (Commercial)
- Property is surrounded by a relatively new single family residential subdivision
- Water (Casa Grande Water Company), sewer (Casa Grande Sewer System), natural gas (Southwest Gas), and electric (APS) services available at the site
- Site fronts on the west side of E Monument Plaza Circle
- Nearest major interchange is located at E Florence Blvd & I-10
- Easy ingress/egress with indirect access to E Florence Blvd & I-10
- Strategically located between Phoenix and Tucson MSAs between 3 major transportation corridors (I-10, I-8 & SR-287)
- Planned/proposed projects that will impact Casa Grande's growth & economy: Lucid/Dreamport Villages Theme Park & Resort/Attessa Motor Sports Center/ PhoenixMart