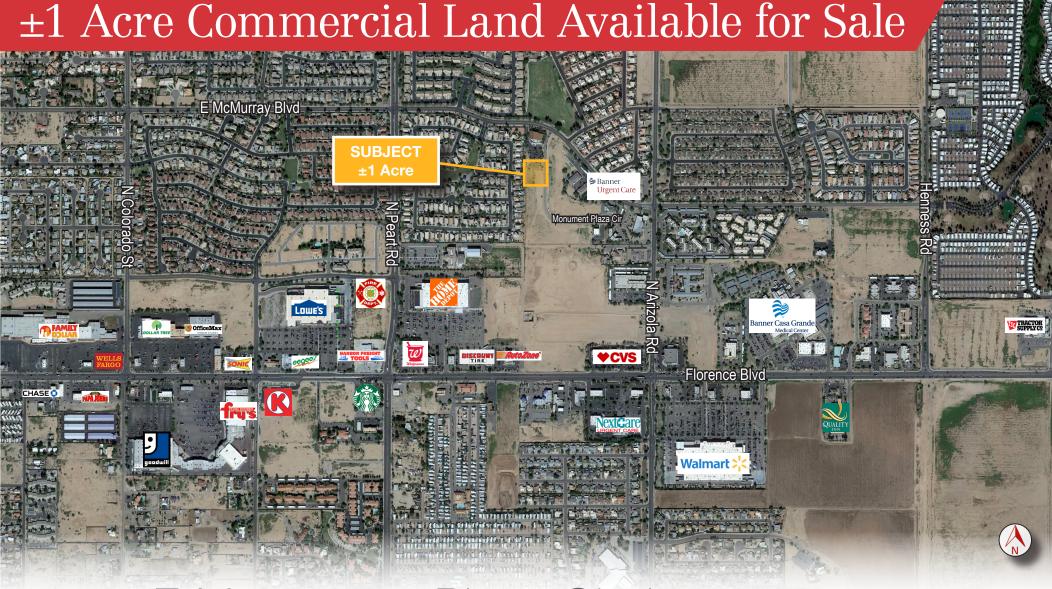

For more information:

John Filli, SIOR

+1 602 852 3411 john.filli@naihorizon.com

Joe Pequeno

+1 602 393 6602 joe.pequeno@naihorizon.com

Property & Location Highlights

- ±1 Acre Commercial Land Ideal site for medical or standard office building
- Proposed subject is a ±1 Acre portion within APN 505-62-001H
- Located directly south of Casa Grande Internal Medicine
- Zoned B-1 (Commercial)
- Property is surrounded by a relatively new single family residential subdivision
- Water (Casa Grande Water Company), sewer (Casa Grande Sewer System), natural gas (Southwest Gas), and electric (APS) services available at the site
- Site fronts on the west side of E Monument Plaza Circle
- Nearest major interchange is located at E Florence Blvd & I-10
- Easy ingress/egress with indirect access to E Florence Blvd & I-10
- Strategically located between Phoenix and Tucson MSAs between 3 major transportation corridors (I-10, I-8 & SR-287)
- Planned/proposed projects that will impact Casa Grande's growth & economy: Lucid/Dreamport Villages Theme Park & Resort/Attessa Motor Sports Center/ PhoenixMart

#### Property Aerial