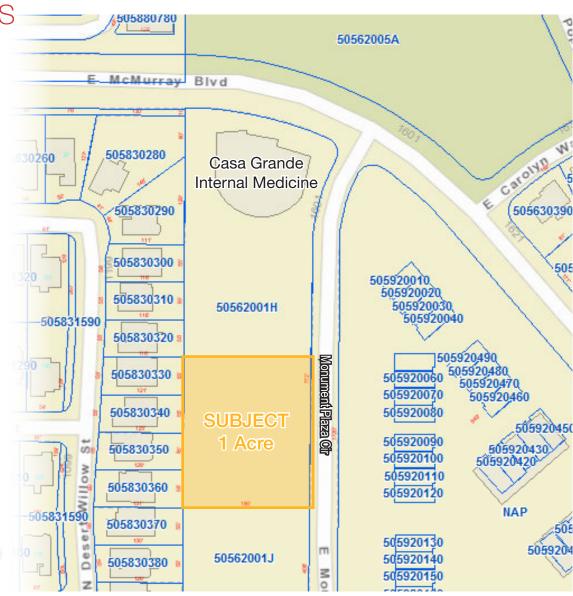

For more information:

John Filli, SIOR

+1 602 852 3411 john.filli@naihorizon.com

Joe Pequeno

+1 602 393 6602 joe.pequeno@naihorizon.com

Property & Location Highlights

- ±1 Acre Commercial Land Ideal site for medical or standard office building
- Proposed subject is a ±1 Acre portion within APN 505-62-001H
- Located directly south of Casa Grande Internal Medicine
- Zoned B-1 (Commercial)
- Property is surrounded by a relatively new single family residential subdivision
- Water (Casa Grande Water Company), sewer (Casa Grande Sewer System), natural gas (Southwest Gas), and electric (APS) services available at the site
- Site fronts on the west side of E Monument Plaza Circle
- Nearest major interchange is located at E Florence Blvd & I-10
- Easy ingress/egress with indirect access to E Florence Blvd & I-10
- Strategically located between Phoenix and Tucson MSAs between 3 major transportation corridors (I-10, I-8 & SR-287)
- Planned/proposed projects that will impact Casa Grande's growth & economy: Lucid/Dreamport Villages Theme Park & Resort/Attessa Motor Sports Center/ PhoenixMart

#### Property Location