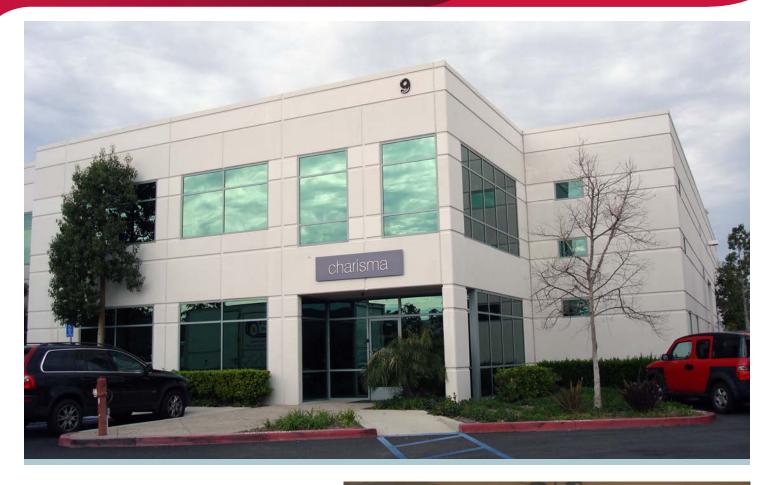

## GODDARD BUSINESS CENTER ±8,292 SF AVAILABLE FOR LEASE

9 GODDARD | IRVINE, CA 92618

## **PROPERTY FEATURES**

- Highly upgraded R&D building
- Approximately 5,800 SF of office
- Excellent access to the 5, 405, and 133 Freeways
- 2.8:1,000 parking ratio
- High bay Halide lighting
- Fully sprinklered
- 22' clearance
- 400 amps
- 12' x 12' ground level loading door