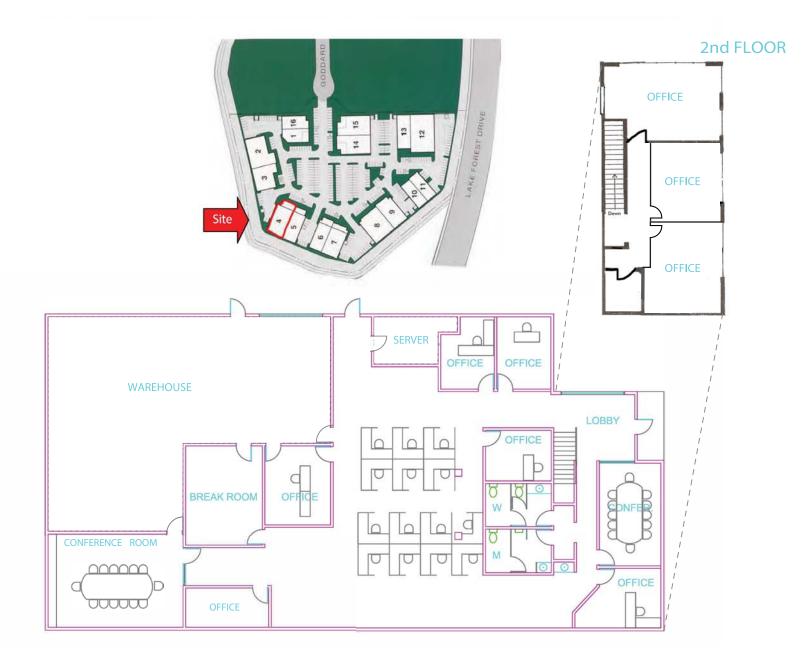

## GODDARD BUSINESS CENTER ±8,292 SF AVAILABLE FOR LEASE

9 GODDARD | IRVINE, CA 92618

## **PROPERTY FEATURES**

- Highly upgraded R&D building
- Approximately 5,800 SF of office
- Excellent access to the 5, 405, and 133 Freeways
- 2.8:1,000 parking ratio
- High bay Halide lighting
- Fully sprinklered
- 22' clearance
- 400 amps
- 12' x 12' ground level loading door