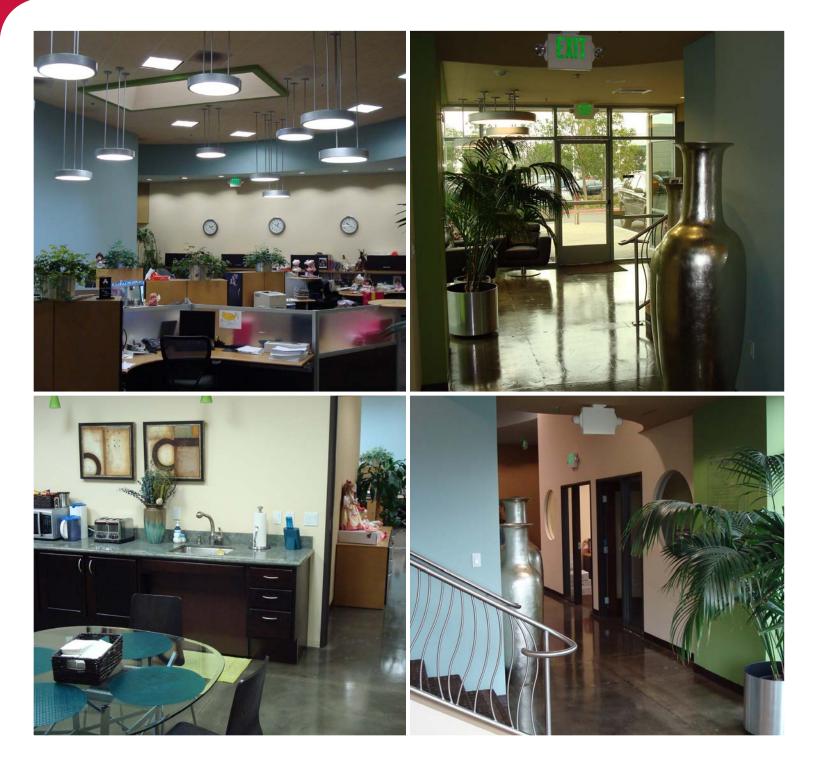

## **PROPERTY FEATURES**

- Highly upgraded R&D building
- Approximately 5,800 SF of office
- Excellent access to the 5, 405, and 133 Freeways
- 2.8:1,000 parking ratio
- High bay Halide lighting
- Fully sprinklered
- 22' clearance
- 400 amps
- 12' x 12' ground level loading door