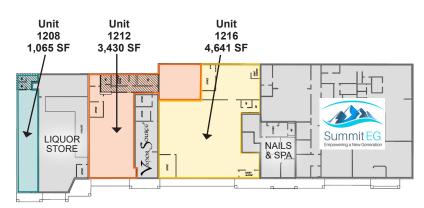

#### **Available Space**

| Unit | Size     | Description                     | Price          |
|------|----------|---------------------------------|----------------|
| 1208 | 1,065 SF | Retail                          | \$12.00/SF NNN |
| 1212 | 3,430 SF | Retail: Next to<br>Liquor Store | \$11.00/SF NNN |
| 1216 | 4,641 SF | Retail                          | \$11.00/SF NNN |