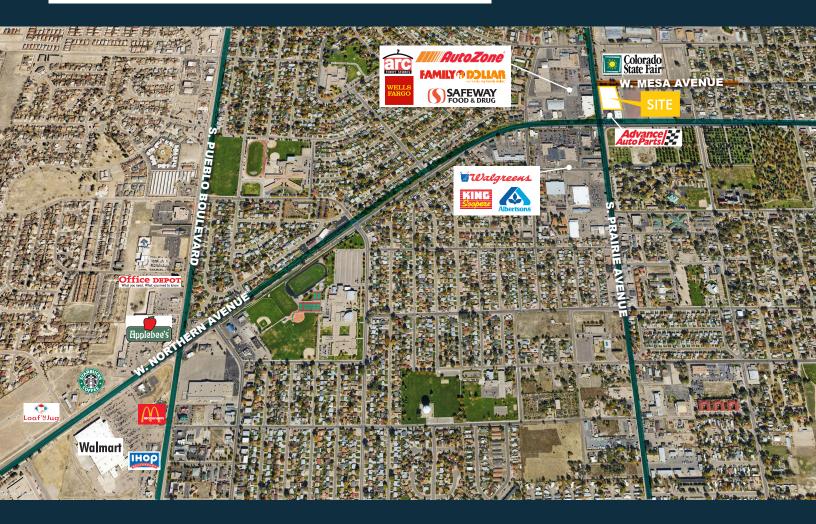

## EXCELLENT VISIBILITY

### **AND MONUMENT SIGNAGE**

- Located on the NWC of South Prairie Avenue between W. Mesa Avenue and W. Northern Avenue just South of the Colorado State Fairgrounds
- Safeway and Wells Fargo Bank located across the street
- Two convenient entrances into shopping center
- 50 free Surface Parking Spaces; Ratio of 1.25/1,000 SF
- NNN \$3.44/SF (2020)