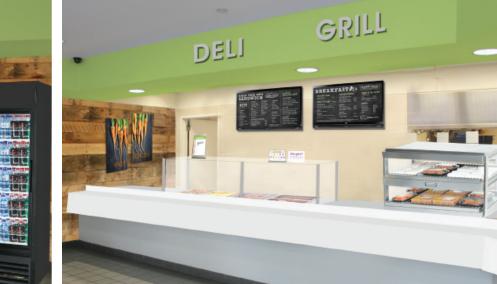

## **Building Improvements**

A sample of the renovations currently underway at Lincoln North:

GRAB-N-GO

1 Para

TRADUCTOR DE LA CAL

APPERPROPERTY

212721

COLUMN STATE

LILL L

- - -

New cafeteria features a wider selection of options and a grab-and-go station for 24 hour convenience

Cafeteria lounge renovations will provide a modern community space

New bike share program allows tenants to enjoy miles of adjacent trails