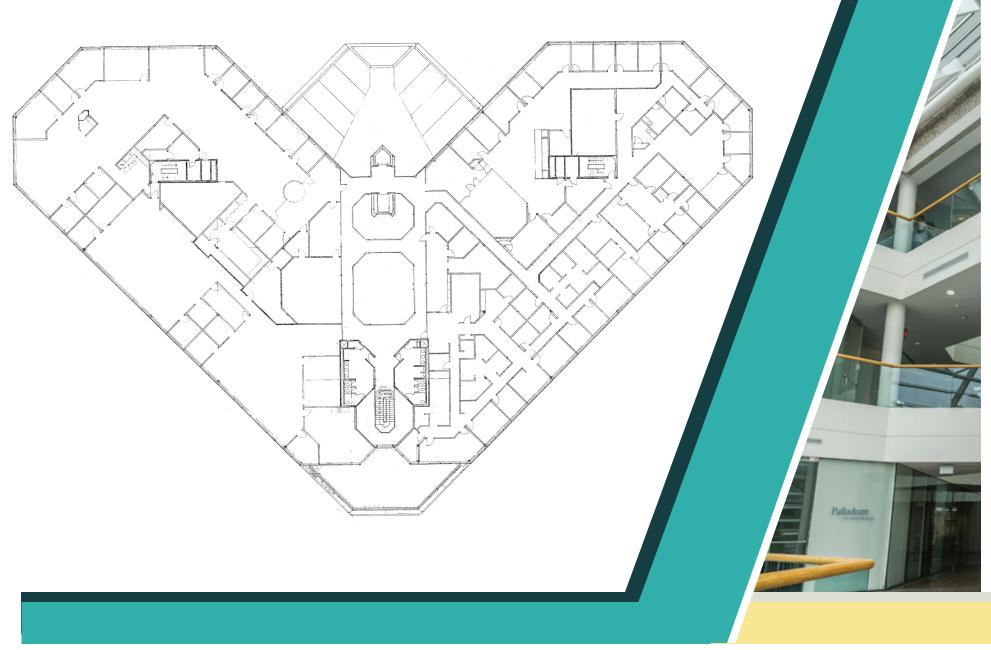

## Lincoln North

Only 5 minutes off Route 128, Lincoln North offers first class image and amenities with a fraction of the traffic congestion.

# **Building Amenities**

- Gourmet full-service café
  - Fitness center with shower facility
    - Outdoor roof balconies
      - Zen room
      - Connectivity: Comcast & Verizon Fios
      - (with Gigabit service available)
        - Dog friendly
          - State-of-the-art security system with 24-hour monitoring and card-key access
            - Onsite facilities management
              - New bike share program and miles of adjacent trails



### Floor 1



### Floor 2

#### Fully Leased



Floor 3



## **Building Improvements**

A sample of the renovations currently underway at Lincoln North:

GRAB-N-GO

1 Para

TRADUCTOR DE LA CAL

APPERPROPERTY

212721

COLUMN STATE

LILL L

- - -





New cafeteria features a wider selection of options and a grab-and-go station for 24 hour convenience



Cafeteria lounge renovations will provide a modern community space



New bike share program allows tenants to enjoy miles of adjacent trails





## Ownership

For over 30 years, Real Capital Solutions has achieved great success investing in entrepreneurial real estate ventures. During that time, the company has purchased and managed more than 365 real estate investments totaling approximately \$3.5 billion. The company's commercial portfolio alone is valued at more than \$750 million