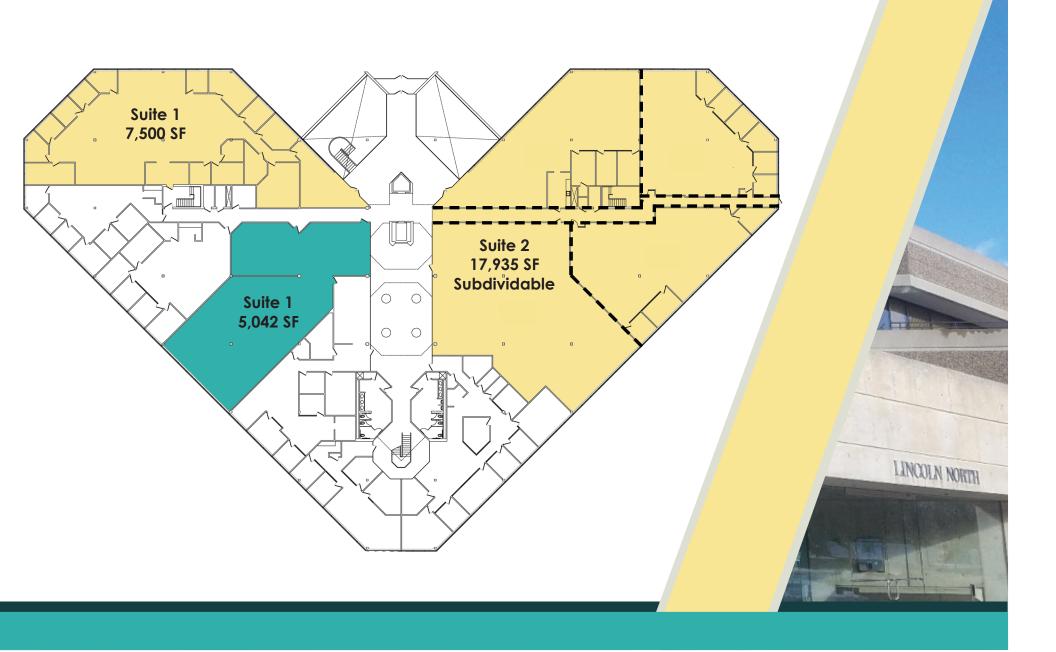

## Lincoln North

Only 5 minutes off Route 128, Lincoln North offers first class image and amenities with a fraction of the traffic congestion.

# **Building Amenities**

- Gourmet full-service café
  - Fitness center with shower facility
    - Outdoor roof balconies
      - Zen room
      - Connectivity: Comcast & Verizon Fios
      - (with Gigabit service available)
        - Dog friendly
          - State-of-the-art security system with 24-hour monitoring and card-key access
            - Onsite facilities management
              - New bike share program and miles of adjacent trails



### Floor 1



### Floor 2

#### Fully Leased



Floor 3



## **Building Improvements**

A sample of the renovations currently underway at Lincoln North:

GRAB-N-GO

1 Para

TRADUCTOR DE LA CAL

APPERPROPERTY

212721

COLUMN STATE

LILL L

- - -





New cafeteria features a wider selection of options and a grab-and-go station for 24 hour convenience



Cafeteria lounge renovations will provide a modern community space



New bike share program allows tenants to enjoy miles of adjacent trails





## Ownership

For over 30 years, Real Capital Solutions has achieved great success investing in entrepreneurial real estate ventures. During that time, the company has purchased and managed more than 365 real estate investments totaling approximately \$3.5 billion. The company's commercial portfolio alone is