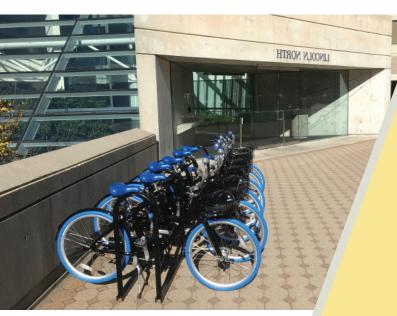

# **Building Amenities**

- Gourmet full-service café
  - Fitness center with shower facility
    - Outdoor roof balconies
      - Zen room
      - Connectivity: Comcast & Verizon Fios
      - (with Gigabit service available)
        - Dog friendly
          - State-of-the-art security system with 24-hour monitoring and card-key access
            - Onsite facilities management
              - New bike share program and miles of adjacent trails

LILL L

- - -

New cafeteria features a wider selection of options and a grab-and-go station for 24 hour convenience

Cafeteria lounge renovations will provide a modern community space

New bike share program allows tenants to enjoy miles of adjacent trails