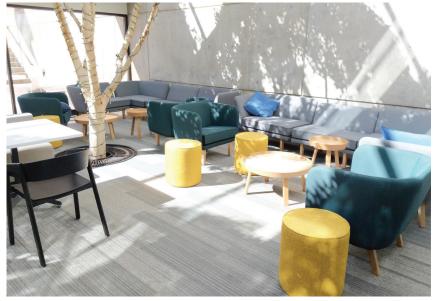

## **Building Improvements**

A sample of the renovations currently underway at Lincoln North:

GRAB-N-GO

1 Para

TRADUCTOR DE LA CAL

APPERPROPERTY

212721

COLUMN STATE

LILL L

- - -

New cafeteria features a wider selection of options and a grab-and-go station for 24 hour convenience

Cafeteria lounge renovations will provide a modern community space

New bike share program allows tenants to enjoy miles of adjacent trails