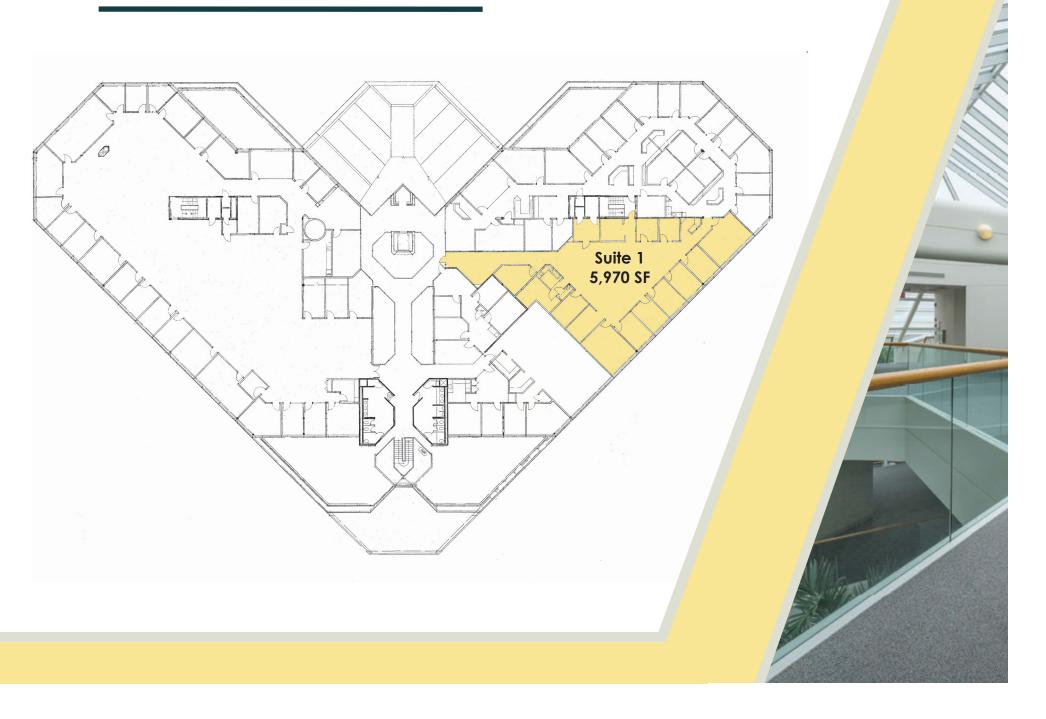

## Lincoln North

Only 5 minutes off Route 128, Lincoln North offers first class image and amenities with a fraction of the traffic congestion.

# **Building Amenities**

- Gourmet full-service café
  - Fitness center with shower facility
    - Outdoor roof balconies
      - Zen room
      - Connectivity: Comcast & Verizon Fios
      - (with Gigabit service available)
        - Dog friendly
          - State-of-the-art security system with 24-hour monitoring and card-key access
            - Onsite facilities management
              - New bike share program and miles of adjacent trails



### Floor 1



### Floor 2

#### Fully Leased



Floor 3



## **Building Improvements**

A sample of the renovations currently underway at Lincoln North:

GRAB-N-GO

1 Para

TRADUCTOR DE LA CAL

APPERPROPERTY

212721

COLUMN STATE

LILL L

- - -





New cafeteria features a wider selection of options and a grab-and-go station for 24 hour convenience



Cafeteria lounge renovations will provide a modern community space



New bike share program allows tenants to enjoy miles of adjacent trails





## Ownership

For over 30 years, Real Capital Solutions has achieved great success investing in entrepreneurial real estate ventures. During that time, the company has purchased and managed more than 365 real estate investments totaling approximately \$3.5 billion. The company's commercial portfolio alone is valued at more than \$750 million and is com