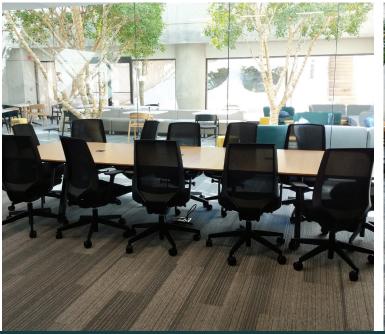

## **Building Improvements**

A sample of the renovations currently underway at Lincoln North:

GRAB-N-GO

1 Para

TRADUCTOR DE LA CAL

APPERPROPERTY

212721

COLUMN STATE

LILL L

- - -

New cafeteria features a wider selection of options and a grab-and-go station for 24 hour convenience

Cafeteria lounge renovations will provide a modern community space

New bike share program allows tenants to enjoy miles of adjacent trails