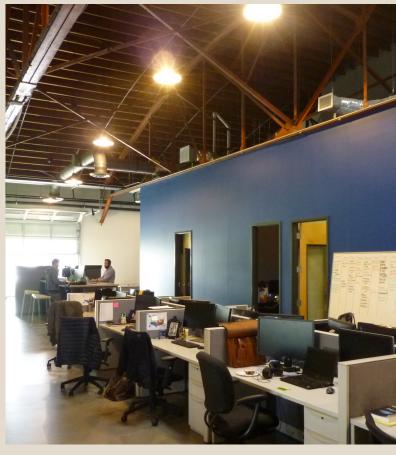

If you love what you do, we believe you'll love doing it here. Exposed metal bowtruss beams supporting a vaulted wooden ceiling. Sunlight flooding through large windows and skylights. Open architecture that encourages collaboration interspersed with private spaces. Many design choices transformed this industrial space into knowledge-based space, all directed toward creating an environment that allows smart, motivated, creative people to be their most productive.