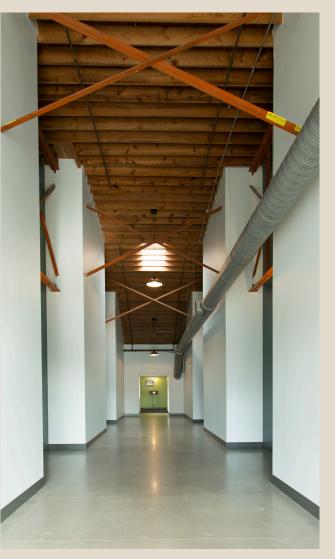

If you love what you do, we believe you'll love doing it here. Exposed metal bowtruss beams supporting a vaulted wooden ceiling. Sunlight flooding through large windows and skylights. Open architecture that encourages collaboration interspersed with private spaces. Many design choices transformed this industrial space into knowledge-based space, all directed toward creating an environment that allows smart, motivated, creative people to be their most productive.