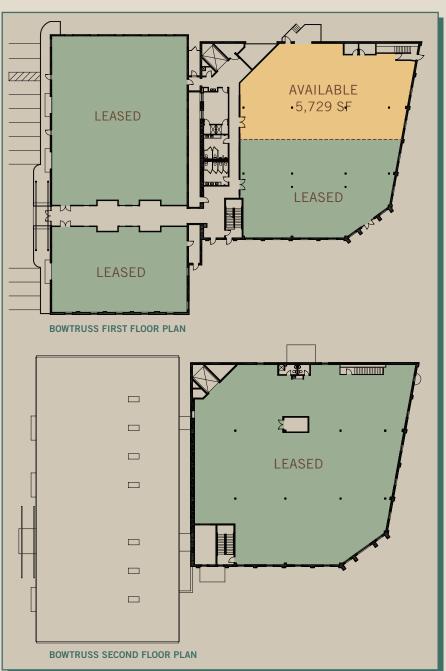

In Germantown. Close To Everything But Ordinary.

5,729 SF Available



## If Your Work Matters, It Matters Where You Work.

Every office building has a personality. Perceptive companies live in buildings that complement their corporate culture.

The BowTruss Building is for companies who get a charge out of what they do.

If you love what you do, we believe you'll love doing it here. Exposed metal bowtruss beams supporting a vaulted wooden ceiling. Sunlight flooding through large windows and skylights. Open architecture that encourages collaboration interspersed with private spaces. Many design choices transformed this industrial space into knowledge-based space, all directed toward creating an environment that allows smart, motivated, creative people to be their most productive.







# Not Just A Great Building, A Great Neighborhood.





5,729 SF Creative Office Space





## Just The Facts.

#### **ADDRESS**

1001 Third Avenue North, Nashville, Tennessee

### **SQUARE FOOTAGE AVAILABLE**

5,729

### **PARKING SPACES**

23 (4/1,000)

### **EXERCISE FACILITY**

Yes, with exercise machines and men's and women's showers

#### **BUILDING ACCESS**

Security 24/7 via card key controlled access secure parking video monitoring

#### **INTERSTATE ACCESS**

Immediate access over Jefferson Street Bridge

#### **DISTANCE TO DOWNTOWN**

Less than one mile

# LUXURY RESIDENTIAL UNITS WITHIN WALKING DISTANCE

More than 1,000

# RESTAURANTS WITHIN WALKING DISTANCE

Germantown Café

Silo

City House

Monell's

**Rolf and Daughters** 

**Cupcake Collection** 

Farmer's Market food