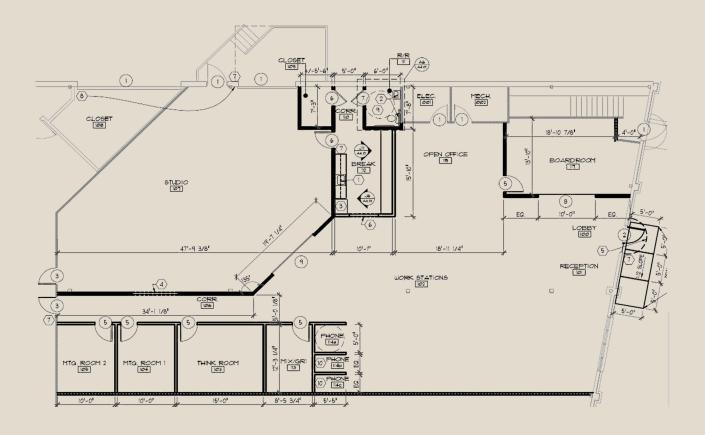

Matters, It Matters Where You Work.

Every office building has a personality. Perceptive companies live in buildings that complement their corporate culture.

The BowTruss Building is for companies who get a charge out of what they do.

If you love what you do, we believe you'll love doing it here. Exposed metal bowtruss beams supporting a vaulted wooden ceiling. Sunlight flooding through large windows and skylights. Open architecture that encourages collaboration interspersed with private spaces. Many design choices transformed this industrial space into knowledge-based space, all directed toward creating an environment that allows smart, motivated, creative people to be their most productive.







# Not Just A Great Building, A Great Neighborhood.





5,729 SF Creative Office Space





## Just The Facts.

#### **ADDRESS**

1001 Third Avenue North, Nashville, Tennessee

### **SQUARE FOOTAGE AVAILABLE**

5,729

### **PARKING SPACES**

23 (4/1,000)

### **EXERCISE FACILITY**

Yes, with exercise machines and men's and women's showers

#### **BUILDING ACCESS**

Security 24/7 via card key controlled access secure parking video monitoring

#### **INTERSTATE ACCESS**

Immediate access over Jefferson Street Bridge

#### **DISTANCE TO DOWNTOWN**

Less than one mile

# LUXURY RESIDENTIAL UNITS WITHIN WALKING DISTANCE

More than 1,000

# RESTAURANTS WITHIN WALKING DISTANCE

Germantown Café

Silo

City House

Monell's

**Rolf and Daughters** 

**Cupcake Collection** 

Farmer's Market food court

312

Jack Brown's Beer and Burger Joint

**Butchertown Hall** 

5th & Taylor

Geist