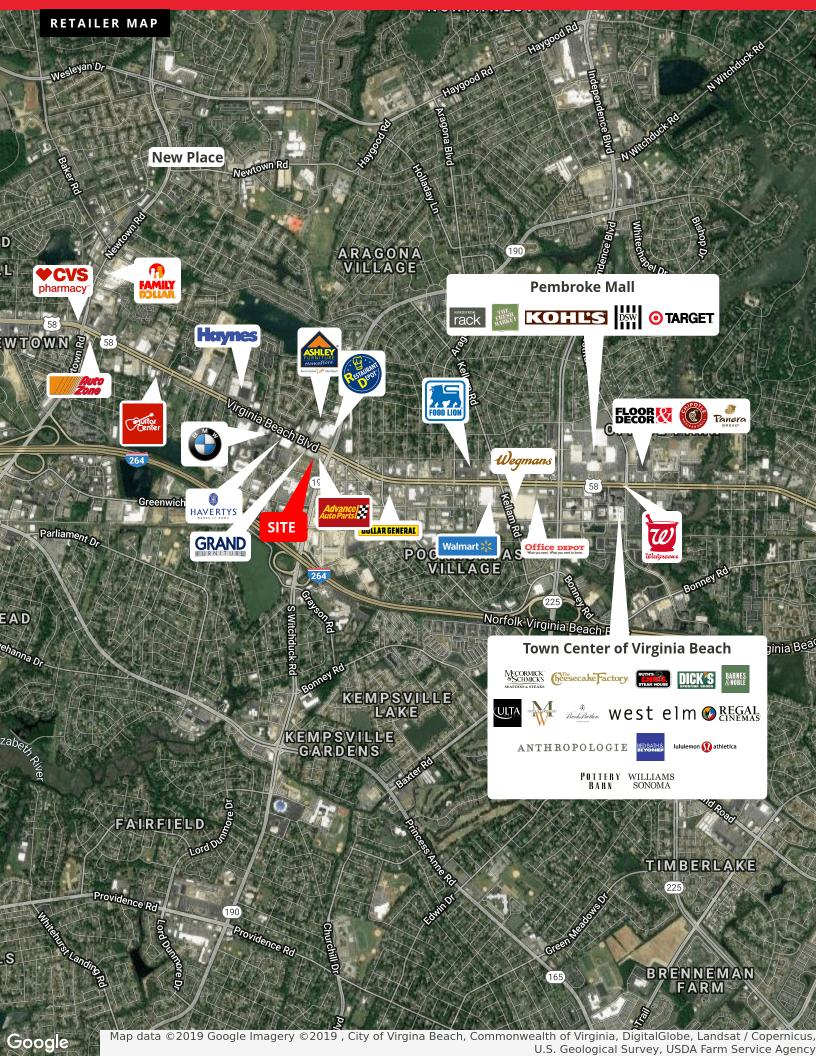

### **PROPERTY OVERVIEW**

Located on busy Virginia Beach Blvd with excellent visibility in a highly strategic growth area of urban development in VA Beach, just west of Virginia Beach Town Center and Pembroke Mall. Surrounding retailers include Grand Furniture, Haynes Furniture, Walmart, and Restaurant Depot.

#### **PROPERTY HIGHLIGHTS**

- 75 feet of frontage, 43 parking spaces, monument signage available
- Adjacent to proposed 240 apartment complex
- 37,000 VPD on Virginia Beach Blvd and less than 1 mile from I-264
- In the heart of Furniture Row