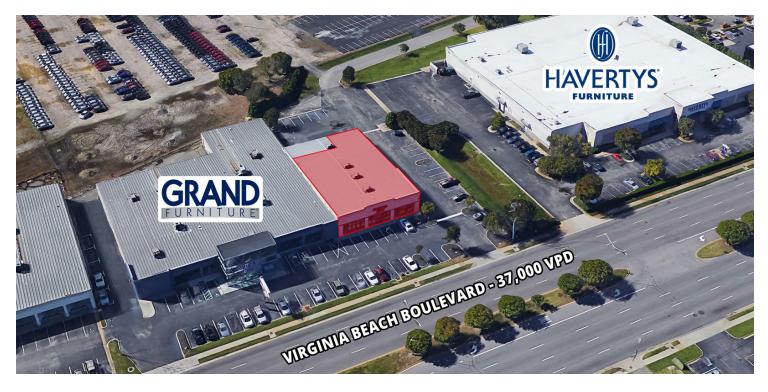

### **PROPERTY OVERVIEW**

Located on busy Virginia Beach Blvd with excellent visibility in a highly strategic growth area of urban development in VA Beach, just west of Virginia Beach Town Center and Pembroke Mall. Surrounding retailers include Grand Furniture, Haynes Furniture, Walmart, and Restaurant Depot.

#### **PROPERTY HIGHLIGHTS**

- 75 feet of frontage, 43 parking spaces, monument signage available
- Adjacent to proposed 240 apartment complex
- 37,000 VPD on Virginia Beach Blvd and less than 1 mile from I-264
- In the heart of Furniture Row