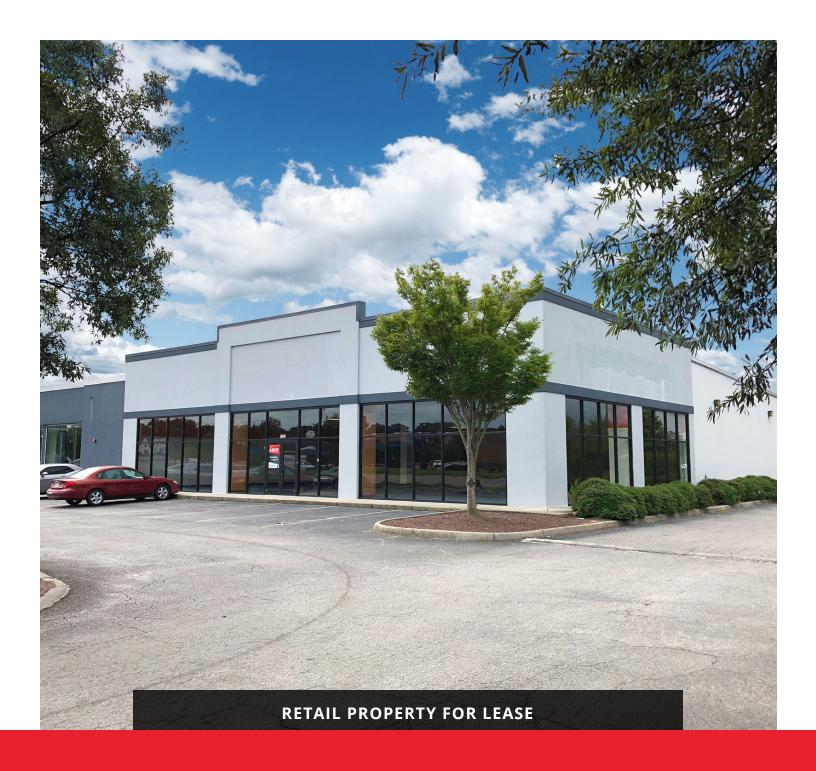

# 5133-A VIRGINIA BEACH BLVD

VIRGINIA BEACH, VA 23462



# 5133-A VIRGINIA BEACH BLVD

VIRGINIA BEACH, VA 23462

### PROPERTY OVERVIEW





## **OFFERING SUMMARY**

**Available SF:** 7,475 SF

**Lease Rate:** Negotiable

**Building Size:** 37,000 SF

### **PROPERTY OVERVIEW**

Located on busy Virginia Beach Blvd with excellent visibility in a highly strategic growth area of urban development in VA Beach, just west of Virginia Beach Town Center and Pembroke Mall. Surrounding retailers include Grand Furniture, Haynes Furniture, Walmart, and Restaurant Depot.

#### **PROPERTY HIGHLIGHTS**

- 75 feet of frontage, 43 parking spaces, monument signage available
- Adjacent to proposed 240 apartment complex
- 37,000 VPD on Virginia Beach Blvd and less than 1 mile from I-264
- In the heart of Fur