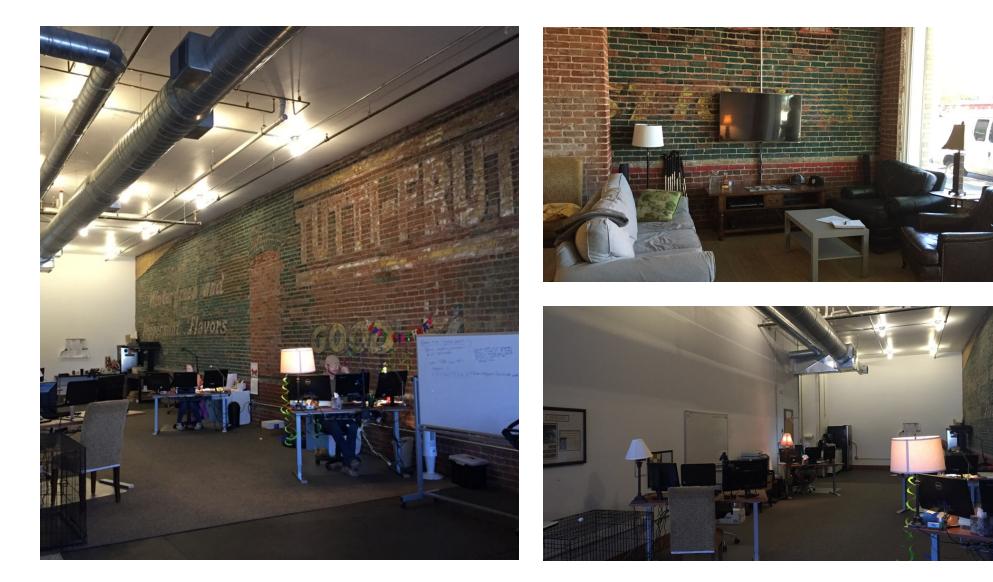

#### PROPERTY OVERVIEW

- Recently updated office condo in the historic Blackwell Building
- Exposed brick
- $\bullet {\sf Wide}\, {\sf open}\, {\sf floor}\, {\sf plan}$
- Convenient Parking options
- Well managed condo unit with no debt