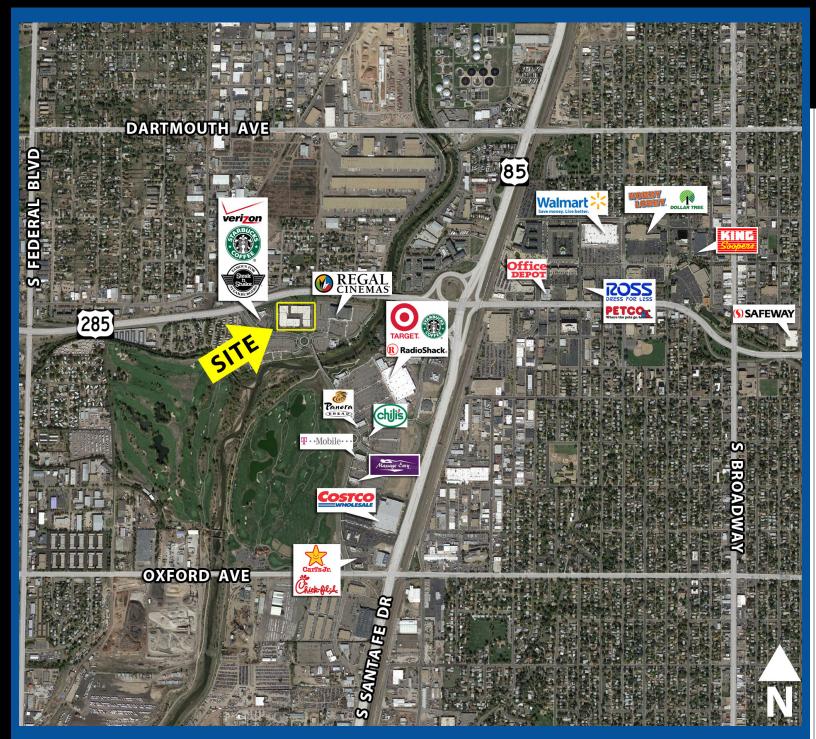

SCROSBIE@CREGINC.COM

Disclosure Agreement

Hampden Business Center is beautifully situated on the west bank of the South Platte River, with excellent visibility to Hampden Avenue. The entrance is located two blocks west of Santa Fe on Brady Court. The center encompasses 109,000 square feet in two attractive buildings.

## HAMPDEN BUSINESS CENTER

- ON THE PLATTE -

SOUTHWEST OF HAMPDEN AVENUE & SANTA FE DRIVE, SHERIDAN, CO

Retail / Industrial / Office space for lease

3,301 SF

Great signage with LED monument sign

**Excellent Visibility to**Hampden Avenue