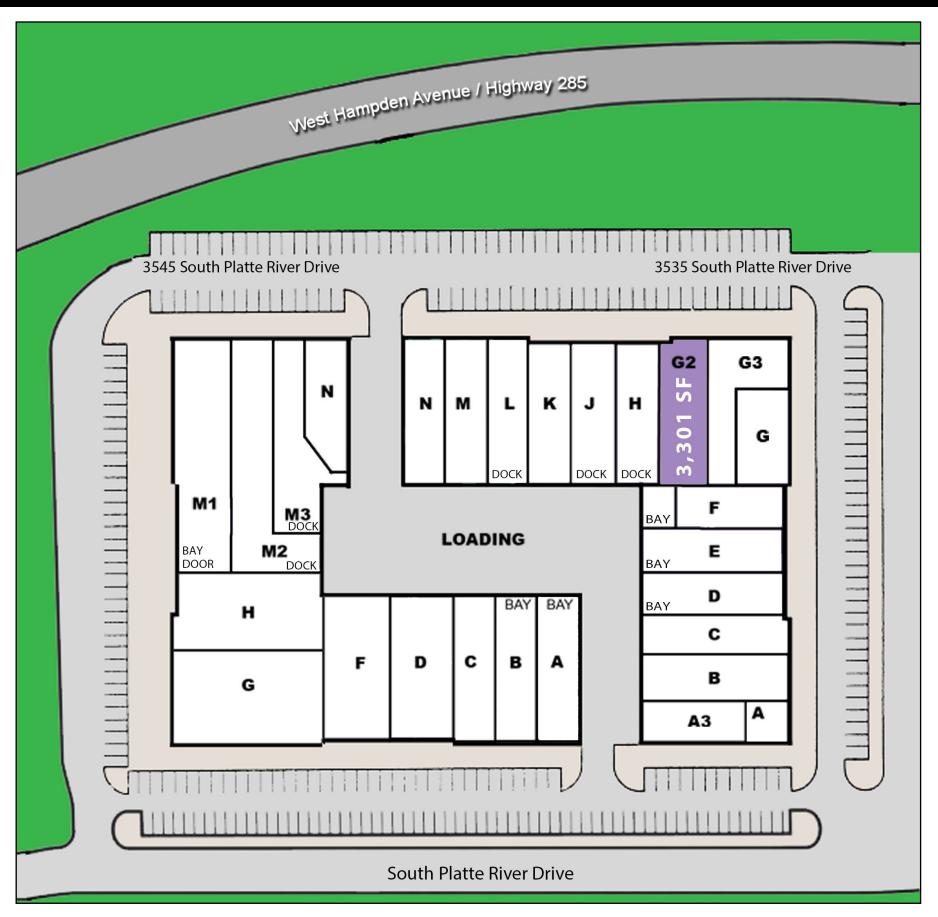

## HAMPDEN BUSINESS CENTER

- ON THE PLATTE -

SOUTHWEST OF HAMPDEN AVENUE & SANTA FE DRIVE, SHERIDAN, CO

Retail / Industrial / Office space for lease

3,301 SF

Great signage with LED monument sign

**Excellent Visibility to**Hampden Avenue

Power is 220/3 Phase with approximately 200 Amps per unit

**Ample Free Parking** 