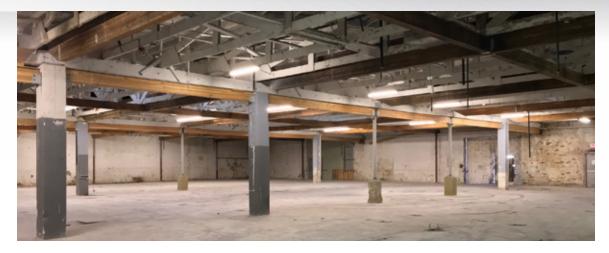

### **CREATIVE OFFICE SPACE**

FULL BUILDING OPPORTUNITY, ONE-STORY CREATIVE OFFICE SPACE TOTALING ±18,225 RSF DIVISIBLE TO ±6,000 RSF

BOW TRUSS ROOF, EXPOSED BRICK WALLS, AND LARGE AMOUNTS OF NATURAL LIGHT