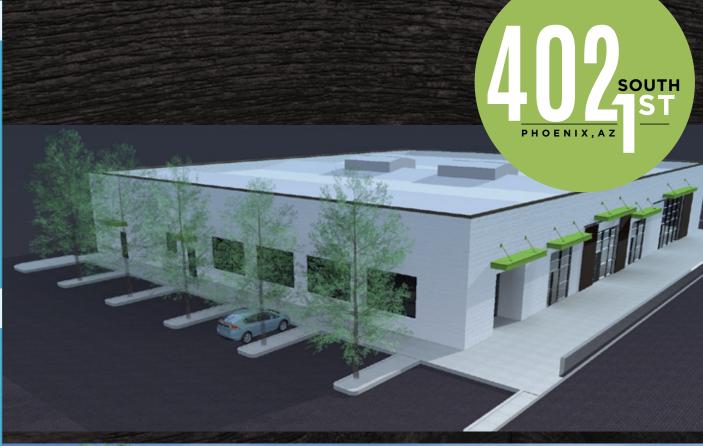

### CREATIVE OFFICE SPACE AVAILABLE FOR LEASE ±18,225 RSF

### **CREATIVE OFFICE SPACE**

FULL BUILDING OPPORTUNITY, ONE-STORY CREATIVE OFFICE SPACE TOTALING ±18,225 RSF DIVISIBLE TO ±6,000 RSF

BOW TRUSS ROOF, EXPOSED BRICK WALLS, AND LARGE AMOUNTS OF NATURAL LIGHT

PROMINENT EXTERIOR SIGNAGE AVAILABLE

ABILITY TO ADD MEZZANINE SPACE