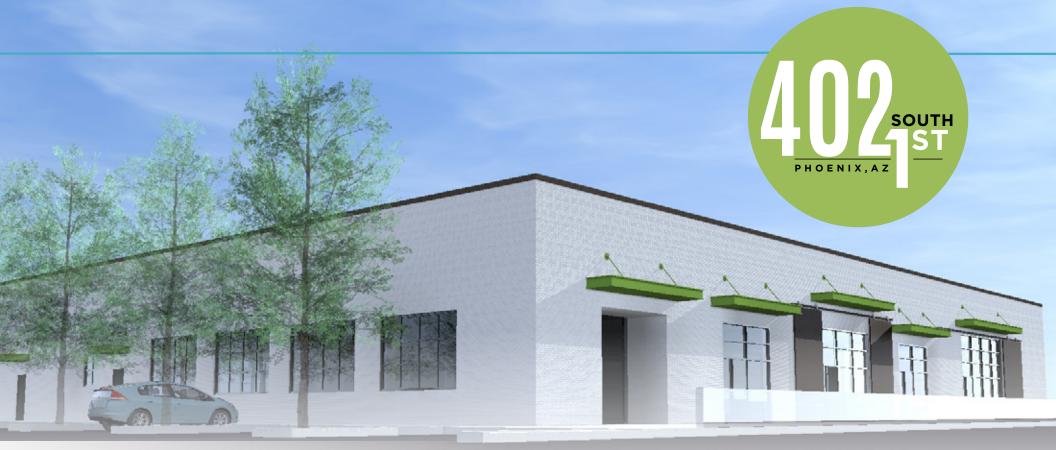

### CREATIVE OFFICE SPACE AVAILABLE FOR LEASE ±18,225 RSF

### **CREATIVE OFFICE SPACE**

FULL BUILDING OPPORTUNITY, ONE-STORY CREATIVE OFFICE SPACE TOTALING ±18,225 RSF DIVISIBLE TO ±6,000 RSF

BOW TRUSS ROOF, EXPOSED BRICK WALLS, AND LARGE AMOUNTS OF NATURAL LIGHT

PROMINENT EXTERIOR SIGNAGE AVAILABLE

ABILITY TO ADD MEZZANINE SPACE