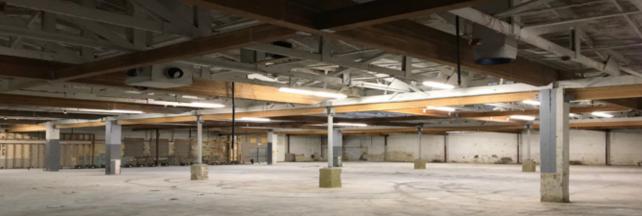

### **CREATIVE OFFICE SPACE**

FULL BUILDING OPPORTUNITY, ONE-STORY CREATIVE OFFICE SPACE TOTALING ±18,225 RSF DIVISIBLE TO ±6,000 RSF

BOW TRUSS ROOF, EXPOSED BRICK WALLS, AND LARGE AMOUNTS OF NATURAL LIGHT