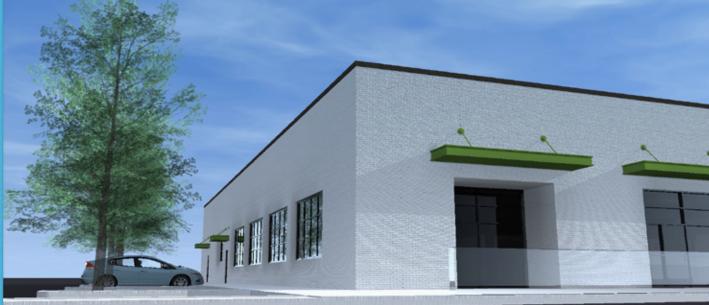

### **CREATIVE OFFICE SPACE**

FULL BUILDING OPPORTUNITY, ONE-STORY CREATIVE OFFICE SPACE TOTALING ±18,225 RSF DIVISIBLE TO ±6,000 RSF

BOW TRUSS ROOF, EXPOSED BRICK WALLS, AND LARGE AMOUNTS OF NATURAL LIGHT

PROMINENT EXTERIOR SIGNAGE AVAILABLE

ABILITY TO ADD MEZZANINE SPACE