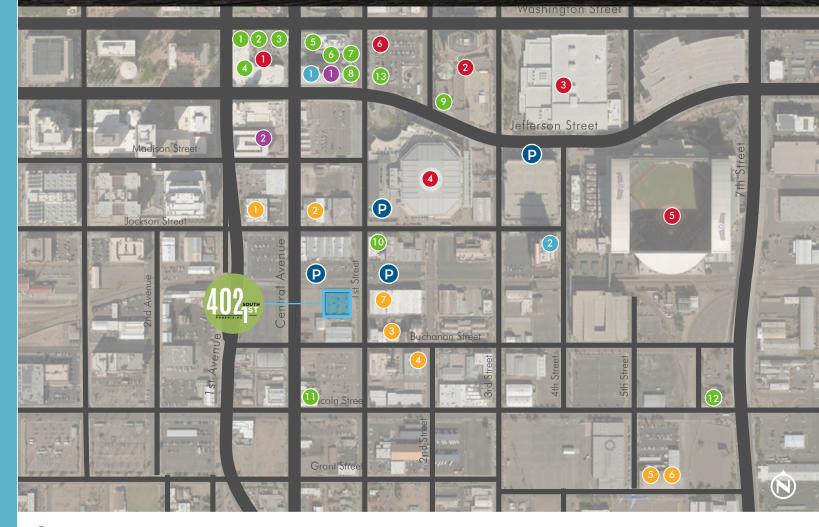

#### **ATTRACTIONS**

- 1. CityScape
- 2. Collier Center
- Phoenix Convention Center 3.
- 4. Talking Stick Resort Arena
- 5. Chase Field
- 6. Block 23 at CityScape
- RESTAURANTS
- 1. Chipotle
- 2. Jimmy John's
- 3. Copper Blues
- 4. Starbucks
- 5. Potbelly Sandwiches 6. Breakfast Club

### 7. The Strand

8. Arrogant Butcher

12. Tee Pee Tap Room

13. Fry's Marketplace

9. Hard Rock Café

10. Cooperstown

11. The Duce

- TECH COMPANIES
- 4. R&R Partners 1. Moses Inc
- 2. Dudley Ventures 3. CCBG Architects
- 7. STC
- 5. WebPT

- 2. Summit at Copper Square 6. Galvanize
  - HOTELS

1.

1. Hotel Palomar

MULTIFAMILY HOUSING

Residences at CityScape

2. Luhrs Marriott

## **AREA AMENITIES**