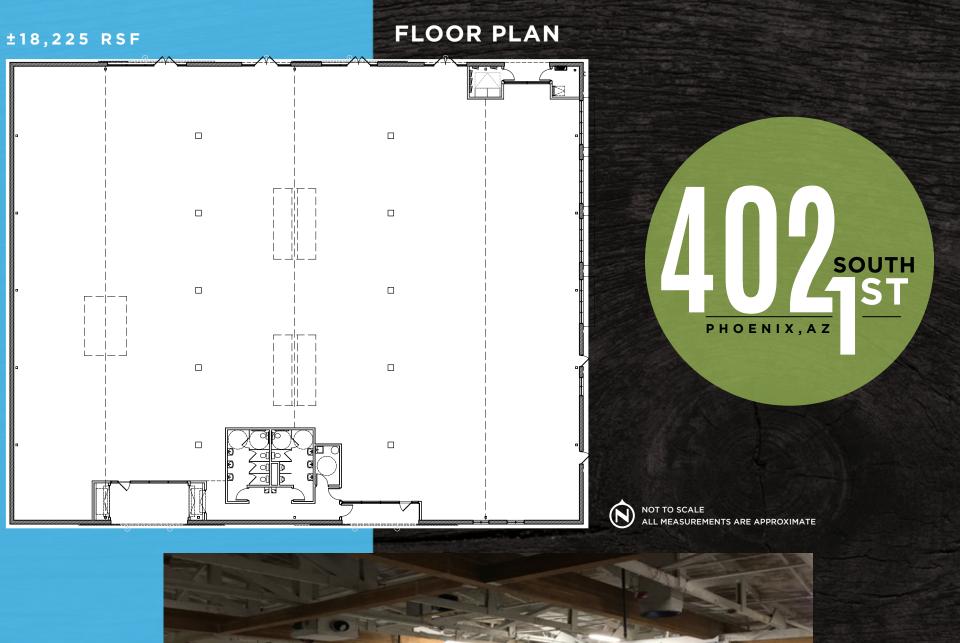

### CREATIVE OFFICE SPACE AVAILABLE FOR LEASE ±18,225 RSF

### **CREATIVE OFFICE SPACE**

FULL BUILDING OPPORTUNITY, ONE-STORY CREATIVE OFFICE SPACE TOTALING ±18,225 RSF DIVISIBLE TO ±6,000 RSF

BOW TRUSS ROOF, EXPOSED BRICK WALLS, AND LARGE AMOUNTS OF NATURAL LIGHT

PROMINENT EXTERIOR SIGNAGE AVAILABLE

ABILITY TO ADD MEZZANINE SPACE