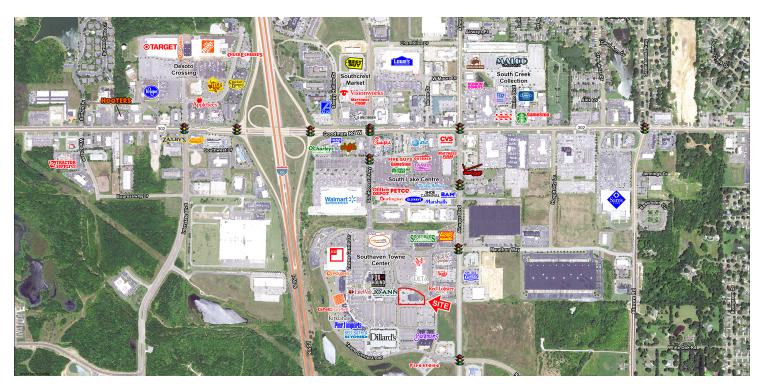

### LOCATION OVERVIEW

15,500 SF available For Lease

# PROPERTY HIGHLIGHTS

- 670,000 SF regional open air shopping center approximately six miles south of Memphis
- Anchored by Dillard's, JCPenney, Urban Air Adventure Park, Bed Bath & Beyond and Sportsman's Warehouse
- Current Tenants: Jo-Ann Fabrics, Pier 1 Imports, Ulta, Versona, Men's Wearhouse, Carter's, Firestone, Fox & Hound and more
- Traffic Counts: Goodman Rd 40,000 AADT and Airways Blvd 24,000 AADT