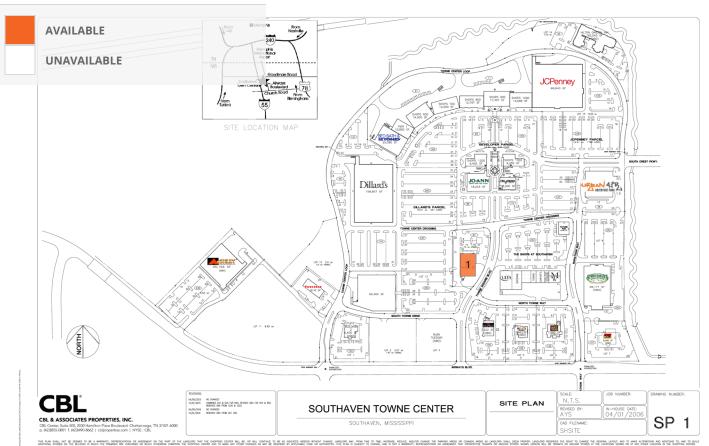

### SITE PLAN

| 1 | Available                | 15,500 SF |
|---|--------------------------|-----------|
| 2 | Urban Air Adventure Park | 33,860 SF |