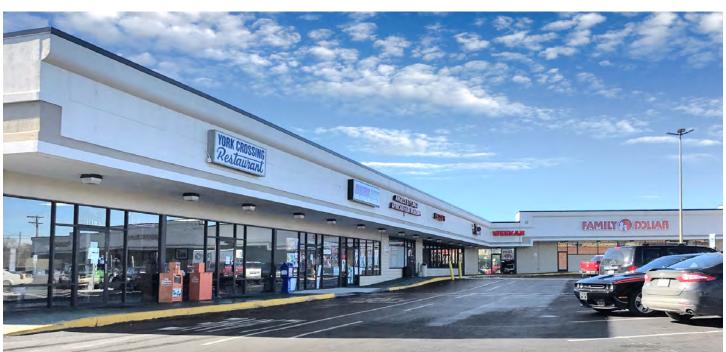

### 9,564 SF OF RETAIL SPACE AVAILABLE

| <b>DEMOGRAPHICS (2018)</b> | 1 MILE   | 3 MILE   | 5 MILE   |
|----------------------------|----------|----------|----------|
| POPULATION                 | 4,599    | 47,336   | 133,278  |
| AVERAGE HH INCOME          | \$72,114 | \$76,376 | \$84,510 |
| MEDIAN HH INCOME           | \$67,206 | \$67,596 | \$71,381 |
| BUSINESS ESTABLISHMENTS    | 309      | 2,450    | 5,867    |
| DAYTIME EMPLOYMENT         | 4,008    | 62,367   | 107,776  |

#### **PROPERTY HIGHLIGHTS**

- ± 47,280 SF neighborhood shopping center anchored by Family Dollar and Jasmine Buffet
- Near the intersection of I-485 and S. Tryon St; close to the new Premium Outlet Mall; one mile west of I-77
- In the Southwest submarket one of the fastest growing submarkets in the Charlotte area