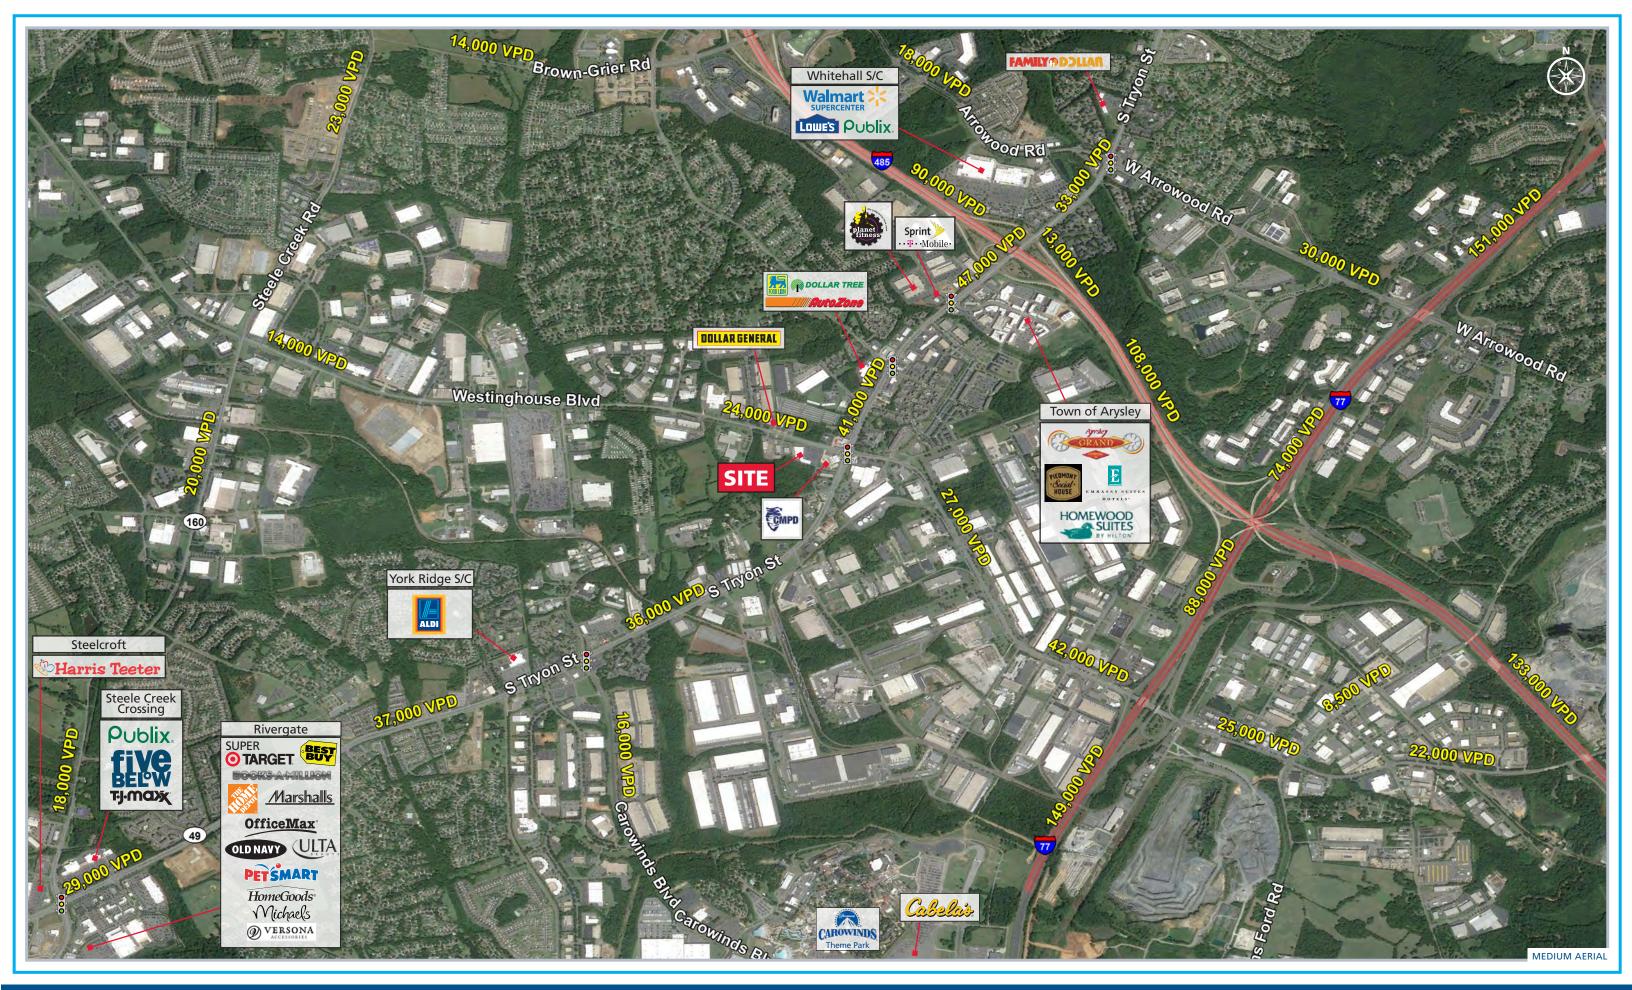

#### **PROPERTY HIGHLIGHTS**

- ± 47,280 SF neighborhood shopping center anchored by Family Dollar and Jasmine Buffet
- Near the intersection of I-485 and S. Tryon St; close to the new Premium Outlet Mall; one mile west of I-77
- In the Southwest submarket one of the fastest growing submarkets in the Charlotte area

### TRAFFIC COUNTS 2016 (NCDOT)

• 41,000 VPD on S. Tryon Street @ Westinghouse Blvd. • 27,000 VPD on on Westinghouse Blvd. @ S. Tryon Street

300 West Summit Ave. Suite 250 | Charlotte, NC 28203 | Phone (704) 365-0820 | Fax (704) 973-0737 Molly Morgan | mmorgan@providencegroup.com | Andrew Tanneberger | atanneberger@providencegroup.com