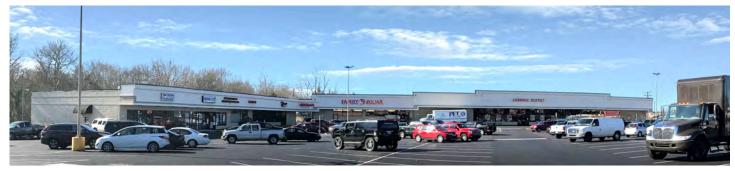

#### **PROPERTY HIGHLIGHTS**

- ± 47,280 SF neighborhood shopping center anchored by Family Dollar and Jasmine Buffet
- Near the intersection of I-485 and S. Tryon St; close to the new Premium Outlet Mall; one mile west of I-77
- In the Southwest submarket one of the fastest growing submarkets in the Charlotte area

# Site Plan & Tenant Roster

| SUITE    | TENANT                   | SQ. FT |
|----------|--------------------------|--------|
| 2101-3   | Weskar                   | 1,550  |
| 2301-4-5 | Reggie's                 | 5,669  |
| 2301-6   | Angel's Hair Salon       | 1,200  |
| 2301-7   | Dress Afrika             | 1,200  |
| 2301-8   | York Crossing Restaurant | 2,400  |
| 2303     | Family Dollar            | 8,450  |
| 2305-A   | Jasmine Buffet           | 17,000 |
| 2305-В   | AVAILABLE                | 9,564  |
| TOTAL    |                          | 47,280 |