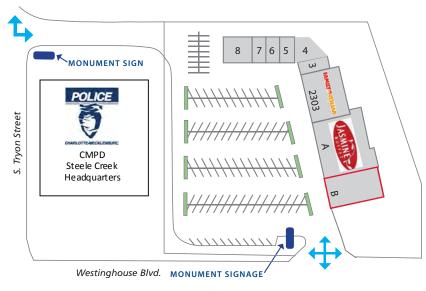

# Site Plan & Tenant Roster

| SUITE    | TENANT                   | SQ. FT |
|----------|--------------------------|--------|
| 2101-3   | Weskar                   | 1,550  |
| 2301-4-5 | Reggie's                 | 5,669  |
| 2301-6   | Angel's Hair Salon       | 1,200  |
| 2301-7   | Dress Afrika             | 1,200  |
| 2301-8   | York Crossing Restaurant | 2,400  |
| 2303     | Family Dollar            | 8,450  |
| 2305-A   | Jasmine Buffet           | 17,000 |
| 2305-В   | AVAILABLE                | 9,564  |
| TOTAL    |                          | 47,280 |