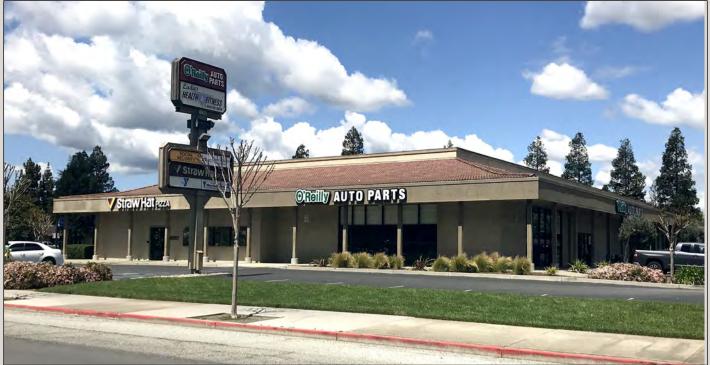

# 100% Leased Bay Area NNN Center For Sale

MIRA LOMA PLAZA First Street @ Kern Avenue Gilroy, California 95020

#### 7 Tenants 22,754± SF on 100,003± SF parcel \$8,560,000.00 5.5% Cap rate

 Tenants O'Reilly Auto Parts, Social Security, YMCA, Straw Hat Pizza

- 22,754± SF / 100,003± SF (2.3 Acres)
- \$376 Per Square Foot
- Average Rent is \$2.00 PSF
- Future Development Potential