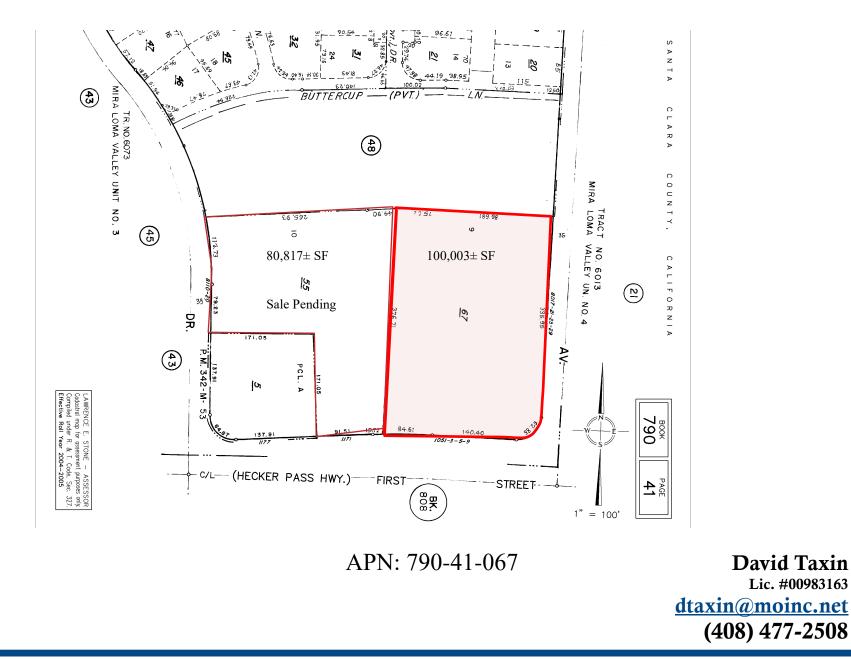

#### 7 Tenants 22,754± SF on 100,003± SF parcel \$8,560,000.00 5.5% Cap rate

 Tenants O'Reilly Auto Parts, Social Security, YMCA, Straw Hat Pizza

- 22,754± SF / 100,003± SF (2.3 Acres)
- \$376 Per Square Foot
- Average Rent is \$2.00 PSF
- Future Development Potential

1st Street @ Kern Avenue Gilroy, California 95020

Mira Loma

1st Street @ Kern Avenue Gilroy, California 95020

Parcel Map

1st Street @ Kern Avenue Gilroy, California 95020

**David Taxin** 

Lic. #00983163