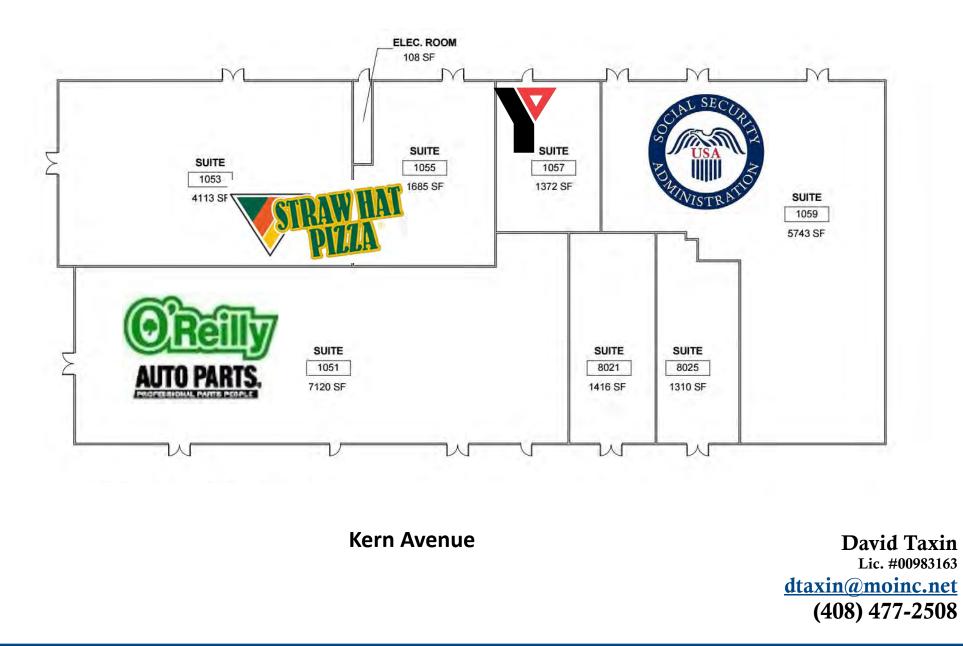

#### 7 Tenants 22,754± SF on 100,003± SF parcel \$8,560,000.00 5.5% Cap rate

 Tenants O'Reilly Auto Parts, Social Security, YMCA, Straw Hat Pizza

- 22,754± SF / 100,003± SF (2.3 Acres)
- \$376 Per Square Foot
- Average Rent is \$2.00 PSF
- Future Development Potential

1st Street @ Kern Avenue Gilroy, California 95020

**Rent Roll** 

| TENANT NAME                                  | ADDRESS                                | SQ. FT.        | RENT                       | PSF              | CAM                    | Monthly                  | TERM                                          | ESCALATIONS                                                    | OPTION                                                        | SECURITY             |
|----------------------------------------------|----------------------------------------|----------------|----------------------------|------------------|------------------------|--------------------------|-----------------------------------------------|----------------------------------------------------------------|---------------------------------------------------------------|----------------------|
|                                              |                                        |                |                            |                  | And Fees               | Total                    |                                               |                                                                |                                                               | DEPOSIT              |
| MIRA LOMA EAST                               |                                        |                |                            |                  |                        |                          |                                               |                                                                |                                                               |                      |
| O'REILLY AUTO<br>(formerly Kragen's)         | 1051 First Street                      | 7,120          | \$12,015.00                | \$1.69           | \$1,800.00             | \$13,815.00              | 6/1/18 - 5/31/23                              |                                                                | 2 5 yr due 120 days<br>before expiration<br>6/1/23 and 6/1/28 | -                    |
| Advance Services<br>Glow Hair & Beauty Salon | 8021 Kern Avenue<br>8025 Kern Avenue   | 1,416<br>1,310 | \$ 2,206.24<br>\$ 1,769.00 | \$1.56<br>\$1.35 | \$649.28<br>\$529.61   | \$2,855.52<br>\$2,298.61 | 10/1/17-9/30/20<br>2/1/2017 - 1/31/2022       | 10/1/18 \$2,269.68,<br>10/1/19 \$2,335.03<br>2/1/2020 - \$1980 |                                                               | 2,335.03<br>1,980.00 |
| SOCIAL SECURITY/GSA                          | 1059 First Street                      | 5,743          | \$19,143.33                | \$3.33           | \$0.00                 | \$19,143.33              | 12/1/17 to 1/31/20                            |                                                                |                                                               | 1,700.00             |
| Straw Hat Pizza 1<br>Straw Hat Pizza 2       | 1053 First Street<br>1055 First Street | 4,113<br>1,680 | \$ 6,787.00<br>\$ 2,268.00 | \$1.65<br>\$1.35 | \$1,705.42<br>\$702.06 | 8,492.42<br>\$2,970.06   | 12/1/2015-12/31/2022<br>8/1/0/2017-11/30/2022 | 12/1/19 \$7465,<br>12/1/21 \$8212<br>see lease                 | n/a<br>n/a                                                    | 8,212.00<br>3,537.00 |
| YMCA                                         | 1057 First Street                      | 1,372          | \$ 1,506.96                | \$1.10           | \$567.81               | \$2,074.77               | 7/1/17-6/30/18                                | n/a                                                            | n/a                                                           | n/a                  |
| Total 22,754 \$ 45,695.53 \$51,649.70        |                                        |                |                            |                  |                        |                          |                                               |                                                                |                                                               | <u> </u>             |
| ANNUAL TOTAL                                 |                                        | \$548,346.36   | 5                          | \$619,796.40     |                        |                          |                                               |                                                                |                                                               |                      |
|                                              |                                        |                |                            |                  |                        |                          |                                               |                                                                |                                                               |                      |
| Projected Annual Gross Income: \$619,796     |                                        |                |                            |                  |                        |                          |                                               |                                                                |                                                               |                      |

1st Street @ Kern Avenue Gilroy, California 95020

Mira Loma

1st Street @ Kern Avenue Gilroy, California 95020

Parcel Map

1st Street @ Kern Avenue Gilroy, California 95020

**David Taxin** 

Lic. #00983163