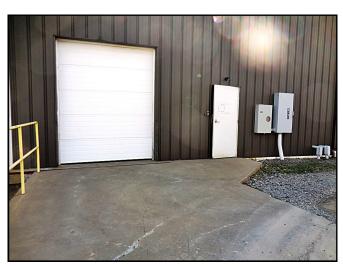

- Conveniently located on Route 228, one mile west of Route 356
- Drive-in truck door
- → One deep loading dock
- → Two surface docks
- → Tenant Improvements are available
- + FOR LEASE AT \$7.00/SF, NN