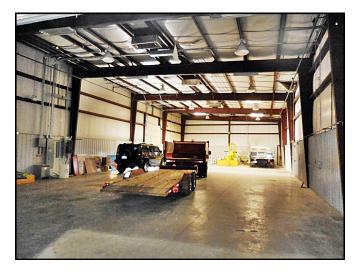

## FOR LEASE 726 EKASTOWN ROAD Sarver, Pennsylvania 16055

- + 11,000± SF Flex Space Available
- → Zoned M-1/B-1 and can be used as office, retail, or light industrial
- Any type of electric needed is currently in the building
- → Can build out if needed
- → Ample free parking

- Conveniently located on Route 228, one mile west of Route 356
- Drive-in truck door
- → One deep loading dock
- → Two surface docks
- → Tenant Improvements are available
- + FOR LEASE AT \$7.00/SF, NN