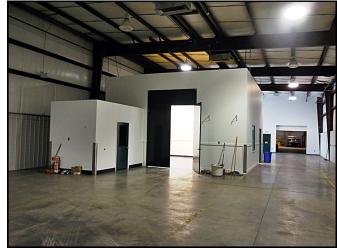

## FOR LEASE 726 EKASTOWN ROAD Sarver, Pennsylvania 16055

- + 11,000± SF Flex Space Available
- → Zoned M-1/B-1 and can be used as office, retail, or light industrial
- Any type of electric needed is currently in the building
- → Can build out if needed
- → Ample free parking

- Conveniently located on Route 228, one mile west of Route 356
- Drive-in truck door
- → One deep loading dock
- → Two surface docks
- → Tenant Improvements are available
- + FOR LEASE AT \$7.00/SF, NN