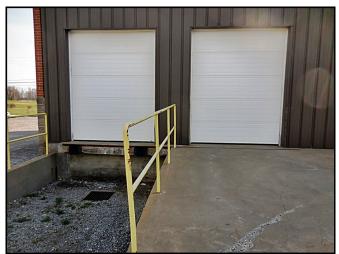

- Conveniently located on Route 228, one mile west of Route 356
- Drive-in truck door
- → One deep loading dock
- → Two surface docks
- → Tenant Improvements are available
- + FOR LEASE AT \$7.00/SF, NN