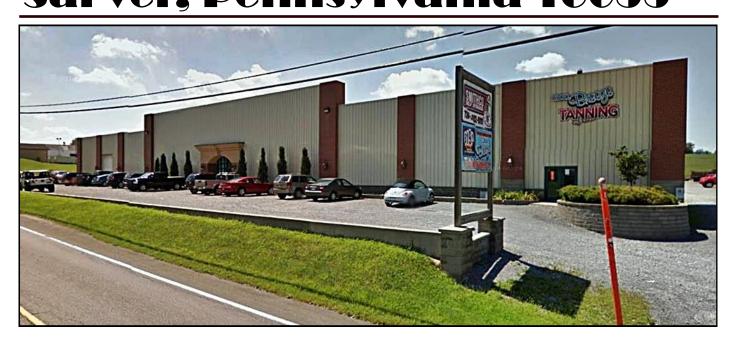

## FOR LEASE 726 EKASTOWN ROAD Sarver, Pennsylvania 16055

- + 11,000± SF Flex Space Available
- → Zoned M-1/B-1 and can be used as office, retail, or light industrial
- Any type of electric needed is currently in the building
- → Can build out if needed
- → Ample free parking

- Conveniently located on Route 228, one mile west of Route 356
- Drive-in truck door
- → One deep loading dock
- → Two surface docks
- → Tenant Improvements are available
- + FOR LEASE AT \$7.00/SF, NN