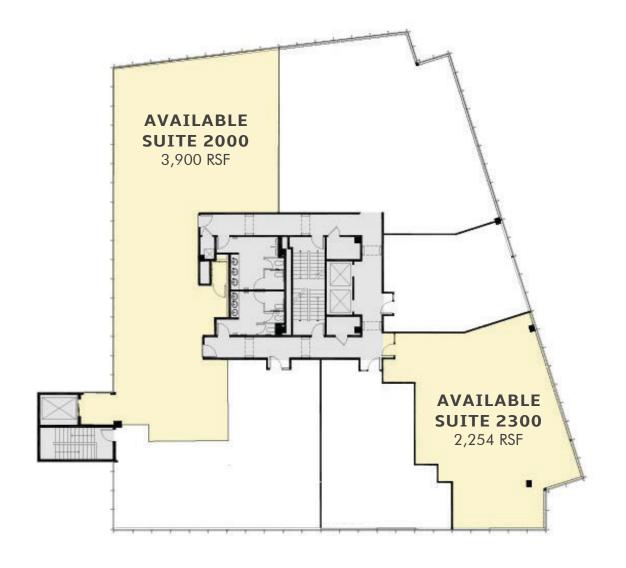

## **Available Space**

- Partial 2nd Floor 2,254 RSF available immediately
- · Partial 2nd Floor 3,900 RSF available immediately
- Partial 4th Floor 2,963 RSF availability arranged
- Parking ratio of 3.4 spaces per 1,000 RSF
- Rental rate \$32.00 per RSF plus tenant electric

# 2ND FLOOR

## **AVAILABLE**

2,254 RSF

## **AVAILABLE**

3,900 RSF