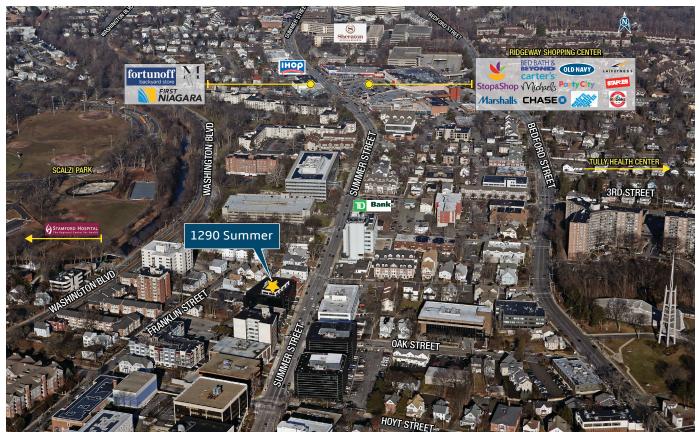

A 41,153 square foot, 4-story, medical building with a diverse and ideal mix of medical tenants. Located in Stamford's medical corridor the Property is strategically positioned between two of the area's major hospitals, Stamford Hospital and Tully Medical Center.

## The Building

- 4 handicap parking spaces
- · Scheduled manned security and remote camera security services
- Conveniently located 1 mile north of I-95 and forty miles north of New York City
- · Vibrant downtown; shopping, restaurants, theatre, hotels, and UConn Stamford Campus