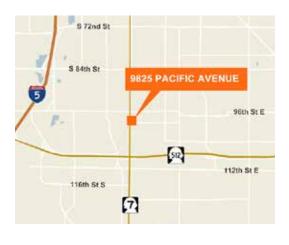

### Sale/BTS/Ground Lease

## 9825 Pacific Avenue

Tacoma, WA

**Excellent location** 

±63,148 SF total lot size

Within City limits of Tacoma

Located on a large corner lot

Signalized intersection

Highly visible signage

Close to I-5 and SR-512

Available immediately

Sale price: \$1,300,000

Ground lease: \$90,000 annual

Traffic Counts: ±28,000 VPD

# DEMOGRAPHICS 1 mile 3 miles 5 miles Population 14,321 103,354 229,254 Average HH Income \$51,104 \$52,190 \$57,598





#### Location



#### Contact

Brian Engelking 253.722.1418

briane@kiddermathews.com



## Kidder Mathews Sale/BTS/Ground Lease

#### 9825 Pacific Avenue



#### Contact

**Brian Engelking** 253.722.1418

briane@kiddermathews.com