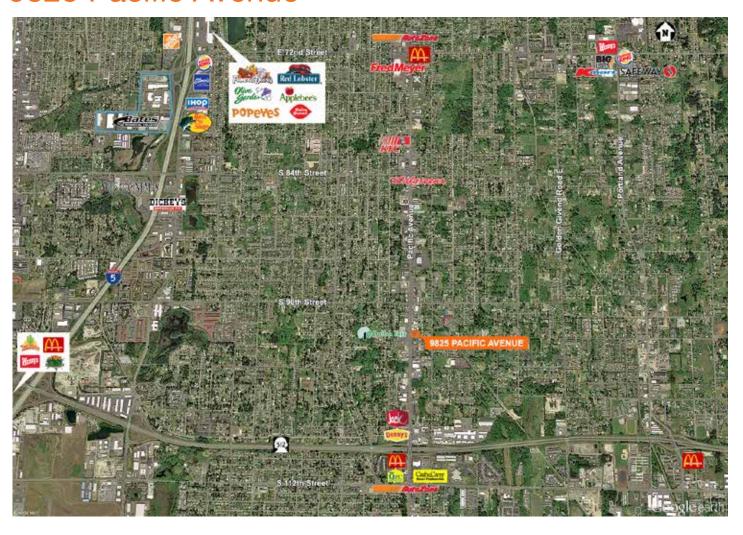

### Sale/BTS/Ground Lease

## 9825 Pacific Avenue

Tacoma, WA

**Excellent location** 

±63,148 SF total lot size

Within City limits of Tacoma

Located on a large corner lot

Signalized intersection

Highly visible signage

Close to I-5 and SR-512

Available immediately

Sale price: \$1,300,000

Ground lease: \$90,000 annual

Traffic Counts: ±28,000 VPD

# DEMOGRAPHICS 1 mile 3 miles 5 miles Population 14,321 103,354 229,254 Average HH Income \$51,104 \$52,190 \$57,598





#### Location



#### Contact

Brian Engelking 253.722.1418

briane@kiddermathews.com



## Kidder Mathews Sale/BTS/Ground Lease

#### 9825 Pacific Avenue



#### Contact

**Brian Engelking** 253.722.1418

briane@kiddermathews.com