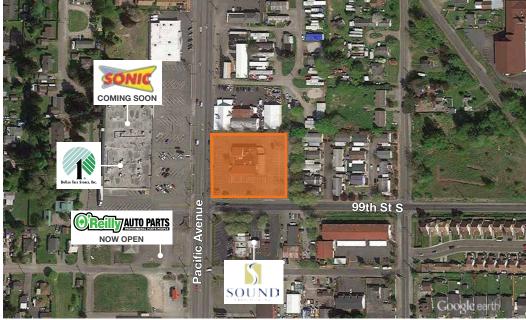

## 9825 Pacific Avenue

Tacoma, WA

**Excellent location** 

±63,148 SF total lot size

Within City limits of Tacoma

Located on a large corner lot

Signalized intersection

Highly visible signage

Close to I-5 and SR-512

Available immediately

Sale price: \$1,300,000

Ground lease: \$90,000 annual

Traffic Counts: ±28,000 VPD