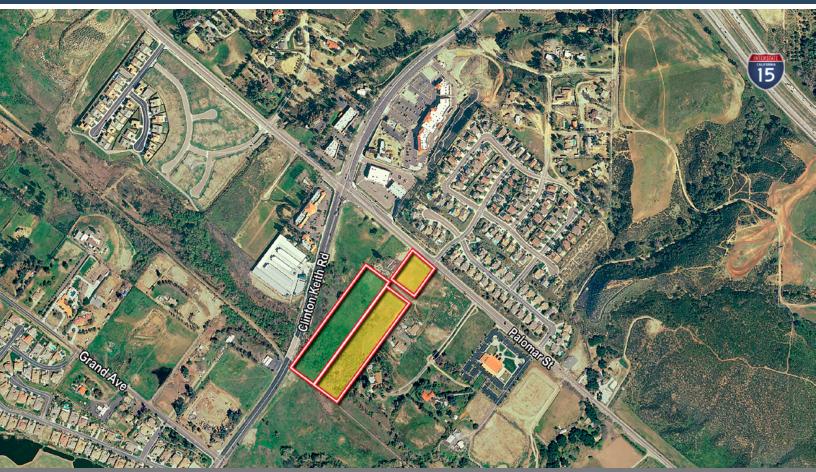

## FOR SALE RESIDENTIAL LAND

Between Cities of Murrieta & Lake Elsinore SWQ Clinton Keith Road & Palomar Street, Wildomar, CA

## **PROPERTY FEATURES**

- 9.21± Acres, All or Part
- 5 Parcels Total
- Currently zoned Rural Residential (RR); General Plan calls for Medium-High Density (MHD.RES).
- Great Horse Property
- Terrific "Hold" for Future Development Site
- Surrounded by Major Residential Development
- Close Proximity to Bear Creek Country Club

Sale Price: \$600,000.00 (ONLY \$1.50 PSF)

Janet F. Kramer Vice President Lic #01351570 951.491.5234 jkramer@voitco.com

4747 Executive Drive, Suite 800, San Diego, CA 92121 · 858.453.0505 · 858.408.3976 Fax · Lic #01333376 | www.voitco.com