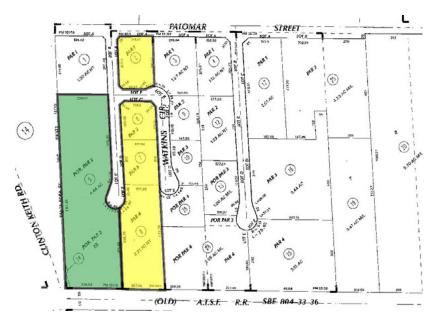

## **PROPERTY FEATURES**

- 9.21± Acres, All or Part
- 5 Parcels Total
- Currently zoned Rural Residential (RR); General Plan calls for Medium-High Density (MHD.RES).
- Great Horse Property
- Terrific "Hold" for Future Development Site
- Surrounded by Major Residential Development
- Close Proximity to Bear Creek Country Club