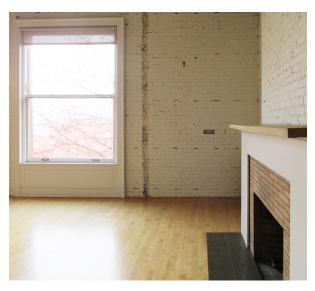

### 1532 SW Morrison St

Second Floor Portland, OR

7,468 SF

\$22.00 SF NNN

NNN approximately \$6/SF

Entire second floor

Built in 1906, renovated in 2007

Open floor plan with 5 peripheral conference/meeting rooms

Huge kitchen and lounge area

Beautiful wood floors and exposed ceilings

Extra-large operable windows on north and west side

2 ADA restrooms and one shower

On Max and TriMet bus

Bike storage in basement

Flexible lease term