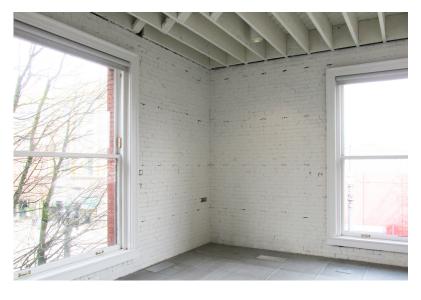

### 1532 SW Morrison St

Second Floor Portland, OR

7,468 SF

\$22.00 SF NNN

NNN approximately \$6/SF

Entire second floor

Built in 1906, renovated in 2007

Open floor plan with 5 peripheral conference/meeting rooms

Huge kitchen and lounge area

Beautiful wood floors and exposed ceilings

Extra-large operable windows on north and west side

2 ADA restrooms and one shower

On Max and TriMet bus

Bike storage in basement

Flexible lease term