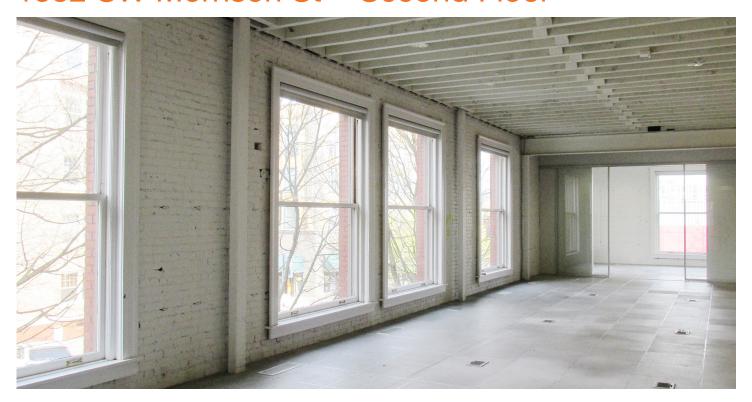

### 1532 SW Morrison St - Second Floor

### 1532 SW Morrison St

Second Floor Portland, OR

7,468 SF

\$22.00 SF NNN

NNN approximately \$6/SF

Entire second floor

Built in 1906, renovated in 2007

Open floor plan with 5 peripheral conference/meeting rooms

Huge kitchen and lounge area

Beautiful wood floors and exposed ceilings

Extra-large operable windows on north and west side

2 ADA restrooms and one shower

On Max and TriMet bus

Bike storage in basement

Flexible lease term