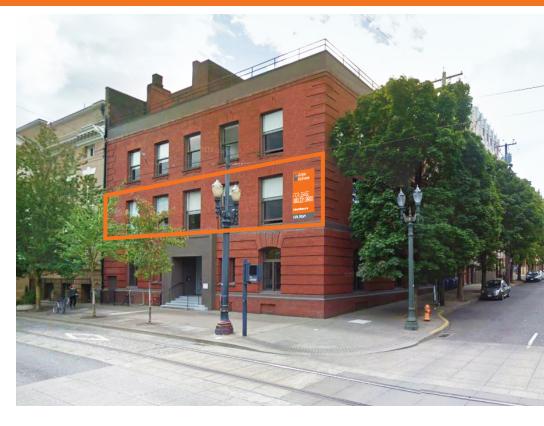

### 1532 SW Morrison St

Second Floor Portland, OR

7,468 SF

\$22.00 SF NNN

NNN approximately \$6/SF

Entire second floor

Built in 1906, renovated in 2007

Open floor plan with 5 peripheral conference/meeting rooms

#### Location