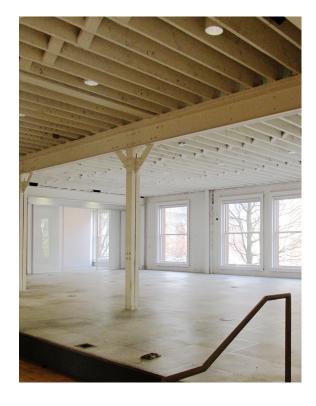

### 1532 SW Morrison St

Second Floor Portland, OR

7,468 SF

\$22.00 SF NNN

NNN approximately \$6/SF

Entire second floor

Built in 1906, renovated in 2007

Open floor plan with 5 peripheral conference/meeting rooms

Huge kitchen and lounge area

Beautiful wood floors and exposed ceilings

Extra-large operable windows on north and west side

2 ADA restrooms and one shower

On Max and TriMet bus

Bike storage in basement

Flexible lease term