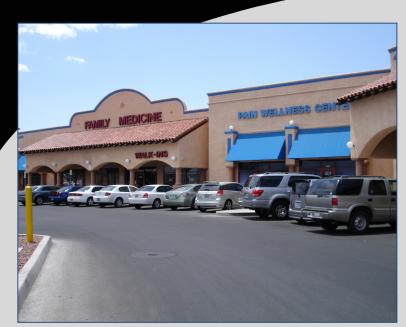

## LOCATION:

Spring Valley Marketplace is located at South Rainbow Blvd and West Tropicana Ave.

- Easy Access and Great Visibility
- Tenants Include Econo Lube N Tune, Carl's Jr, Little Caesers' Pizza, W'Care Pharmacy, Subway, Rainbow Dental, Cariba Charlie's
- Area Retailers Albertsons, Cold Stone Creamery, Creative Kids Learning Center, Walgreens, Spring Valley Hospital and Postnet
- Traffic Counts: W. Tropicana Ave and S. Rainbow Blvd combined - Approximately 55,000

#### 4825 S. RAINBOW BLVD. 89103