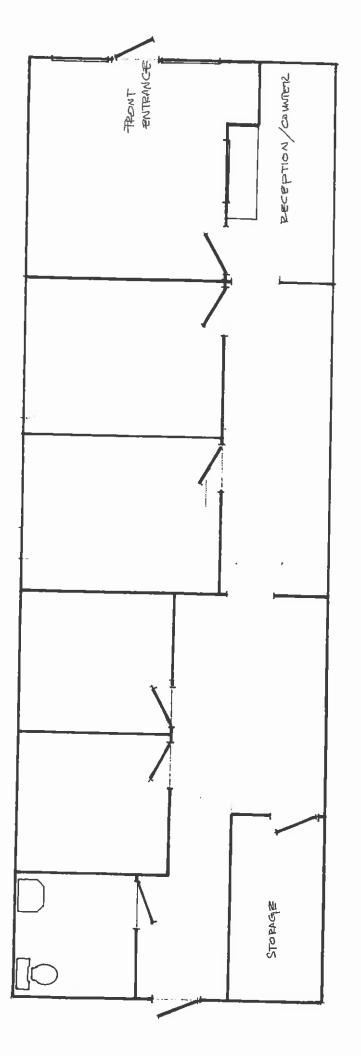

### SUITE 212

#### VACANT

|                                   |          | Standard<br>Water Use       | Medium<br>Water Use         | High Water<br>Use           |
|-----------------------------------|----------|-----------------------------|-----------------------------|-----------------------------|
| SQUARE FOOTAGE                    | 1,200    |                             |                             |                             |
| BASE RENT                         | \$1.20   | \$1,440.00                  | \$1,440.00                  | \$1,440.00                  |
| COMMON AREA MAINTENANCE           |          | \$240.00                    | \$240.00                    | \$240.00                    |
| TAXES                             |          | \$96.00                     | \$96.00                     | \$96.00                     |
| COMMON AREA INSURANCE             |          | \$48.00                     | \$48.00                     | \$48.00                     |
| WATER                             |          | \$48.00                     | \$60.00                     | \$84.00                     |
| SEWER                             |          | \$48.00                     | \$48.00                     | \$48.00                     |
| TRASH                             |          | \$96.00                     | \$96.00                     | \$96.00                     |
| SUBTOTAL<br>ADDITIONAL RENTS PSQF |          | \$2,016.00<br><b>\$0.48</b> | \$2,028.00<br><b>\$0.49</b> | \$2,052.00<br><b>\$0.51</b> |
| PYLON - PER SPACE PER SIGN        | OPTIONAL | \$135.00                    | \$135.00                    | \$135.00                    |
| PERCENTAGE RENT SALES             |          | \$28,800.00                 | \$28,800.00                 | \$28,800.00                 |
| SECURITY DEPOSIT                  |          | \$2,880.00                  | \$2,880.00                  | \$2,880.00                  |
| ANNUAL BASE RENT                  |          | \$17,280.00                 | \$17,280.00                 | \$17,280.00                 |
| ADDITIONAL INFORMATION            |          |                             |                             |                             |