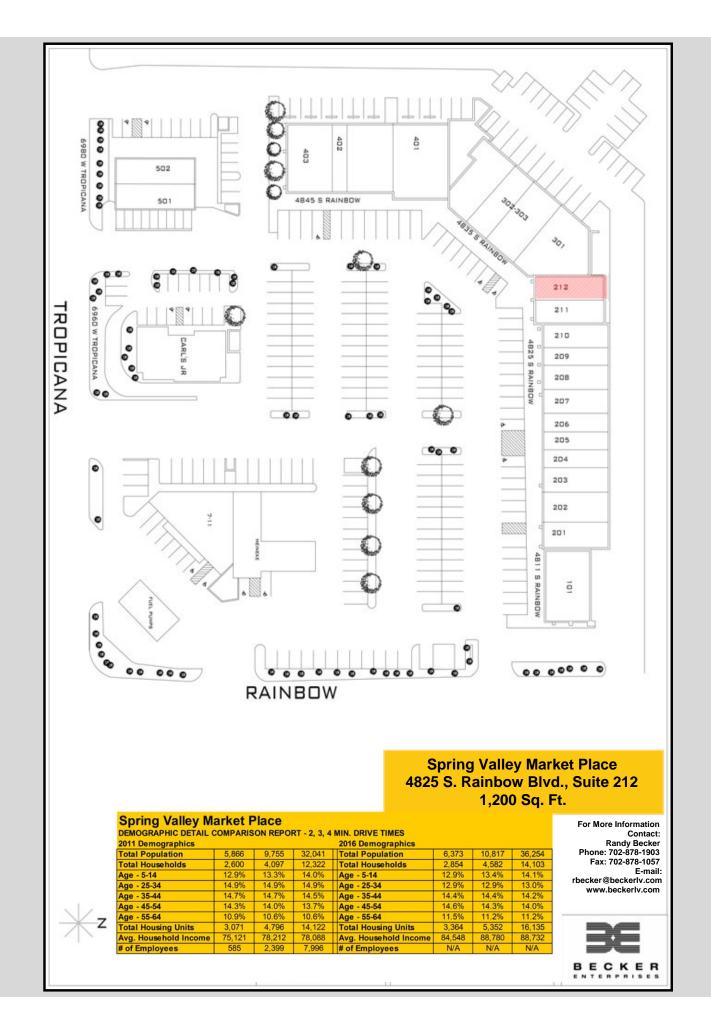

# **SPRING VALLEY MARKETPLACE** 4825 S Rainbow Blvd

## LOCATION:

Spring Valley Marketplace is located at South Rainbow Blvd and West Tropicana Ave.

- Easy Access and Great Visibility
- Tenants Include Econo Lube N Tune, Carl's Jr, Little Caesers' Pizza, W'Care Pharmacy, Subway, Rainbow Dental, Cariba Charlie's
- Area Retailers Albertsons, Cold Stone Creamery, Creative Kids Learning Center, Walgreens, Spring Valley Hospital and Postnet
- Traffic Counts: W. Tropicana Ave and S. Rainbow Blvd combined - Approximately 55,000

## SPRING VALLEY MARKET PLACE C-2 ZONING / COUNTY / 89103/89147

#### 4825 S. RAINBOW BLVD. 89103

### SUITE 212

#### VACANT

|                                   |          | Standard<br>Water Use       | Medium<br>Water Use         | High Water<br>Use           |
|-----------------------------------|----------|-----------------------------|-----------------------------|-----------------------------|
| SQUARE FOOTAGE                    | 1,200    |                             |                             |                             |
| BASE RENT                         | \$1.20   | \$1,440.00                  | \$1,440.00                  | \$1,440.00                  |
| COMMON AREA MAINTENANCE           |          | \$240.00                    | \$240.00                    | \$240.00                    |
| TAXES                             |          | \$96.00                     | \$96.00                     | \$96.00                     |
| COMMON AREA INSURANCE             |          | \$48.00                     | \$48.00                     | \$48.00                     |
| WATER                             |          | \$48.00                     | \$60.00                     | \$84.00                     |
| SEWER                             |          | \$48.00                     | \$48.00                     | \$48.00                     |
| TRASH                             |          | \$96.00                     | \$96.00                     | \$96.00                     |
| SUBTOTAL<br>ADDITIONAL RENTS PSQF |          | \$2,016.00<br><b>\$0.48</b> | \$2,028.00<br><b>\$0.49</b> | \$2,052.00<br><b>\$0.51</b> |
| PYLON - PER SPACE PER SIGN        | OPTIONAL | \$135.00                    | \$135.00                    | \$135.00                    |
| PERCENTAGE RENT SALES             |          | \$28,800.00                 | \$28,800.00                 | \$28,800.00                 |
| SECURITY DEPOSIT                  |          | \$2,880.00                  | \$2,880.00                  | \$2,880.00                  |
| ANNUAL BASE RENT                  |          | \$17,280.00                 | \$17,280.00                 | \$17,280.00                 |
| ADDITIONAL INFORMATION            |          |                             |                             |                             |