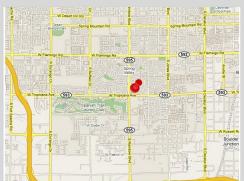

## LOCATION:

Spring Valley Marketplace is located at South Rainbow Blvd and West Tropicana Ave.

- Easy Access and Great Visibility
- Tenants Include Econo Lube N Tune, Carl's Jr, Little Caesers' Pizza, W'Care Pharmacy, Subway, Rainbow Dental, Cariba Charlie's
- Area Retailers Albertsons, Cold Stone Creamery, Creative Kids Learning Center, Walgreens, Spring Valley Hospital and Postnet
- Traffic Counts: W. Tropicana Ave and S. Rainbow Blvd combined - Approximately 55,000