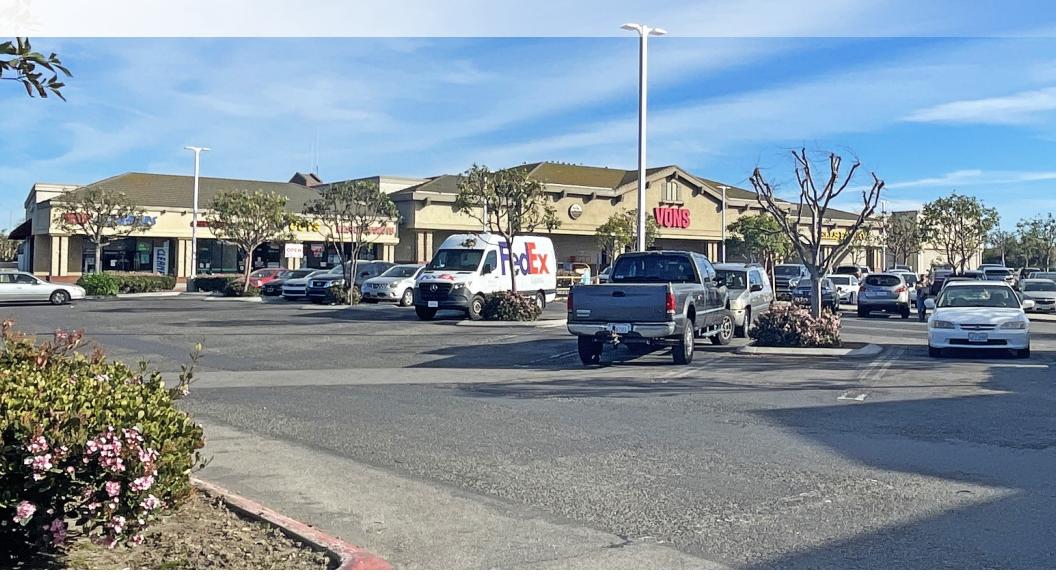

## **PROPERTY FEATURES**

- Heavy pedestrian and automobile traffic
- Superb parking
- Visible storefront signage

## **AREA AMENITIES**

- Oxnard is an ideal home for your business. It is the unique blend of vibrant metropolitan living, dining, and entertainment. The subject property is located less than one mile from historic downtown. Oxnard is a thriving regional retail, office, and industrial hub, with many masterplanned commercial centers and large industrial parks. This location is highly accessible to highways and transportation facilities, the Port of Hueneme, military facilities, and neighboring Channel Islands.
- Nearby Ventura Freeway (101)
- Seasoned co-tenants: Vons, O'Reilly Auto Parts
- Neighboring tenants: Walgreens, McDonald's, 7-Eleven, Baskin-Robbins Ice cream