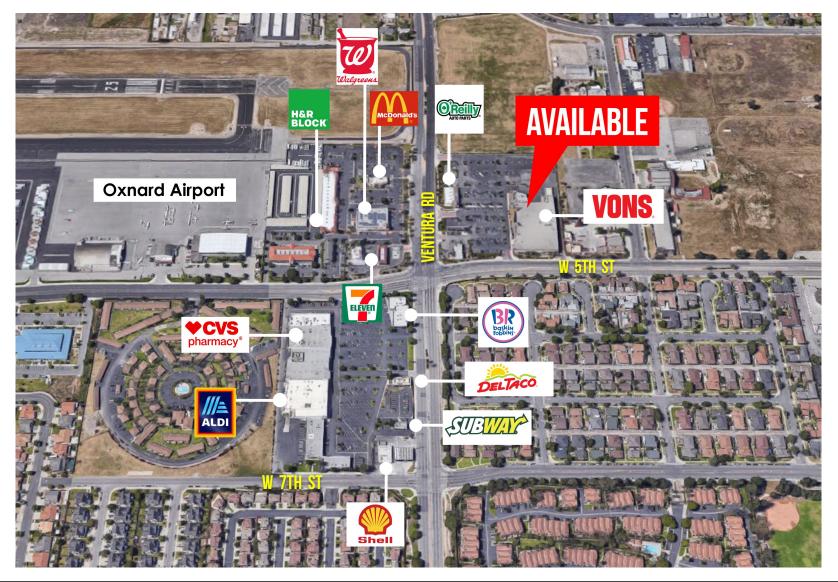

## **PROPERTY FEATURES**

- Heavy pedestrian and automobile traffic
- Superb parking
- Visible storefront signage

## **AREA AMENITIES**

- Oxnard is an ideal home for your business. It is the unique blend of vibrant metropolitan living, dining, and entertainment. The subject property is located less than one mile from historic downtown. Oxnard is a thriving regional retail, office, and industrial hub, with many masterplanned commercial centers and large industrial parks. This location is highly accessible to highways and transportation facilities, the Port of Hueneme, military facilities, and neighboring Channel Islands.
- Nearby Ventura Freeway (101)
- Seasoned co-tenants: Vons, O'Reilly Auto Parts
- Neighboring tenants: Walgreens, McDonald's, 7-Eleven, Baskin-Robbins Ice cream