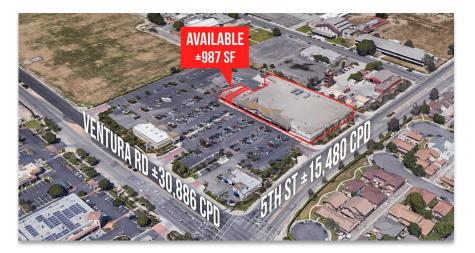

| DEMOS          | 1 Mile                | 3 Mile   | 5 Mile   |
|----------------|-----------------------|----------|----------|
| Population     | 25,938                | 184,120  | 267,010  |
| Avg. HH Income | \$82,388              | \$96,865 | \$94,707 |
| Daytime Pop    | 19,874                | 142,357  | 206,464  |
| Traffic Count  | ± 46,366 cars per day |          |          |