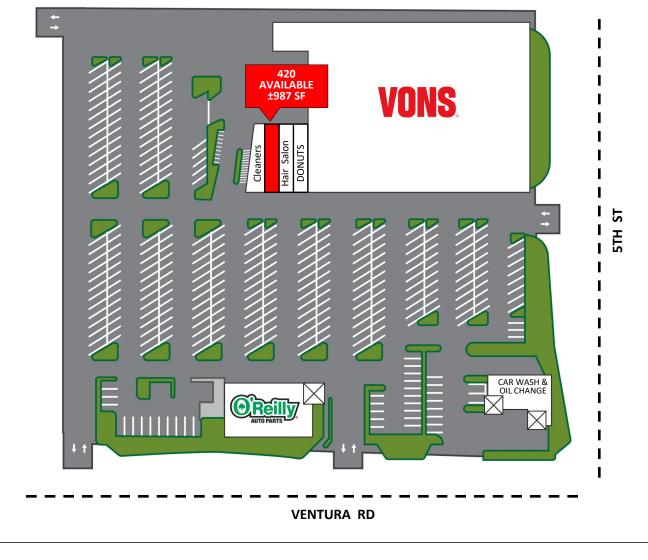

## **AREA AMENITIES**

- Oxnard is an ideal home for your business. It is the unique blend of vibrant metropolitan living, dining, and entertainment. The subject property is located less than one mile from historic downtown. Oxnard is a thriving regional retail, office, and industrial hub, with many masterplanned commercial centers and large industrial parks. This location is highly accessible to highways and transportation facilities, the Port of Hueneme, military facilities, and neighboring Channel Islands.
- Nearby Ventura Freeway (101)
- Seasoned co-tenants: Vons, O'Reilly Auto Parts
- Neighboring tenants: Walgreens, McDonald's, 7-Eleven, Baskin-Robbins Ice cream