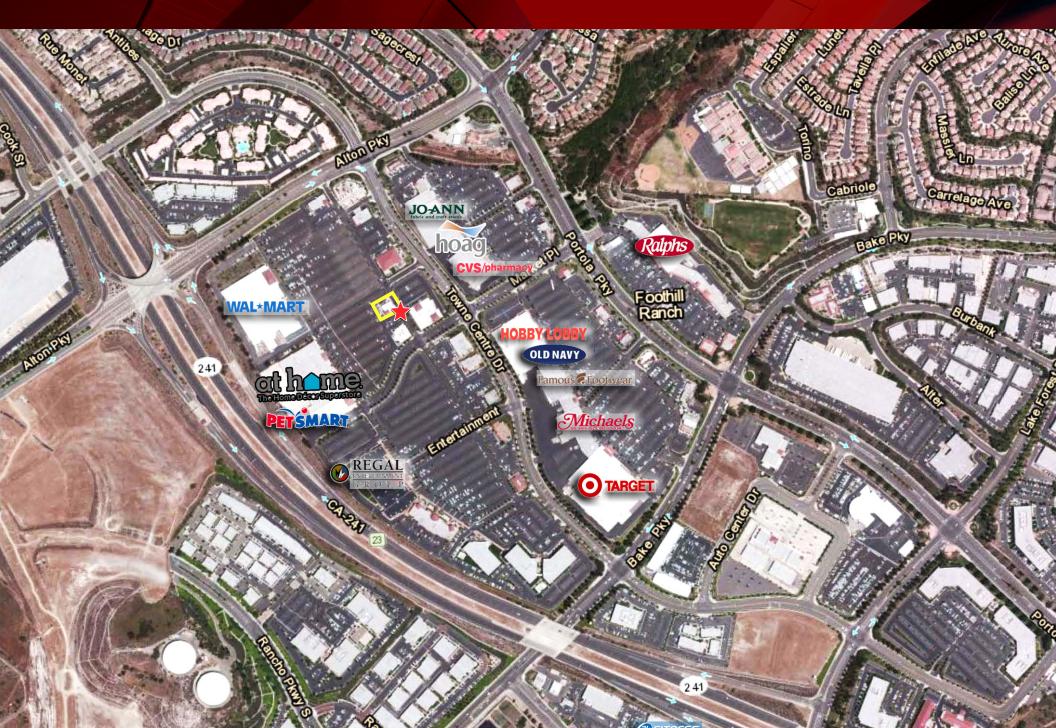

### **PROPERTY** HIGHLIGHTS

- Adjacent to both the newly expanded Super Walmart and the Foothill Ranch Entertainment Center with Regal Cinemas and food court.
- Excellent access, visibility and signage along California Route 241 Toll Road.
- Located in the master planned community of Foothill Ranch.
- Major area retailers include Super Walmart, Target, PetSmart, Regal Cinemas, Ralphs, Michaels, Old Navy, Hobby Lobby, Jo-Ann Fabrics, CVS/pharmacy and more!
- 644 parking stalls with a parking ratio of 5/1,000 SF.