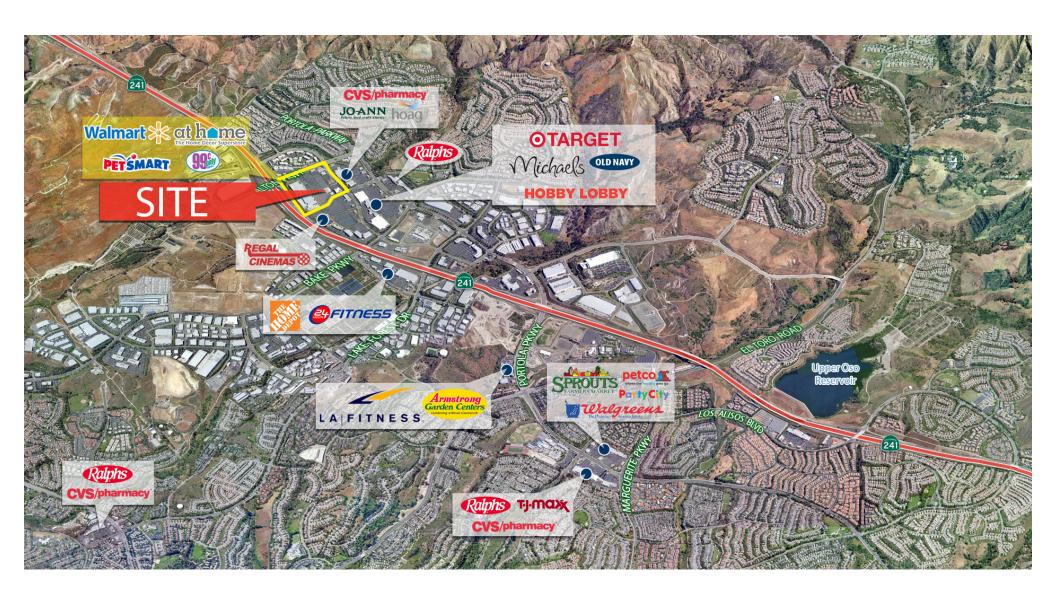

### **PROPERTY** HIGHLIGHTS

- Adjacent to both the newly expanded Super Walmart and the Foothill Ranch Entertainment Center with Regal Cinemas and food court.
- Excellent access, visibility and signage along California Route 241 Toll Road.
- Located in the master planned community of Foothill Ranch.
- Major area retailers include Super Walmart, Target, PetSmart, Regal Cinemas, Ralphs, Michaels, Old Navy, Hobby Lobby, Jo-Ann Fabrics, CVS/pharmacy and more!
- 644 parking stalls with a parking ratio of 5/1,000 SF.