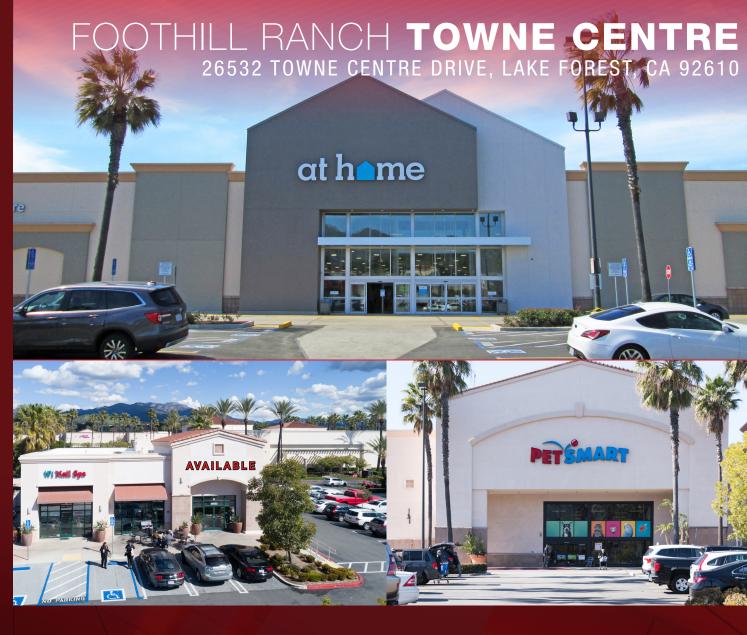

# **RETAIL FOR LEASE**

± 2,200 SF AVAILABLE 2nd GENERATION RESTAURANT

# FOOTHILL RANCH TOWNE CENTRE