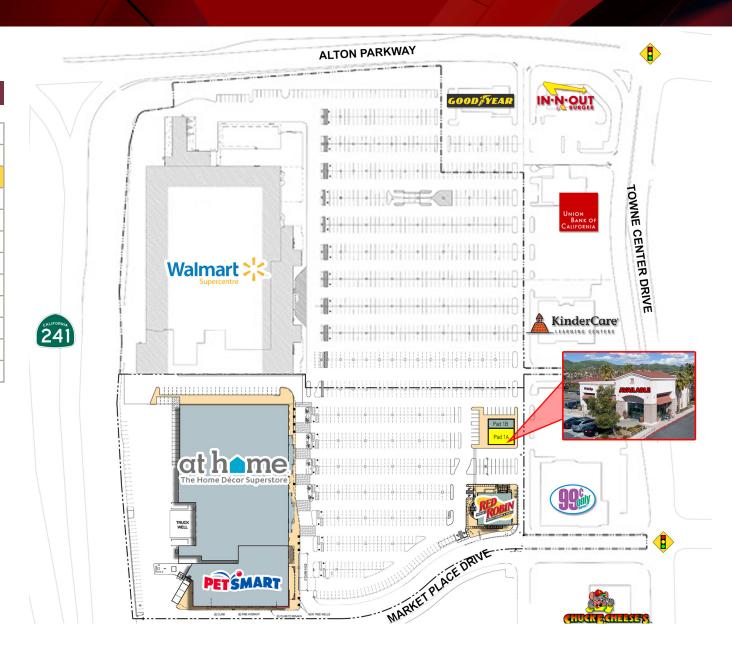

# FOOTHILL RANCH TOWNE CENTRE SITE PLAN AND TENANT ROSTER

| TENA   | ANT ROSTER                 |        |
|--------|----------------------------|--------|
| SUITE  | TENANT                     | SF     |
| 1A     | AtHome                     | 84,766 |
| 1C     | PetSmart                   | 26,895 |
| PAD 1A | RESTAURANT AVAILABLE       | 2,200  |
| Pad 1B | The Nail Bar & Spa         | 1,300  |
| Pad 2  | Red Robin                  | 6,722  |
|        | Walmart Supercenter        | NAP    |
|        | Goodyear                   | NAP    |
|        | In-N-Out                   | NAP    |
|        | Union Bank                 | NAP    |
|        | KinderCare Learning Center | NAP    |
|        | 99 Cent Only Store         | NAP    |
|        | Chuck E. Cheese's          | NAP    |