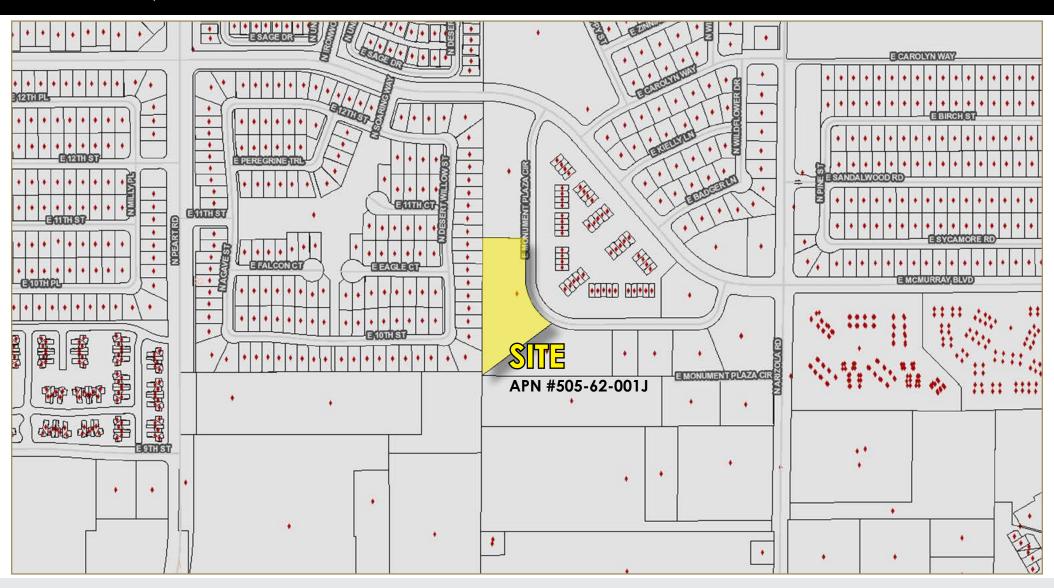

## ± 2.5 ACRES OF LAND FOR SALE IN MEDICAL CORPORATE PARK S of SWC McMurray Blvd & Monument Plaza Cir

\$450,000

Casa Grande, Arizona 85225

The information contained herein has been obtained from various sources. We have no reason to doubt its accuracy; however, J & J Commercial Properties, Inc. has not verified such information and makes no guarantee, warranty or representation about such information. The prospective buyer or lessee should independently verify all dimensions, specifications, floor plans, and all information prior to the lease or purchase of the property. All offerings are subject to price change, prior sale, lease, or withdrawal from the market without prior notice.

## ± 2.5 ACRES OF LAND FOR SALE IN MEDICAL CORPORATE PARK S of SWC McMurray Blvd & Monument Plaza Cir

Casa Grande, Arizona 85225

The information contained herein has been obtained from various sources. We have no reason to doubt its accuracy; however, J. 8. J. Commercial Properties, Inc. has not verified such information and makes no guarantee, warranty or representation about such information. The prospective buyer or lessee should independently verify all dimensions, specifications, floor plans, and all information prior to the lease or purchase of the property. All offerings are subject to price change, prior sale, lease, or withdrawal from the market without prior notice.