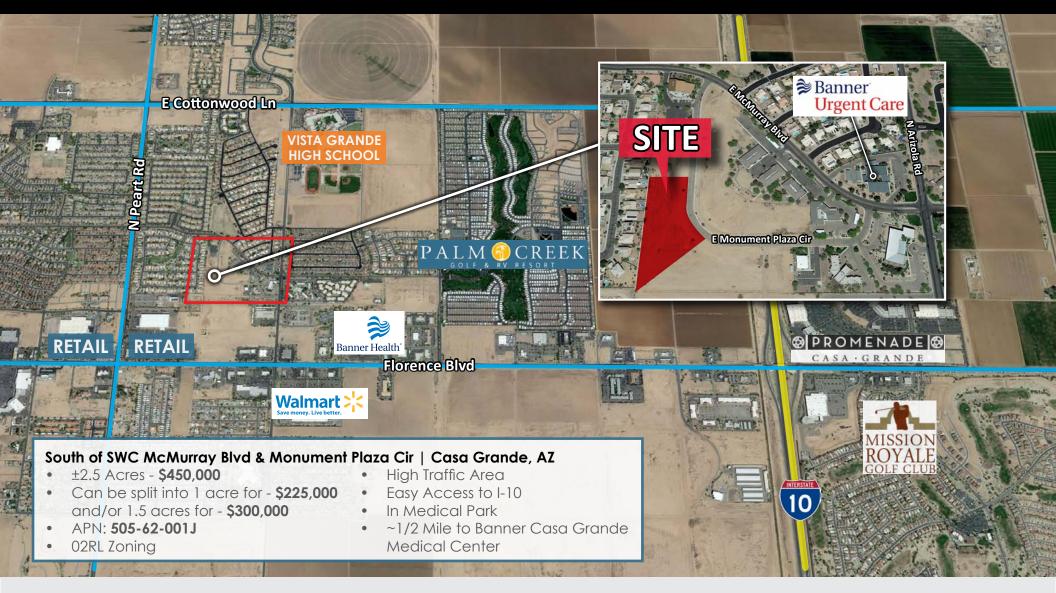

## ± 2.5 ACRES OF LAND FOR SALE IN MEDICAL CORPORATE PARK S of SWC McMurray Blvd & Monument Plaza Cir

\$450,000

Casa Grande, Arizona 85225

The information contained herein has been obtained from various sources. We have no reason to doubt its accuracy; however, J & J Commercial Properties, Inc. has not verified such information and makes no guarantee, warranty or representation about such information. The prospective buyer or lessee should independently verify all dimensions, specifications, floor plans, and all information prior to the lease or purchase of the property. All offerings are subject to price change, prior sale, lease, or withdrawal from the market without prior notice.

## ± 2.5 ACRES OF LAND FOR SALE IN MEDICAL CORPORATE PARK S of SWC McMurray Blvd & Monument Plaza Cir

Casa Grande, Arizona 85225

The information contained herein has been obtained from various sources. We have no reason to doubt its accuracy; however, J. 8. J. Commercial Properties, Inc. has not verified such information and makes no guarantee, warranty or representation about such information. The prospective buyer or lessee should independently verify all dimensions, specifications, floor plans, and all information prior to the lease or purchase of the property. All offerings are subject to price change, prior sale, lease, or withdrawal from the market without prior notice.