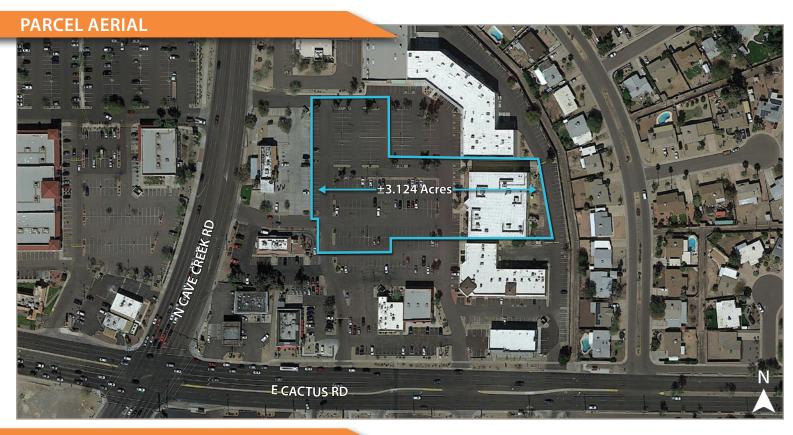

YEAR BUILT 1988

**BUILDING SIZE** ±36,797 SF

LAND SIZE ±3.124 Acres

LEASE RATE \$8.00/SF, NNN

**TERM** Minimum of 5 Years

**SALE PRICE\*** \$2,500,000 (\$68/SF)

**PARKING** 7.5:1,000 SF (280 Spaces)

**APN** 166-14-037J