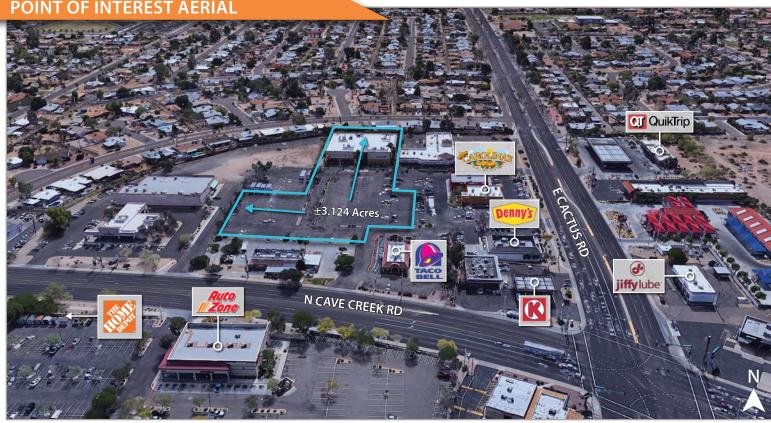

YEAR BUILT 1988

**BUILDING SIZE** ±36,797 SF

LAND SIZE ±3.124 Acres

LEASE RATE \$8.00/SF, NNN

**TERM** Minimum of 5 Years

**SALE PRICE\*** \$2,500,000 (\$68/SF)

**PARKING** 7.5:1,000 SF (280 Spaces)

**APN** 166-14-037J