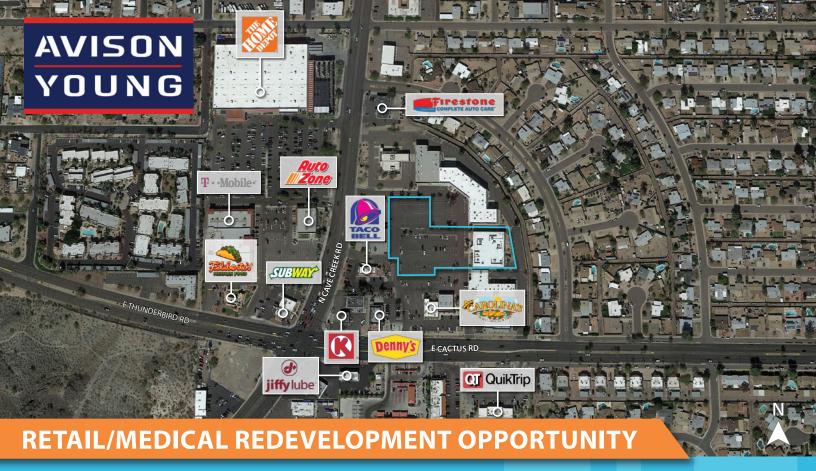

### **COBBLESTONE PLAZA**

### 12211 N Cave Creek Rd | Phoenix, AZ 85022

This former two-story fitness center features multiple offices, bull pens, open gym area, running track, pool, locker rooms with multiple restrooms, showers, two saunas, and more.

- · Retail or medical repurpose building
- Each floor: approximately 17,343 SF
- Demisable floor plan
- Elevator access to 2nd floor
- Great for medical user, fitness center, call center, office, swimming school, charter school, self-storage, or entertainment use
- Quick access to AZ 51 and Loop 101 freeways

YEAR BUILT 1988

**BUILDING SIZE** ±36,797 SF

LAND SIZE ±3.124 Acres

LEASE RATE \$8.00/SF, NNN

**TERM** Minimum of 5 Years

**SALE PRICE\*** \$2,500,000 (\$68/SF)

**PARKING** 7.5:1,000 SF (280 Spaces)

**APN** 166-14-037J

**ZONING** C-2, City of Phoenix

\*Contingent on short sale lender approval