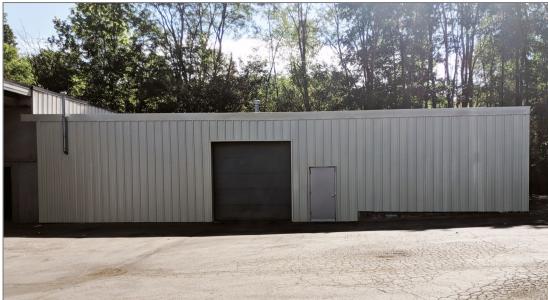

## **355 ROCHESTER ROAD**Pittsburgh, Pennsylvania 15229

- ±10,000 SF Warehouse/Flex and Office space
- 3,000 SF-10,000 SF available for lease
- Drive-in door access to each space
- Up to 20' ceiling height
- 1.3 acres
- Premium location with exceptional visibility
- Easy access to Rt. 19 and I-279
- Parcel number 0429-P-00366
- Zoned C-2
- ❖ FOR LEASE AT \$6.50/SF, NNN
- FOR SALE AT \$555,000