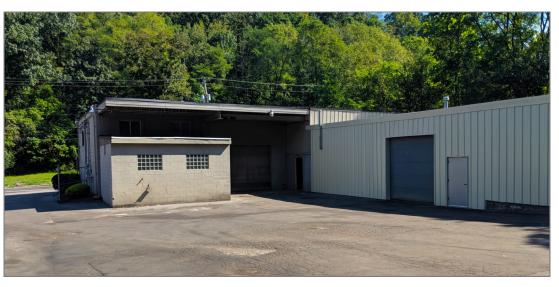

## **355 ROCHESTER ROAD**Pittsburgh, Pennsylvania 15229

- ±10,000 SF Warehouse/Flex and Office space
- 3,000 SF-10,000 SF available for lease
- Drive-in door access to each space
- Up to 20' ceiling height
- 1.3 acres
- Premium location with exceptional visibility
- Easy access to Rt. 19 and I-279
- Parcel number 0429-P-00366
- Zoned C-2
- ❖ FOR LEASE AT \$6.50/SF, NNN
- FOR SALE AT \$555,000