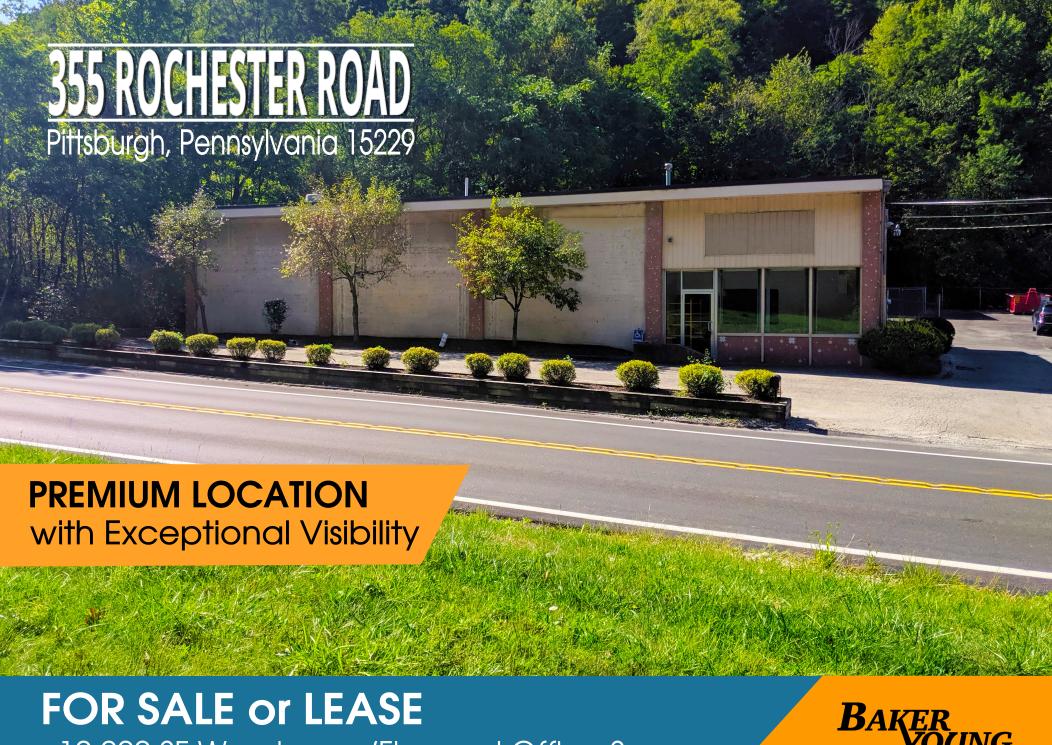

## **355 ROCHESTER ROAD**Pittsburgh, Pennsylvania 15229

- ±10,000 SF Warehouse/Flex and Office space
- 3,000 SF-10,000 SF available for lease
- Drive-in door access to each space
- Up to 20' ceiling height
- 1.3 acres
- Premium location with exceptional visibility
- Easy access to Rt. 19 and I-279
- Parcel number 0429-P-00366
- Zoned C-2
- ❖ FOR LEASE AT \$6.50/SF, NNN
- FOR SALE AT \$555,000