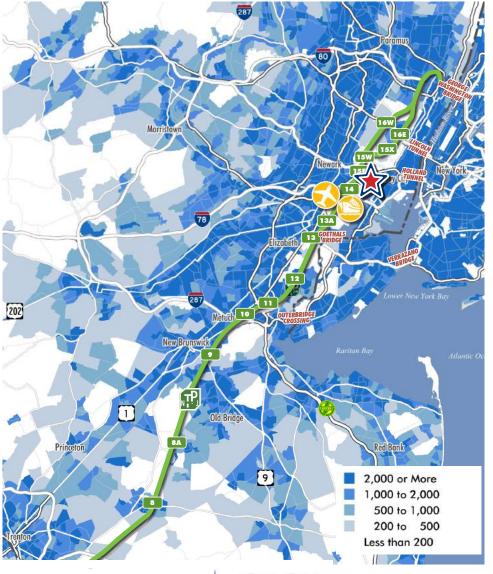

DIMENSIONS:      | 820' x 520'                          |
| COLUMN SPACING:  | 56' x 53'<br>(60' at staging bay)    |
| DOCK DOORS:      | 88 (9' x 10')                        |
| DRIVE-IN DOORS:  | 4 (12' x 14')                        |
| CAR PARKING:     | 261                                  |
| TRAILER PARKING: | 150                                  |
| POWER:           | 4,000 AMPS, 280/277 volt,<br>3 phase |
| SPRINKLER:       | ESFR                                 |
| DELIVERY:        | Q1 2020                              |
| COMMENTS:        | Secured site                         |



## **FOR LEASE**





DELIVERING Q12020
WWW.SEAGISPOINT.COM

## SEAGIS POINT 50 CENTRAL AVENUE, SOUTH KEARNY, NJ 07032

15,533 SQ. FT. NEW CONSTRUCTION INDUSTRIAL SITE











## **Labor Map**









## **Population Density**







#### **DELIVERING Q1 2020**



415,533 SQ. FT. NEW CONSTRUCTION INDUSTRIAL SITE AVAILABLE FOR LEASE

WWW.SEAGISPOINT.COM

### **Exclusive Leasing Agents**

#### THOMAS F. MONAHAN, CCIM, SIOR

Vice Chairman +1 201 712 5610 thomas.monahan@cbre.com

#### **ANASTASIA LAZARIDES**

Client Services Team Lead +1 201 712 5638 anastasia.lazarides@cbre.com

#### STEPHEN D'AMATO

Senior Vice President +1 201 712 5616 stephen.damato@cbre.com

#### **LAUREN GRIFFITH**

Client Services Coordinator +1 201 712 5667 lauren.griffith@cbre.com

#### **LARRY SCHIFFENHAUS**

First Vice President +1 201 712 5809 larry.schiffenhaus@cbre.com

#### **GERARD MONAHAN**

Real Estate Analyst +1 201 712 5672 gerard.monahan@cbre.com

CBRE | Licensed Real Estate Broker | 250 Pehle Ave