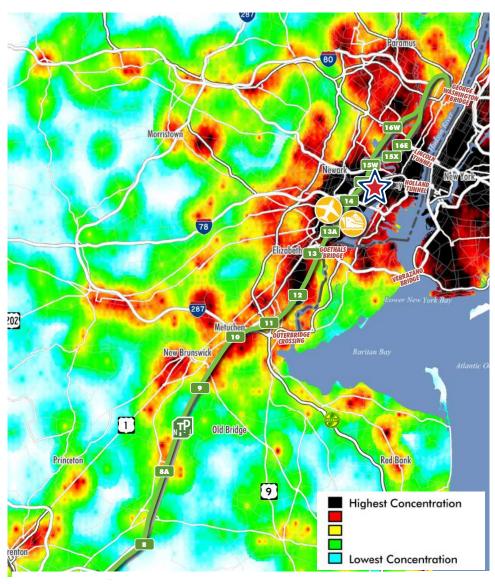

| DIMENSIONS:      | 820' x 520'                          |
| COLUMN SPACING:  | 56' x 53'<br>(60' at staging bay)    |
| DOCK DOORS:      | 88 (9' x 10')                        |
| DRIVE-IN DOORS:  | 4 (12' x 14')                        |
| CAR PARKING:     | 261                                  |
| TRAILER PARKING: | 150                                  |
| POWER:           | 4,000 AMPS, 280/277 volt,<br>3 phase |
| SPRINKLER:       | ESFR                                 |
| DELIVERY:        | Q1 2020                              |
| COMMENTS:        | Secured site                         |



## **FOR LEASE**





DELIVERING Q12020
WWW.SEAGISPOINT.COM

## SEAGIS POINT 50 CENTRAL AVENUE, SOUTH KEARNY, NJ 07032

15,533 SQ. FT. NEW CONSTRUCTION INDUSTRIAL SITE











## **Labor Map**









## **Population Density**







#### **DELIVERING Q1 2020**



415,533 SQ. FT. NEW CONSTRUCTION INDUSTRIAL SITE AVAILABLE FOR LEASE

WWW.SEAGISPOINT.COM

### **Exclusive Leasing Agents**

#### THOMAS F. MONAHAN, CCIM, SIOR

Vice Chairman +1 201 712 5610 thomas.monahan@cbre.com

#### **ANASTASIA LAZARIDES**

Client Services Team Lead +1 201 712 5638 anastasia.lazarides@cbre.com

#### STEPHEN D'AMATO

Senior Vice President +1 201 712 5616 stephen.damato@cbre.com

#### **LAUREN GRIFFITH**

Client Services Coordinator +1 201 712 5667 lauren.griffith@cbre.com

#### **LARRY SCHIFFENHAUS**

First Vice President +1 201 712 5809 larry.schiffenhaus@cbre.com

#### **GERARD MONAHAN**

Real Estate Analyst +1 201 712 5672 gerard.monahan@cbre.com

CBRE | Licensed Real Estate Broker | 250 Pehle A