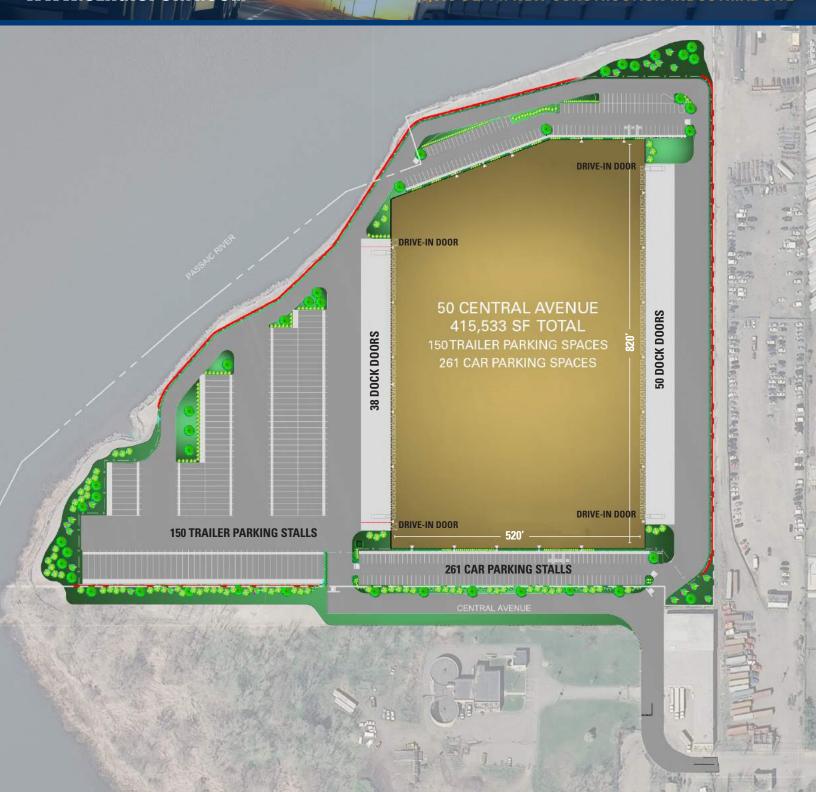

## **Specifications**

| BUILDING SIZE:   | 415,533 SF on 26 acres               |
|------------------|--------------------------------------|
| OFFICE SIZE:     | To suit                              |
| CEILING HEIGHT:  | 40'                                  |
| DIMENSIONS:      | 820' x 520'                          |
| COLUMN SPACING:  | 56' x 53'<br>(60' at staging bay)    |
| DOCK DOORS:      | 88 (9' x 10')                        |
| DRIVE-IN DOORS:  | 4 (12' x 14')                        |
| CAR PARKING:     | 261                                  |
| TRAILER PARKING: | 150                                  |
| POWER:           | 4,000 AMPS, 280/277 volt,<br>3 phase |
| SPRINKLER:       | ESFR                                 |
| DELIVERY:        | Q1 2020                              |
| COMMENTS:        | Secured site                         |