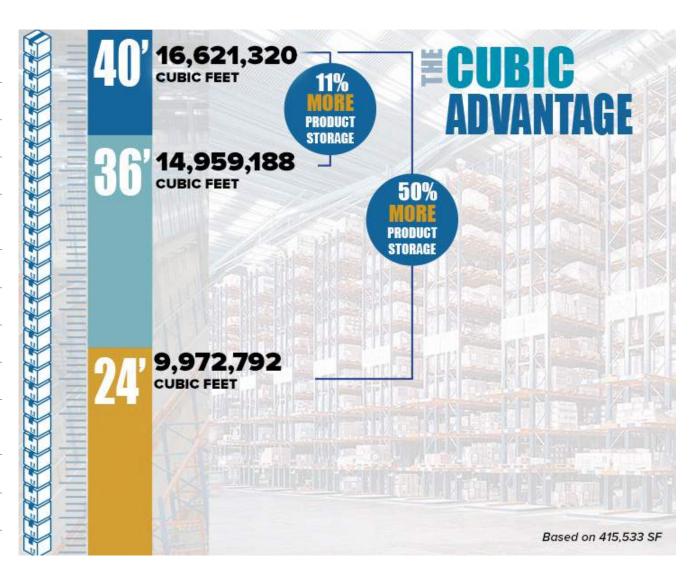

## **Specifications**

| BUILDING SIZE:   | 415,533 SF on 26 acres               |
|------------------|--------------------------------------|
| OFFICE SIZE:     | To suit                              |
| CEILING HEIGHT:  | 40'                                  |
| DIMENSIONS:      | 820' x 520'                          |
| COLUMN SPACING:  | 56' x 53'<br>(60' at staging bay)    |
| DOCK DOORS:      | 88 (9' x 10')                        |
| DRIVE-IN DOORS:  | 4 (12' x 14')                        |
| CAR PARKING:     | 261                                  |
| TRAILER PARKING: | 150                                  |
| POWER:           | 4,000 AMPS, 280/277 volt,<br>3 phase |
| SPRINKLER:       | ESFR                                 |
| DELIVERY:        | Q1 2020                              |
| COMMENTS:        | Secured site                         |