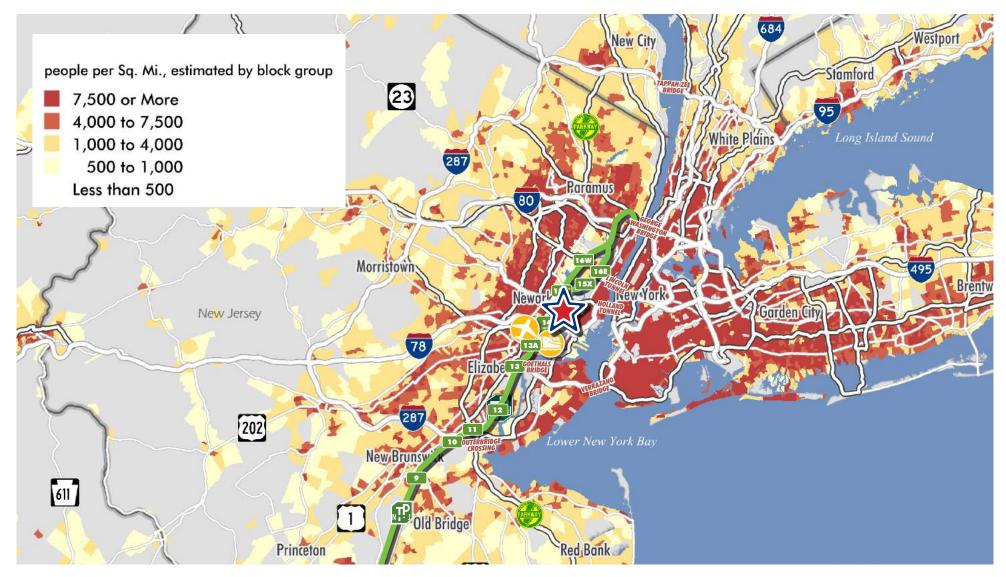

|
| COLUMN SPACING:  | 56' x 53'<br>(60' at staging bay)    |
| DOCK DOORS:      | 88 (9' x 10')                        |
| DRIVE-IN DOORS:  | 4 (12' x 14')                        |
| CAR PARKING:     | 261                                  |
| TRAILER PARKING: | 150                                  |
| POWER:           | 4,000 AMPS, 280/277 volt,<br>3 phase |
| SPRINKLER:       | ESFR                                 |
| DELIVERY:        | Q1 2020                              |
| COMMENTS:        | Secured site                         |



## **FOR LEASE**





DELIVERING Q12020
WWW.SEAGISPOINT.COM

## SEAGIS POINT 50 CENTRAL AVENUE, SOUTH KEARNY, NJ 07032

15,533 SQ. FT. NEW CONSTRUCTION INDUSTRIAL SITE











## **Labor Map**









## **Population Density**







#### **DELIVERING Q1 2020**



415,533 SQ. FT. NEW CONSTRUCTION INDUSTRIAL SITE AVAILABLE FOR LEASE

WWW.SEAGISPOINT.COM

### **Exclusive Leasing Agents**

#### THOMAS F. MONAHAN, CCIM, SIOR

Vice Chairman +1 201 712 5610 thomas.monahan@cbre.com

#### **ANASTASIA LAZARIDES**

Client Services Team Lead +1 201 712 5638 anastasia.lazarides@cbre.com

#### STEPHEN D'AMATO

Senior Vice President +1 201 712 5616 stephen.damato@cbre.com

#### **LAUREN GRIFFITH**

Client Services Coordinator +1 201 712 5667 lauren.griffith@cbre.com

#### **LARRY SCHIFFENHAUS**

First Vice President +1 201 712 5809 larry.schiffenhaus@cbre.com

#### **GERARD MONAHAN**

Real Estate Analyst +1 201 712 5672 gerard.monahan@cbre.com

CBRE | Licensed Real Estate Broker | 250 Pehle Avenue, Suite 600 | Saddle Brook, NJ