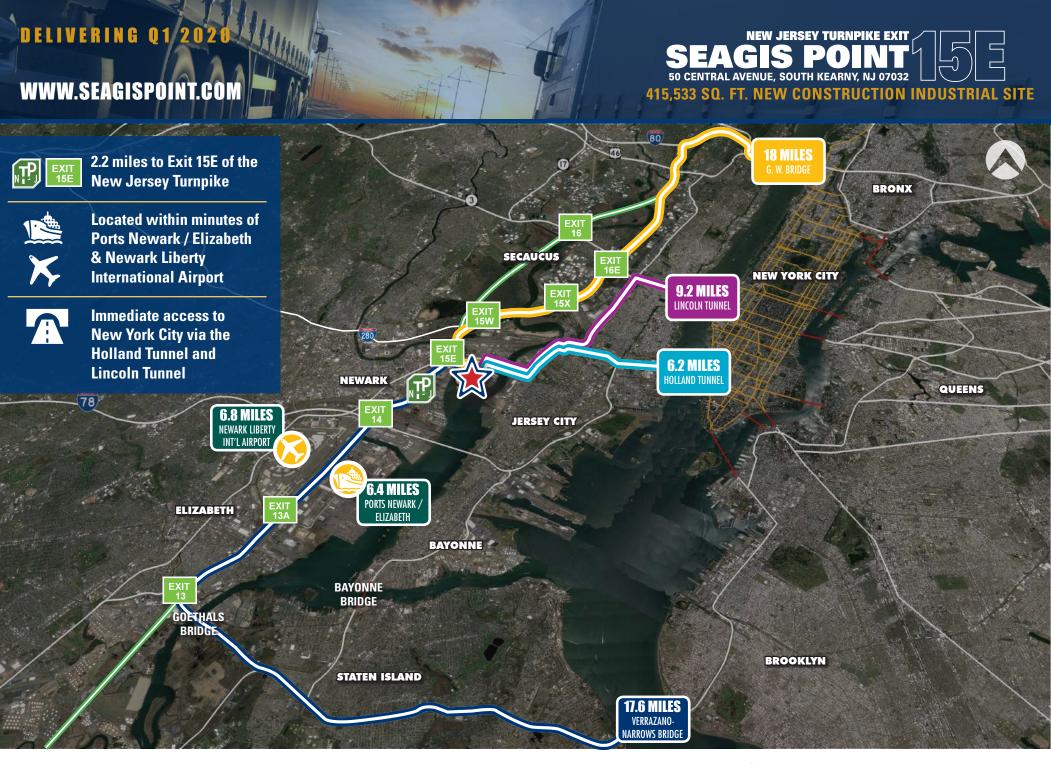

## DELIVERING Q1 2020

# NEW JERSEY TURNPIKE EXIT SEAGIS POINT 50 CENTRAL AVENUE, SOUTH KEARNY, NJ 07032

415,533 SQ. FT. NEW CONSTRUCTION INDUSTRIAL SITE AVAILABLE FOR LEASE

WWW.SEAGISPOINT.COM