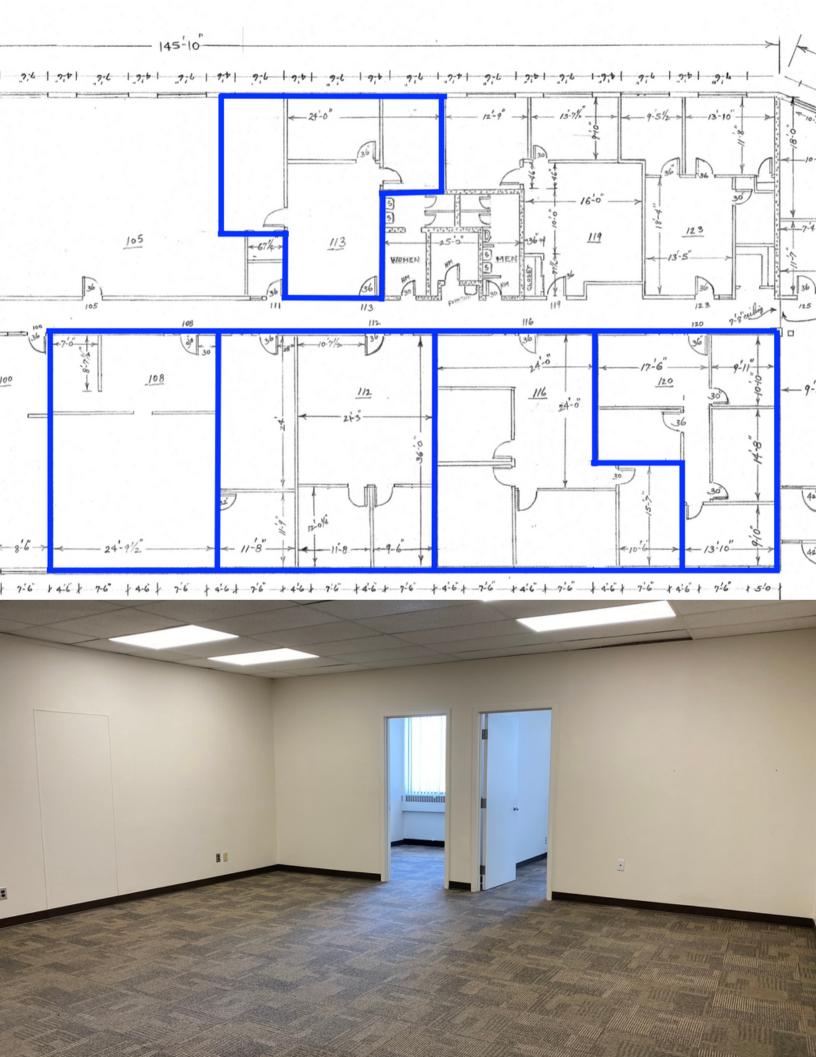

## 200-4,175 sq ft of Divisible Office for Lease

Pleased to offer our newest vacancy! 6443 features ample parking, common conference room, natural light and a convenient carrier circle location. Lease rate is \$12.00 per sq ft full service. Spaces are divisible as the previous tenant attached many.

- Suite 113, 108, 112, 116 and 120 available
- Newly upgraded lobby
- Great business environment
- Easy access to major highways