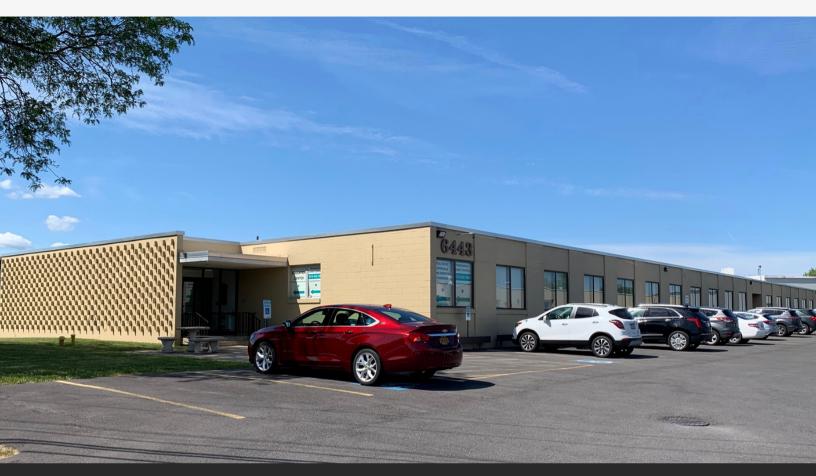

## 6443 RIDINGS ROAD OFFICE FOR LEASE

## 200-4,175 sq ft of Divisible Office for Lease

Pleased to offer our newest vacancy! 6443 features ample parking, common conference room, natural light and a convenient carrier circle location. Lease rate is \$12.00 per sq ft full service. Spaces are divisible as the previous tenant attached many.

- Suite 113, 108, 112, 116 and 120 available
- Newly upgraded lobby
- Great business environment
- Easy access to major highways