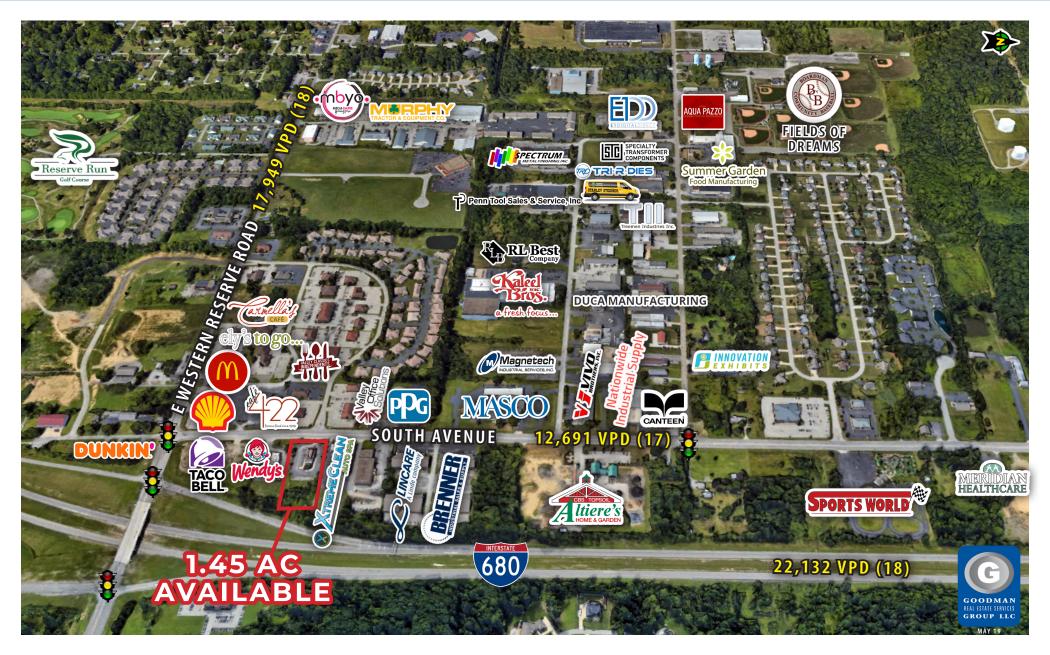

## **HIGHLIGHTS**

- 1.45-acre outparcel available
- 163' of frontage on South Avenue
- PPN: 29-049-0-006.02-0
- Great visibility and accessibility to Interstate 680 at East Western Reserve Road, the first exit south of SR 224 along Interstate 680
- · Area retailers include McDonald's, Wendy's, Taco Bell, Dunkin', and Shell
- · 2.4 miles from the Boardman trade area

# **POLAND PAD SITE**

8535 South Avenue Poland, Ohio