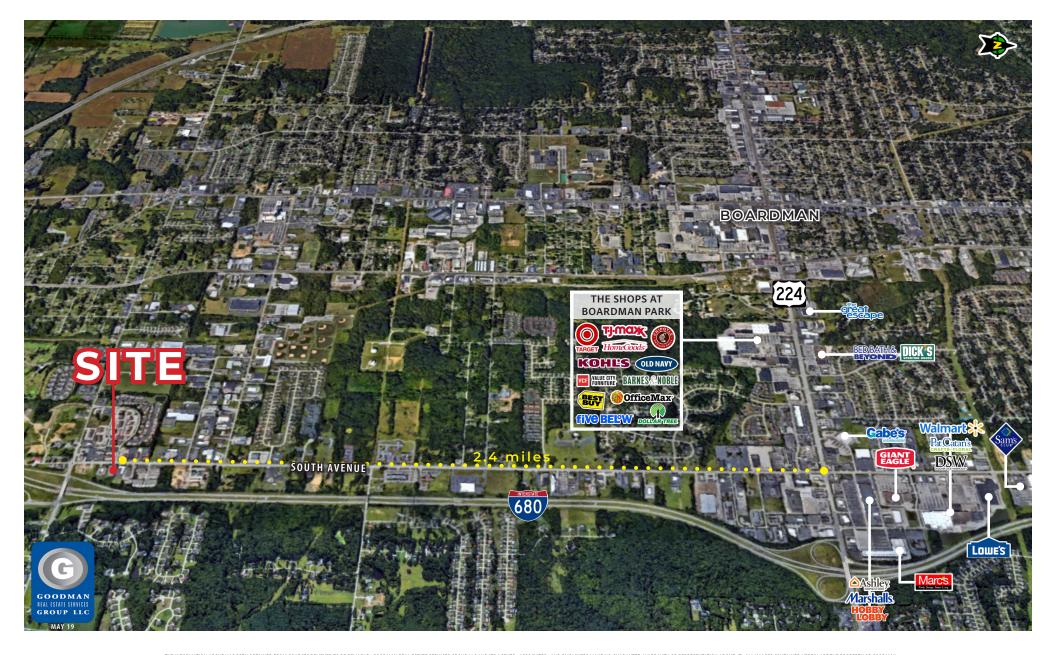

## **HIGHLIGHTS**

- 1.45-acre outparcel available
- 163' of frontage on South Avenue
- PPN: 29-049-0-006.02-0
- Great visibility and accessibility to Interstate 680 at East Western Reserve Road, the first exit south of SR 224 along Interstate 680
- · Area retailers include McDonald's, Wendy's, Taco Bell, Dunkin', and Shell
- · 2.4 miles from the Boardman trade area

# **POLAND PAD SITE**

8535 South Avenue Poland, Ohio