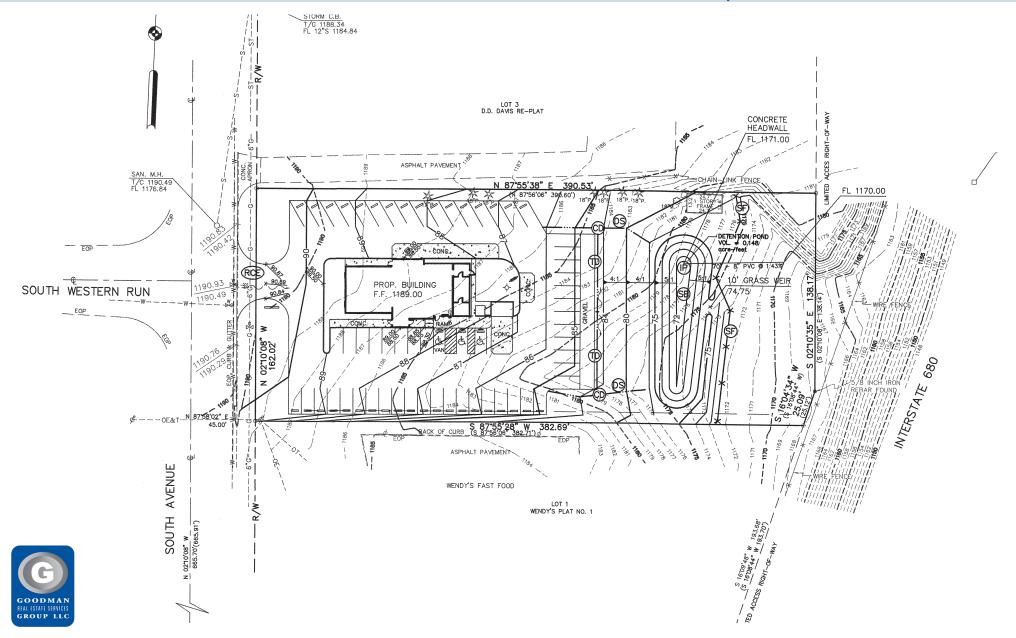

## **HIGHLIGHTS**

- 1.45-acre outparcel available
- 163' of frontage on South Avenue
- PPN: 29-049-0-006.02-0
- Great visibility and accessibility to Interstate 680 at East Western Reserve Road, the first exit south of SR 224 along Interstate 680
- · Area retailers include McDonald's, Wendy's, Taco Bell, Dunkin', and Shell
- · 2.4 miles from the Boardman trade area