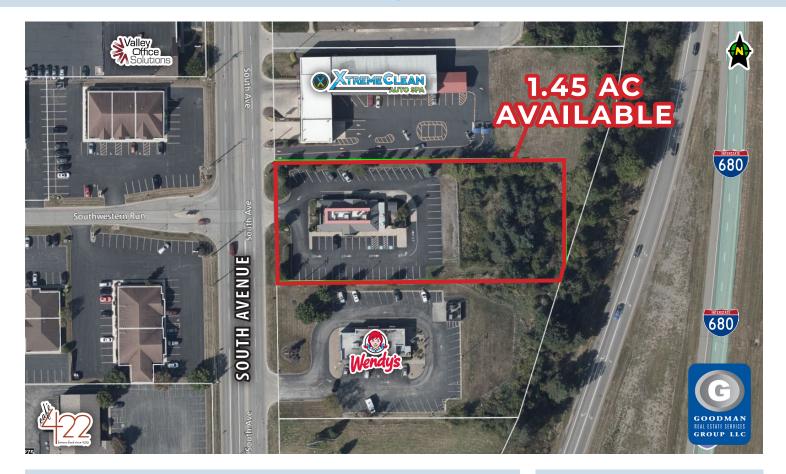

## **HIGHLIGHTS**

- 1.45-acre outparcel available
- 163' of frontage on South Avenue
- PPN: 29-049-0-006.02-0
- Great visibility and accessibility to Interstate 680 at East Western Reserve Road, the first exit south of SR 224 along Interstate 680
- · Area retailers include McDonald's, Wendy's, Taco Bell, Dunkin', and Shell
- · 2.4 miles from the Boardman trade area

# **POLAND PAD SITE**

8535 South Avenue Poland, Ohio