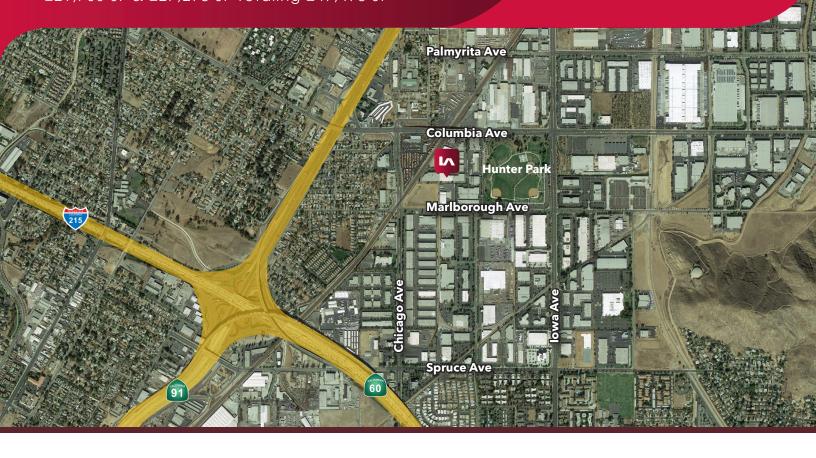

## 1391 Dodson Way

- ±27,298 SF Available
- ±1.02 Acre Lot
- 200 Amps, 120/208 Volt Power
- Sprinklers .19/1500
- Two (2) Dock High Doors
- Three (3) Ground Level Doors
- 18'-20' Clear Height
- Parking 24
- Immediate Access To the 60, 91, & 215 Freeways
- Hunter Park Location