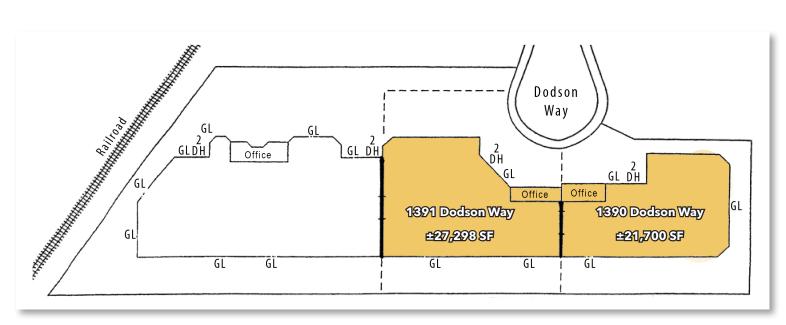

## For Sale/Lease Two Freestanding Bldgs

±21,700 SF & ±27,298 SF Totaling ±49,498 SF

- 600 Amps, 460 voit re
- Sprinklers .21/1500
- Two (2) Dock High Doors
- Three (3) Ground Level Doors
- 16'-18' Clear Height
- Parking 26

## 1391 Dodson Way

- ±27,298 SF Available
- ±1.02 Acre Lot
- 200 Amps, 120/208 Volt Power
- Sprinklers .19/1500
- Two (2) Dock High Doors
- Three (3) Ground Level Doors
- 18'-20' Clear Height
- Parking 24
- Immediate Access To the 60, 91, & 215 Freeways
- Hunter Park Location