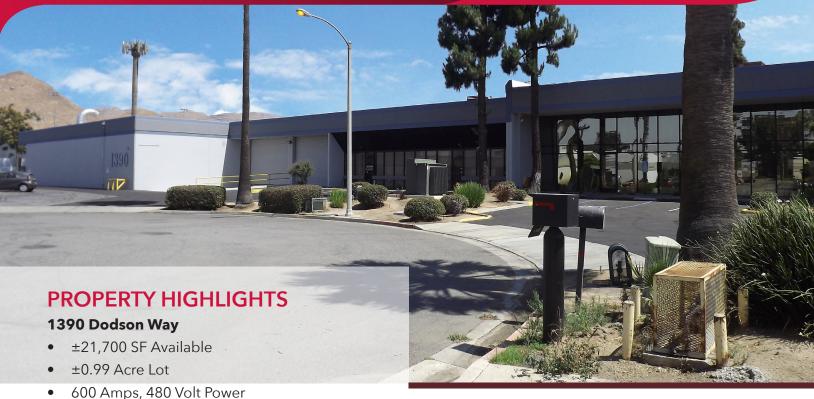

## For Sale/Lease Two Freestanding Bldgs

±21,700 SF & ±27,298 SF Totaling ±49,498 SF

- 600 Amps, 460 voit re
- Sprinklers .21/1500
- Two (2) Dock High Doors
- Three (3) Ground Level Doors
- 16'-18' Clear Height
- Parking 26