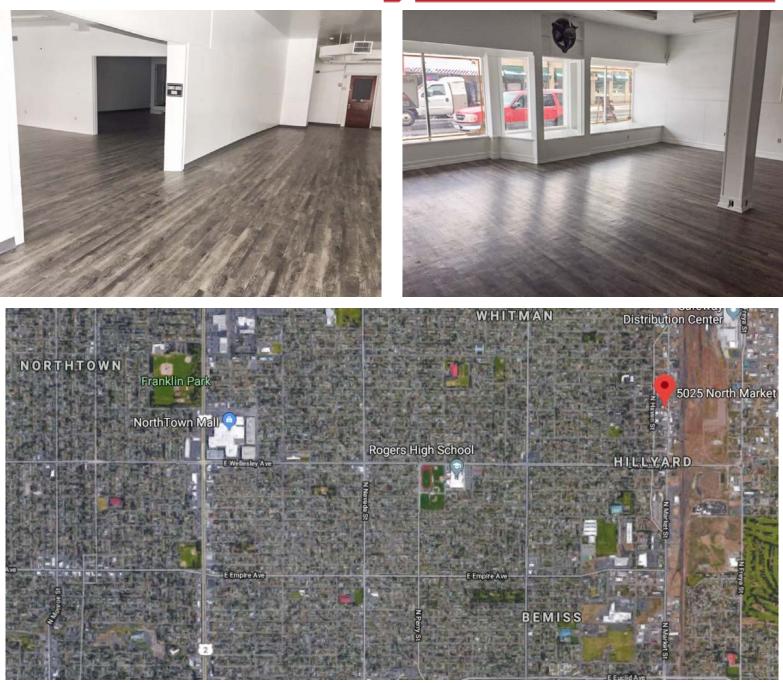

#### **Property Features**

- Main Floor 4,725 SF (could be two bays)
- High Ceilings
- Basement Storage
- Upstairs 3,500 SF ±
- 8 x 8 Roll-up Freight Door
- Remodeled 2019, New Bathrooms, Flooring, Lighting
- New Roof 2018 60 Mil TPO