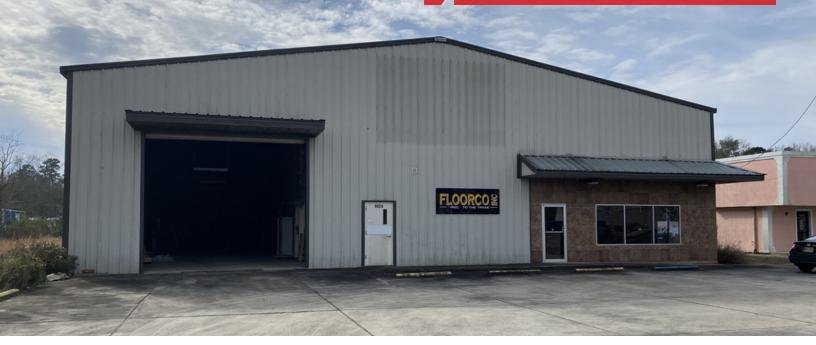

# For Sale Industrial Property ±9,315 SF | \$652,050

# 9824 Florida Blvd

Walker, Louisiana 70785

# **Property Highlights**

- Fully Conditioned
- 9,315 Total SF
- 6,228 Retail/Sales Area (67%)
- 3,087 Warehouse Area (33%)
- Includes large, open sales area with counter, three (3) offices, storage, men's and women's restrooms, large kitchen/break area.
- 16' overhead door
- 18' eaves
- 1.4 Ac adjacent also available as possible yard area. (\$105,000.00)
- Zoned C-3, Commercial