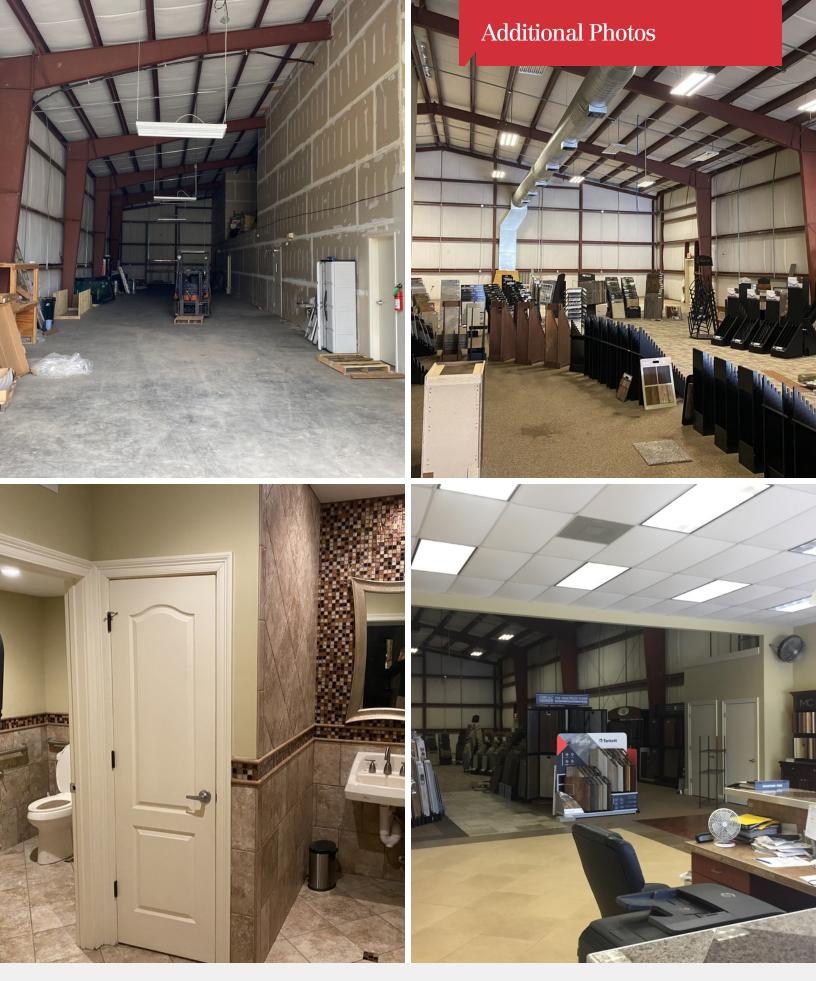

# **Property Highlights**

- Fully Conditioned
- 9,315 Total SF
- 6,228 Retail/Sales Area (67%)
- 3,087 Warehouse Area (33%)
- Includes large, open sales area with counter, three (3) offices, storage, men's and women's restrooms, large kitchen/break area.
- 16' overhead door
- 18' eaves
- 1.4 Ac adjacent also available as possible yard area. (\$105,000.00)
- Zoned C-3, Commercial

#### **Property Overview**

- Fully conditioned
- Large, open sales area with counter, three (3) offices, storage, men's and women's restrooms, large kitchen/break area.
- 16' overhead door
- 1.4 Ac adjacent also available as possible yard area
- Zoned C-3, Commercial