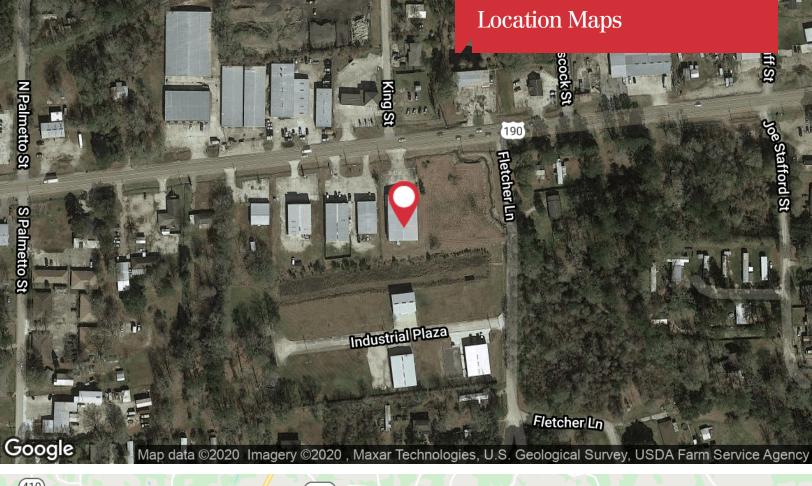

#### **Location Overview**

The subject property is located on Florida Blvd (US 190) in Walker, Louisiana. It is on the south side of Florida Blvd, slightly west of Fletcher Lane. The area is developed with primarily commercial office/warehouse and retail properties with some scattered older residential properties. Subject property has commercial property on its right sideline and vacant land (available) on its left sideline, and commercial to its rear. Across from the subject is commercial retail properties. The subject property has access from Florida Blvd (US 190) only. The subject neighborhood is accessible via LA Hwy 447, Burgess Ave, Juban Rd and others. I-12 is less than 2 miles away and Walker High School and Junior High School are 0.5 miles away.