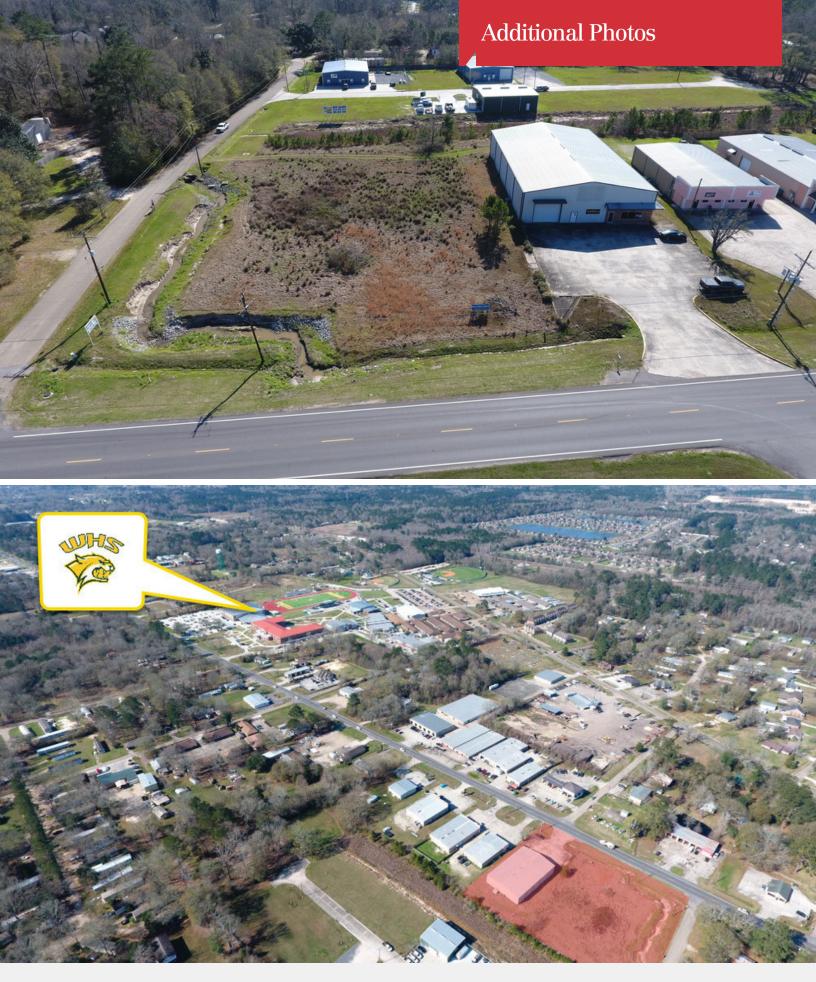

# **Property Highlights**

- Fully Conditioned
- 9,315 Total SF
- 6,228 Retail/Sales Area (67%)
- 3,087 Warehouse Area (33%)
- Includes large, open sales area with counter, three (3) offices, storage, men's and women's restrooms, large kitchen/break area.
- 16' overhead door
- 18' eaves
- 1.4 Ac adjacent also available as possible yard area. (\$105,000.00)
- Zoned C-3, Commercial

#### **Property Overview**

- Fully conditioned
- Large, open sales area with counter, three (3) offices, storage, men's and women's restrooms, large kitchen/break area.
- 16' overhead door
- 1.4 Ac adjacent also available as possible yard area
- Zoned C-3, Commercial

#### **Location Overview**

The subject property is located on Florida Blvd (US 190) in Walker, Louisiana. It is on the south side of Florida Blvd, slightly west of Fletcher Lane. The area is developed with primarily commercial office/warehouse and retail properties with some scattered older residential properties. Subject property has commercial property on its right sideline and vacant land (available) on its left sideline, and commercial to its rear. Across from the subject is commercial retail properties. The subject property has access from Florida Blvd (US 190) only. The subject neighborhood is accessible via LA Hwy 447, Burgess Ave, Juban Rd and others. I-12 is less than 2 miles away and Walker High School and Junior High School are 0.5 miles away.