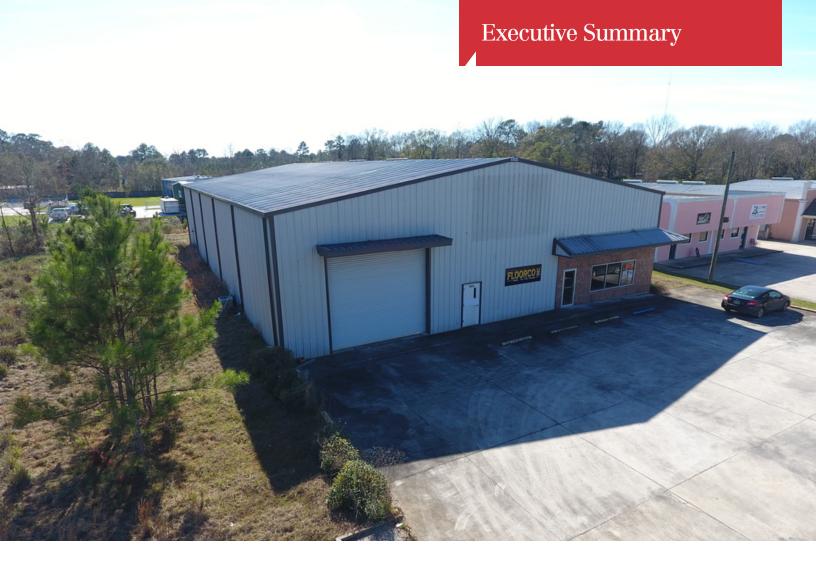

# **Property Highlights**

- Fully Conditioned
- 9,315 Total SF
- 6,228 Retail/Sales Area (67%)
- 3,087 Warehouse Area (33%)
- Includes large, open sales area with counter, three (3) offices, storage, men's and women's restrooms, large kitchen/break area.
- 16' overhead door
- 18' eaves
- 1.4 Ac adjacent also available as possible yard area. (\$105,000.00)
- Zoned C-3, Commercial

#### **Property Overview**

- Fully conditioned
- Large, open sales area with counter, three (3) offices, storage, men's and women's restrooms, large kitchen/break area.
- 16' overhead door
- 1.4 Ac adjacent also available as possible yard area
- Zoned C-3, Commercial