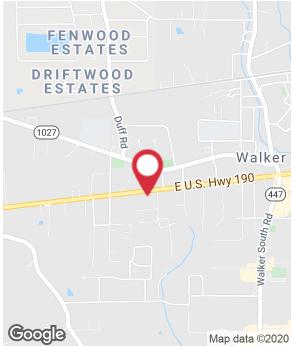

#### **Location Overview**

The subject property is located on Florida Blvd (US 190) in Walker, Louisiana. It is on the south side of Florida Blvd, slightly west of Fletcher Lane. The area is developed with primarily commercial office/warehouse and retail properties with some scattered older residential properties. Subject property has commercial property on its right sideline and vacant land (available) on its left sideline, and commercial to its rear. Across from the subject is commercial retail properties. The subject property has access from Florida Blvd (US 190) only. The subject neighborhood is accessible via LA Hwy 447, Burgess Ave, Juban Rd and others. I-12 is less than 2 miles away and Walker High School and Junior High School are 0.5 miles away.