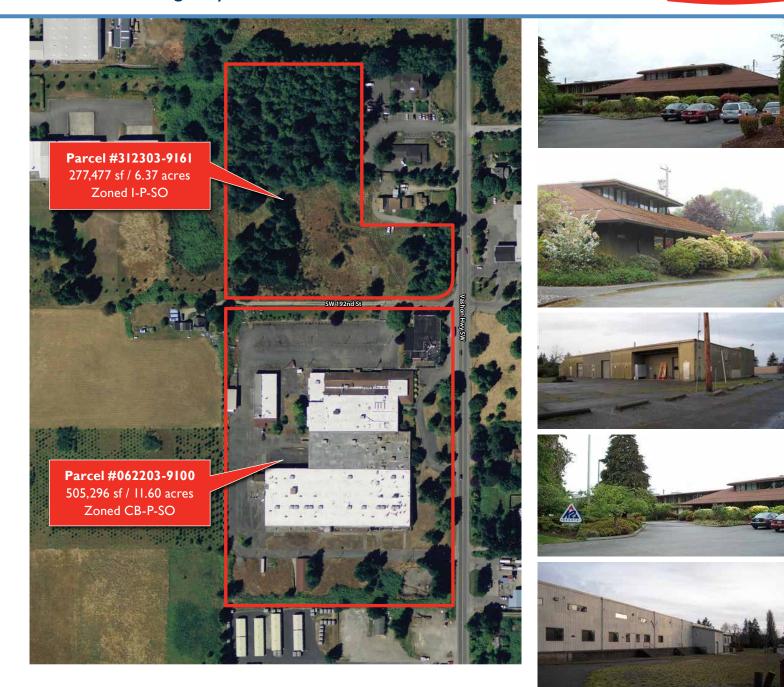

# FORMER K-2 FACILITY 19215 VASHON HIGHWAY SW VASHON ISLAND, WA 98070

MULTI-USE COMPLEX FOR SALE ±18 ACRE SITE

## HIGHLIGHTS

- Ready to move in condition
- Redevelopment opportunity
- I mile from downtown Vashon, 5.5 miles from the Fauntleroy/Vashon/Southworth Ferry Terminal and 7.8 miles from the Point Defiance/Tahlequah Ferry Terminal
- Excellent visibility on Vashon Highway
- Site is divided into multiple sections with several possible uses

## SITE SPECS

| TOTAL BUILDING AREA      | ±175,000 sf total        |  |
|--------------------------|--------------------------|--|
| OFFICE BUILDING AREA     | ±25,000 sf               |  |
| INDUSTRIAL BUILDING AREA | ±150,000 sf              |  |
| SITE AREA                | 782,773 sf / 17.97 acres |  |