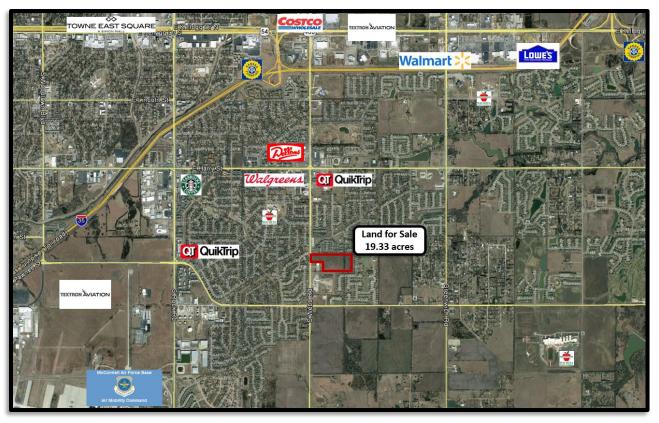

## Land for Sale - Northeast of Webb Road & Pawnee Street \$1,200,000.00

Zoned SF-5 Lot Size - 19.33 acres (841,820 SF) Great location for Multi-Family

## **Property Remarks**

Land ready for development located on Webb Road near Pawnee Street. Attributes include abutting access to Webb Road, open field and timber. Harry & Webb and Harry & Rock retail areas nearby. 2 miles south of Kellogg corridor, Turnpike, and Towne East Mall. Close to major employers Spirit AeroSystems, Textron, and McConnell AFB. Excellent location for residential demand singlefamily homes, duplexes, investments or apartments. Adjacent residential developments include Maple Shade, Brentwood South, and Brentwood South Second Addition.