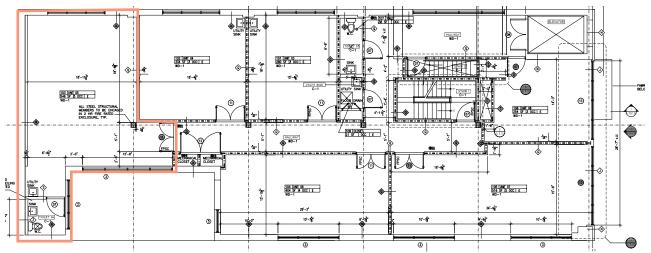

- Penthouse: stunning residential apartment offering panoramic Manhattan views and multiple roof decks
- Option to net lease entire building, which totals 8,700 SF
- Located within walking distance to Bedford Avenue 🕕 and Nassau Avenue 🕞 subway stations and Ferry

## **Space Highlights**

- Large, fully vented commercial kitchen with hood and gas in place
- · Custom glass garage door opens completely, providing an outdoor experience indoors
- Spanish tiles and wood floors add to the unique allure of the turn-key retail/restaurant space
- Private vine-laced outdoor patio
- Office suite offers 690 SF with private bathroom
- Sprinklers and HVAC in good working condition
- Multiple bathrooms on every floor



## Ground Floor (Retail) Available | 3,500 SF



## Office Suite Available | 690 SF







# WILLIAMSBURG BROOKLYN



#### Retail

- The Whiskey Brooklyn
- Mable's Smoke House
- Brooklyn Brewery
- Mister Dips 5 Du's Donuts & Coffee
- 6. Leuca
- Berry Park
- 8. Kent Ale House
- 9 Cafe Colette
- 10. Cheeseboat
- 11. Cafe Mogador
- 12. Meatball Shop
- 13. Sweet Chick
- 14. Egg Shop
- 15. Sweetwater
- 16. The Gibson
- 17. The Bedford
- 18. Teddy's Bar and Grill
- 19. George & Jack's Tap Room
- 20. Allswell
- 21. Five Leaves
- 22. Peter Pan Donut & Pastry Shop
- 23. 29 Rooms
- 24. Beacon's Closet
- 25. All Wise Meadery

#### Hotels

- Wythe Hotel
- The William Vale Hotel
- McCarren Hotel & Pool
- Hotel Delmano
- The Hoxton Hotel

#### Recreation

- Vital Climbing Gym
- Brooklyn Athletic Club
  - Brooklyn Bowl
  - Brooklyn Gutters



For more information, please contact exclusiv