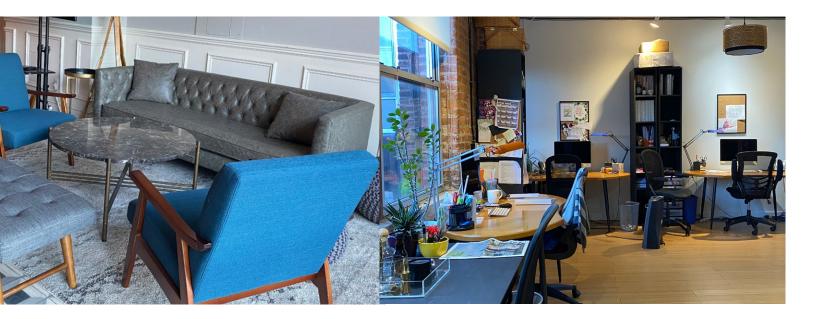

Penthouse: stunning residential apartment offering panoramic Manhattan views and multiple roof decks
- Option to net lease entire building, which totals 8,700 SF
- Located within walking distance to Bedford Avenue 🕕 and Nassau Avenue 🕞 subway stations and Ferry

## **Space Highlights**

- Large, fully vented commercial kitchen with hood and gas in place
- · Custom glass garage door opens completely, providing an outdoor experience indoors
- Spanish tiles and wood floors add to the unique allure of the turn-key retail/restaurant space
- Private vine-laced outdoor patio
- Office suite offers 690 SF with private bathroom
- Sprinklers and HVAC in good working condition
- Multiple bathrooms on every floor



## Ground Floor (Retail) Available | 3,500 SF



## Office Suite Available | 690 SF







# WILLIAMSBURG BROOKLYN



#### Retail

- The Whiskey Brooklyn
- Mable's Smoke House
- Brooklyn Brewery
- Mister Dips 5 Du's Donuts & Coffee
- 6. Leuca
- Berry Park
- 8. Kent Ale House
- 9 Cafe Colette
- 10. Cheeseboat
- 11. Cafe Mogador
- 12. Meatball Shop
- 13. Sweet Chick
- 14. Egg Shop
- 15. Sweetwater
- 16. The Gibson
- 17. The Bedford
- 18. Teddy's Bar and Grill
- 19. George & Jack's Tap Room
- 20. Allswell
- 21. Five Leaves
- 22. Peter Pan Donut & Pastry Shop
- 23. 29 Rooms
- 24. Beacon's Closet
- 25. All Wise Meadery

#### Hotels

- Wythe Hotel
- The William Vale Hotel
- McCarren Hotel & Pool
- Hotel Delmano
- The Hoxton Hotel

#### Recreation

- Vital Climbing Gym
- Brooklyn Athletic Club
  - Brooklyn Bowl
  - Brooklyn Gutters



For more information, please contact exclusive