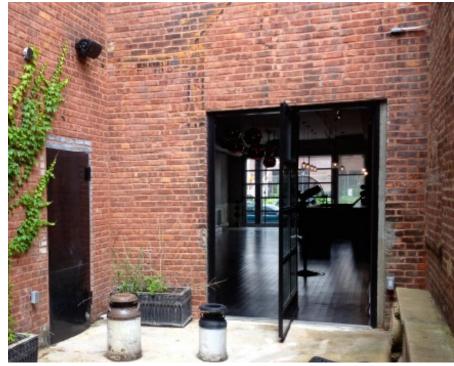

## **Space Highlights**

- Large, fully vented commercial kitchen with hood and gas in place
- · Custom glass garage door opens completely, providing an outdoor experience indoors
- Spanish tiles and wood floors add to the unique allure of the turn-key retail/restaurant space
- Private vine-laced outdoor patio
- Office suite offers 690 SF with private bathroom
- Sprinklers and HVAC in good working condition
- Multiple bathrooms on every floor