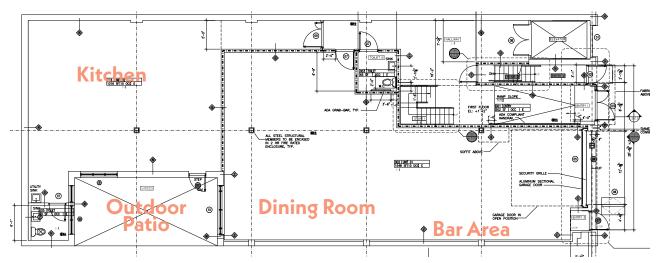

#### **Available Space**

Ground Floor (retail) 3,500 SF + Outdoor Patio 350 SF Second Floor (office) 690 SF

Total 4,540 SF

## **Space Highlights**

- Large, fully vented commercial kitchen with hood and gas in place
- · Custom glass garage door opens completely, providing an outdoor experience indoors
- Spanish tiles and wood floors add to the unique allure of the turn-key retail/restaurant space
- Private vine-laced outdoor patio
- Office suite offers 690 SF with private bathroom
- Sprinklers and HVAC in good working condition
- Multiple bathrooms on every floor

## Ground Floor (Retail) Available | 3,500 SF