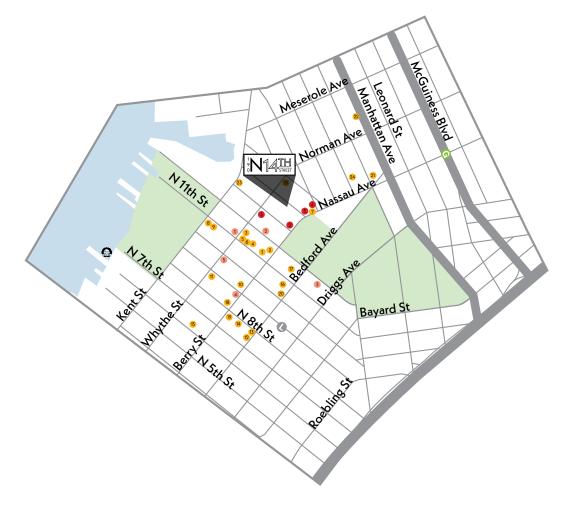

#### Retail

- The Whiskey Brooklyn
- Mable's Smoke House
- Brooklyn Brewery
- Mister Dips 5 Du's Donuts & Coffee
- 6. Leuca
- Berry Park
- 8. Kent Ale House
- 9 Cafe Colette
- 10. Cheeseboat
- 11. Cafe Mogador
- 12. Meatball Shop
- 13. Sweet Chick
- 14. Egg Shop
- 15. Sweetwater
- 16. The Gibson
- 17. The Bedford
- 18. Teddy's Bar and Grill
- 19. George & Jack's Tap Room
- 20. Allswell
- 21. Five Leaves
- 22. Peter Pan Donut & Pastry Shop
- 23. 29 Rooms
- 24. Beacon's Closet
- 25. All Wise Meadery

#### Hotels

- Wythe Hotel
- The William Vale Hotel
- McCarren Hotel & Pool
- Hotel Delmano
- The Hoxton Hotel

#### Recreation

- Vital Climbing Gym
- Brooklyn Athletic Club
  - Brooklyn Bowl
  - Brooklyn Gutters

For more information, please contact exclusive leasing agent: