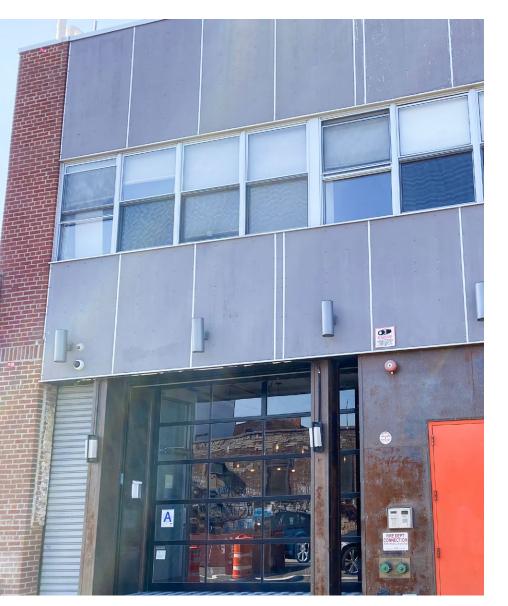

## **Building Highlights**

- Gut renovated warehouse building, turned mixeduse property with original freight elevator
- Ground floor: retail/restaurant with outdoor patio
- Second floor: comprised of six office suites
- Penthouse: stunning residential apartment offering panoramic Manhattan views and multiple roof decks
- Option to net lease entire building, which totals 8,700 SF
- Located within walking distance to Bedford Avenue 🕕 and Nassau Avenue 🕞 subway stations and Ferry

## **Space Highlights**

- Large, fully vented commercial kitchen with hood and gas in place
- · Custom glass garage door opens completely, providing an outdoor experience indoors
- Spanish tiles and wood floors add to the unique allure of the turn-key retail/restaurant space
- Private vine-laced outdoor patio
- Office suite offers 690 SF with private bathroom
- Sprinklers and HVAC in good working condition
- Multiple bathrooms on every floor

## Ground Floor (Retail) Available | 3,500 SF