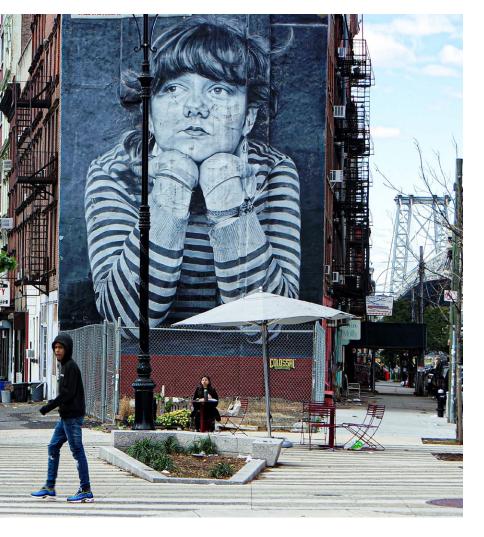

#### **Retail and Office Space for Lease**



#### **Available Space**

Ground Floor (retail) 3,500 SF + Outdoor Patio 350 SF Second Floor (office) 690 SF

Total 4,540 SF

### Ideal Uses

Ghost kitchen; restaurant; bar/lounge; event venue; gourmet market; experiential retail; wellness/fitness center; medical facility; educational facility

## **Asking Rent**

Upon request

#### Possession

30 days from lease execution

Term Negotiable







# WILLIAMSBURG BROOKLYN



## **Building Highlights**

- Gut renovated warehouse building, turned mixeduse property with original freight elevator
- Ground floor: retail/restaurant with outdoor patio
- Second floor: comprised of six office suites
- Penthouse: stunning residential apartment offering panoramic Manhattan views and multiple roof decks
-