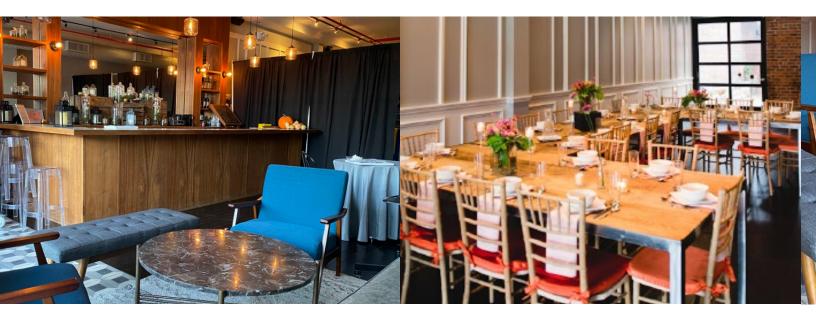

## **Space Highlights**

- Large, fully vented commercial kitchen with hood and gas in place
- · Custom glass garage door opens completely, providing an outdoor experience indoors
- Spanish tiles and wood floors add to the unique allure of the turn-key retail/restaurant space
- Private vine-laced outdoor patio
- Office suite offers 690 SF with private bathroom
- Sprinklers and HVAC in good working condition
- Multiple bathrooms on every floor

## Ground Floor (Retail) Available | 3,500 SF