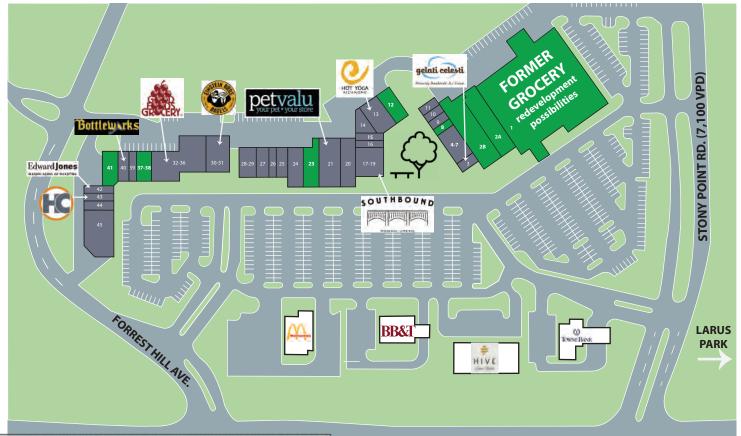

## SHOPPING CENTER HIGHLIGHTS

Stony Point Shopping Center is a 114,347 square foot neighborhood shopping center located in the Bon Air area of Richmond, Virginia. The Center is well positioned and is surrounded by many dense and established residential neighborhoods. Bon Air is a historic and affluent community that benefits from vibrant demographics especially strong household incomes (12.5% projected growth by 2023) population and daytime employment figures. Major tenants include Southbound, Good Foods Grocery, Gelati Celesti, Hot Yoga Richmond, Bottleworks, Einstein Bros Bagels, and more.

## Tenant Key

| Tenant Key |                                   |              |  |
|------------|-----------------------------------|--------------|--|
| 1          | AVAILABLE                         | 40,060 SF    |  |
| 2A-B       | AVAILABLE 5,1                     | 00-11,059 SF |  |
| 3          | GELATI CELESTI                    | 800 SF       |  |
| 4-7        | RICHMOND CENTER FOR CHRISTIAN STU |              |  |
| 8          | AVAILABLE                         | 600 SF       |  |
| 9          | MILBY'S JUST KIDS                 | 800 SF       |  |
| 10         | STONY POINT SHOE REPAIR           | 600 SF       |  |
| 11         | LOOK SALON                        | 800 SF       |  |
| 12         | AVAILABLE                         | 2,100 SF     |  |
| 13         | HOT YOGA RICHMOND                 | 3,060 SF     |  |
| 14         | SOUTHBOUND STORAGE                | 1,568 SF     |  |
| 15         | INVIGORATE CRYOTHERAPY            | 825 SF       |  |
| 16         | COTTAGECARE                       | 825 SF       |  |
| 17-19      |                                   | 3,600 SF     |  |
| 20         | TOYS THAT TEACH                   | 3,000 SF     |  |
| 21         |                                   | 4,500 SF     |  |
| 23         |                                   | 3,500 SF     |  |
| 24         |                                   | 2,000 SF     |  |
| 25-26      |                                   | 2,400 SF     |  |
| 27         | DIVA NAILS                        | 1,500 SF     |  |
|            | FRANK'S PIZZERIA                  | 2,100 SF     |  |
|            | EINSTEIN BROS BAGELS              | 3,750 SF     |  |
| 32-36      | GOOD FOODS GROCERY                | 7,350 SF     |  |
| 37-38      | AVAILABLE                         | 2,100 SF     |  |
| 39         | DR. LILLIAN L. PURVIS             | 900 SF       |  |
| 40         | BOTTLEWORKS                       | 1,200 SF     |  |
| 41         | AVAILABLE                         | 2,050 SF     |  |
| 42         |                                   | 900 SF       |  |
| 43         | HAIR CUTTERY                      | 900 SF       |  |

W. HUGUENOT RD. (38,000 VPD)

Notice of disclaimer: Tenant names on this plan represent leases which are executed, in negotiation, or proposed. All square footages and dimensions are approximate and subject to field verification.