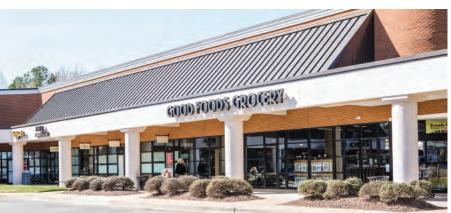

## SHOPPING CENTER HIGHLIGHTS

Stony Point Shopping Center is a 114,347 square foot neighborhood shopping center located in the Bon Air area of Richmond, Virginia. The Center is well positioned and is surrounded by many dense and established residential neighborhoods. Bon Air is a historic and affluent community that benefits from vibrant demographics especially strong household incomes (12.5% projected growth by 2023) population and daytime employment figures. Major tenants include Southbound, Good Foods Grocery, Gelati Celesti, Hot Yoga Richmond, Bottleworks, Einstein Bros Bagels, and more.