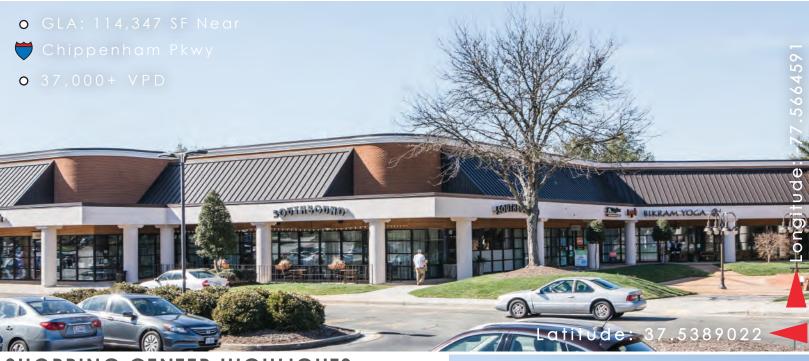

## SHOPPING CENTER HIGHLIGHTS

Stony Point Shopping Center is a 114,347 square foot neighborhood shopping center located in the Bon Air area of Richmond, Virginia. The Center is well positioned and is surrounded by many dense and established residential neighborhoods. Bon Air is a historic and affluent community that benefits from vibrant demographics especially strong household incomes (12.5% projected growth by 2023) population and daytime employment figures. Major tenants include Southbound, Good Foods Grocery, Gelati Celesti, Hot Yoga Richmond, Bottleworks, Einstein Bros Bagels, and more.