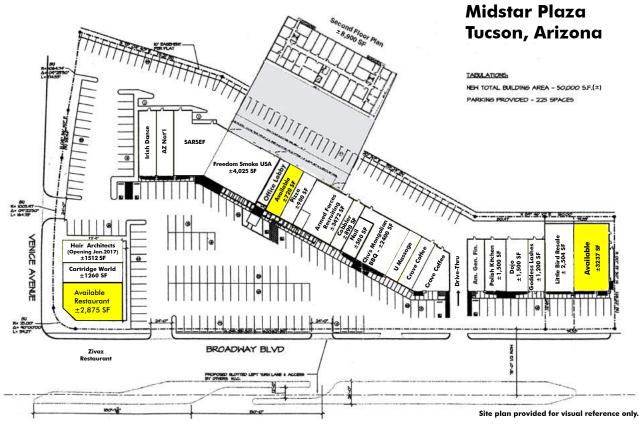

| Location         | West of the SWC of Broadway Boulevard & Swan Road, Tucson, Arizona. |  |  |
|------------------|---------------------------------------------------------------------|--|--|
|                  | Rodd, 1003011, 7412011d.                                            |  |  |
| Spaces Available | 4500 E. Broadway: ± 3,237 SF                                        |  |  |
|                  | 4558 E. Broadway (102): ± 720 SF                                    |  |  |
|                  | 4590 E. Broadway : ±2,875 SF*                                       |  |  |
|                  | Call for reduced rent incentive for first year for new tenants!     |  |  |
| Reduced Rental   | •                                                                   |  |  |
| Rate             | •                                                                   |  |  |
| Rate             | new tenants!                                                        |  |  |

# Midstar Plaza

4500, 4534 & 4590 E. BROADWAY BLVD, TUCSON, AZ

Site plan not to scale. All measurements are approximate.