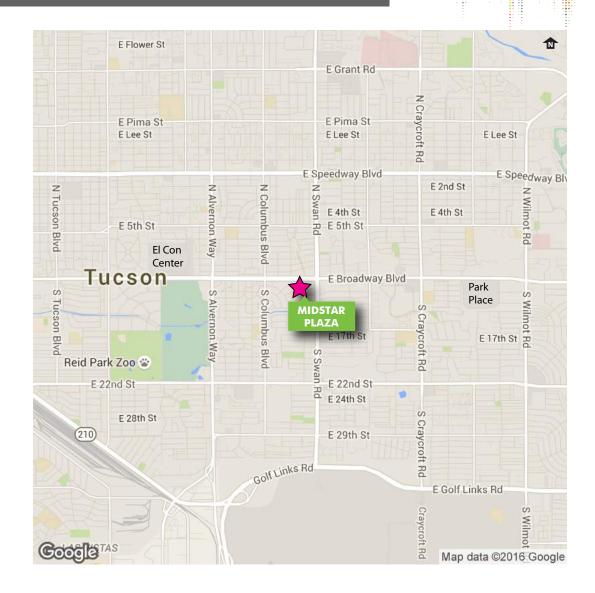

### PROPERTY INFO

Midstar Plaza is ideally positioned on Broadway Boulevard between Park Place Mall and El Con Center on the "going home" side of the road. Don't miss this opportunity to be right on top of Tucson's busiest retail and office corridor!

| Location         | West of the SWC of Broadway Boulevard & Swan Road, Tucson, Arizona. |  |  |
|------------------|---------------------------------------------------------------------|--|--|
|                  | Rodd, 1003011, 7412011d.                                            |  |  |
| Spaces Available | 4500 E. Broadway: ± 3,237 SF                                        |  |  |
|                  | 4558 E. Broadway (102): ± 720 SF                                    |  |  |
|                  | 4590 E. Broadway : ±2,875 SF*                                       |  |  |
|                  | Call for reduced rent incentive for first year for new tenants!     |  |  |
| Reduced Rental   | •                                                                   |  |  |
| Rate             | •                                                                   |  |  |
| Rate             | new tenants!                                                        |  |  |