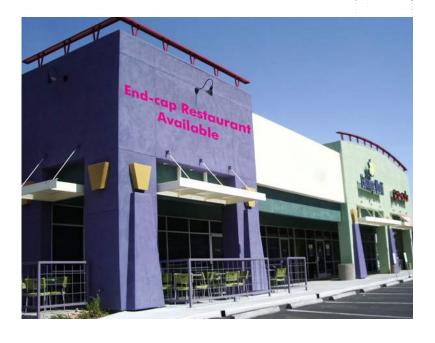

| Location         | West of the SWC of Broadway Boulevard & Swan Road, Tucson, Arizona. |  |  |
|------------------|---------------------------------------------------------------------|--|--|
|                  | Rodd, 1003011, 7412011d.                                            |  |  |
| Spaces Available | 4500 E. Broadway: ± 3,237 SF                                        |  |  |
|                  | 4558 E. Broadway (102): ± 720 SF                                    |  |  |
|                  | 4590 E. Broadway : ±2,875 SF*                                       |  |  |
|                  | Call for reduced rent incentive for first year for new tenants!     |  |  |
| Reduced Rental   | •                                                                   |  |  |
| Rate             | •                                                                   |  |  |
| Rate             | new tenants!                                                        |  |  |

<sup>\*</sup>Fully-equipped restaurant on end-cap with patio seating