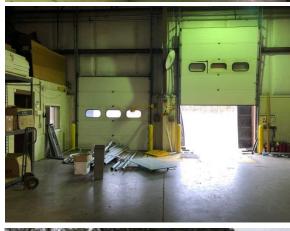

## \*Highlights

Rare and Unique Opportunity to own an industrial property in Kingston, NY. This is a desirable location accessible to the entire northeastern U.S. with easy access to major nearby highways including NYS Thruway at Exit 19, US Routes 32, 9W and 209. The property includes a single family home.

Owner will finance with 35% down and/or lease back a portion of the building, or can be delivered vacant.

- · One-story ±33,000 sq. ft. building
- · Multiple loading bays; 5 overhead doors, 2 loading docks
- 1 MegaWatt power service
- 18 ft. Ceilings
- · Large paved parking lot
- · Sale includes single family residence