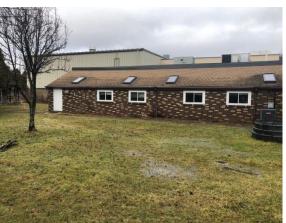

Owner will finance with 35% down and/or lease back a portion of the building, or can be delivered vacant.

- · One-story ±33,000 sq. ft. building
- · Multiple loading bays; 5 overhead doors, 2 loading docks
- 1 MegaWatt power service
- 18 ft. Ceilings
- · Large paved parking lot
- · Sale includes single family residence