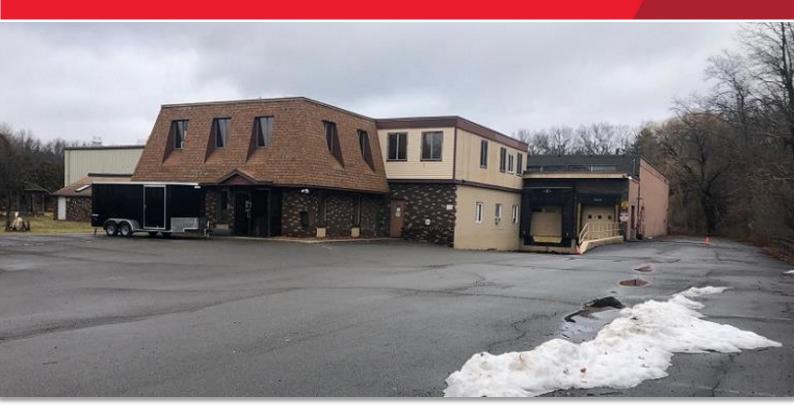

## AMERIBAG FACTORY 71-77 Kukuk Lane

Kingston, NY | (Ulster County) Hudson Valley Region

## **TOWN OF ULSTER | KINGSTON INDUSTRIAL PROPERTY ON 4.9 ACRES**

## \*Highlights

Rare and Unique Opportunity to own an industrial property in Kingston, NY. This is a desirable location accessible to the entire northeastern U.S. with easy access to major nearby highways including NYS Thruway at Exit 19, US Routes 32, 9W and 209. The property includes a single family home.

Owner will finance with 35% down and/or lease back a portion of the building, or can be delivered vacant.

- · One-story ±33,000 sq. ft. building
- · Multiple loading bays; 5 overhead doors, 2 loading docks
- 1 MegaWatt power service
- 18 ft. Ceilings
- · Large paved parking lot
- · Sale includes single family residence