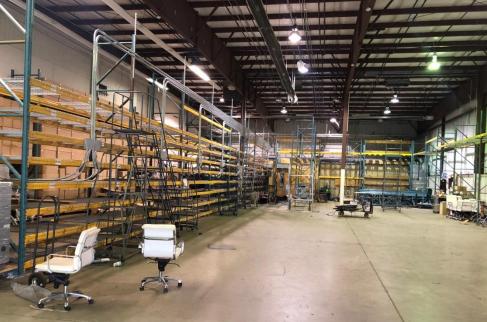

## \*Highlights

Rare and Unique Opportunity to own an industrial property in Kingston, NY. This is a desirable location accessible to the entire northeastern U.S. with easy access to major nearby highways including NYS Thruway at Exit 19, US Routes 32, 9W and 209. The property includes a single family home.

Owner will finance with 35% down and/or lease back a portion of the building, or can be delivered vacant.

- · One-story ±33,000 sq. ft. building
- · Multiple loading bays; 5 overhead doors, 2 loading docks
- 1 MegaWatt power service
- 18 ft. Ceilings
- · Large paved parking lot
- · Sale includes single family residence