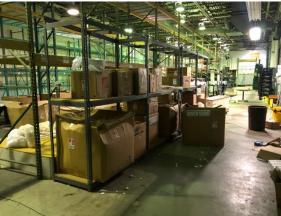

## \*Highlights

Rare and Unique Opportunity to own an industrial property in Kingston, NY. This is a desirable location accessible to the entire northeastern U.S. with easy access to major nearby highways including NYS Thruway at Exit 19, US Routes 32, 9W and 209. The property includes a single family home.

Owner will finance with 35% down and/or lease back a portion of the building, or can be delivered vacant.

- · One-story ±33,000 sq. ft. building
- · Multiple loading bays; 5 overhead doors, 2 loading docks
- 1 MegaWatt power service
- 18 ft. Ceilings
- · Large paved parking lot
- · Sale includes single family residence