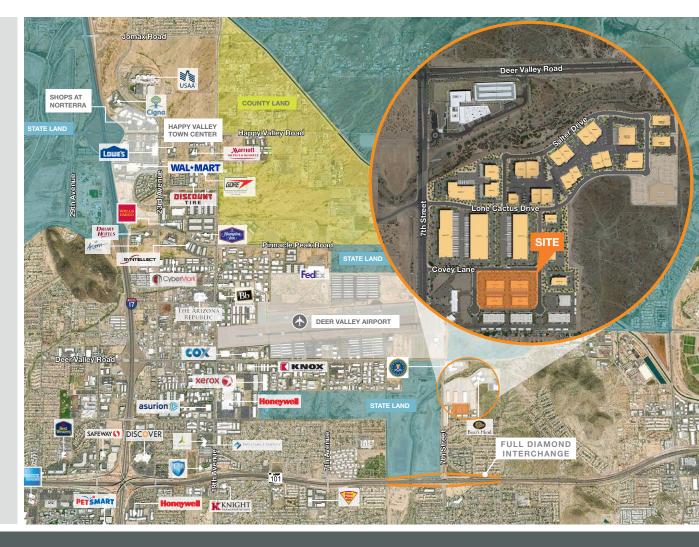

## **Property Highlights**

Mike Ciosek 602.513.5135 mciosek@kiddermathews.com Eric Bell 602.513.5151 ebell@kiddermathews.com Dylan Scott 602.513.5104 dscott@kiddermathews.com

kiddermathews.com

Well positioned in the soughtafter Deer Valley submarket with prominent corporate neighbors and numerous retail amenities nearby.

2M SF of retail and dining within 2.5 miles

Several brand new hotels within minutes, including Hilton Garden Inn, Drury Inn, Marriott, Homestead Inn, and Courtyard

Corporate neighbors include Discover, FedEx, Honeywell, Microsoft, Safeway, USAA, Discount Tire and Cox

Less than  $\frac{1}{2}$  mile from full-diamond 101 interchange

30 minutes to Phoenix Sky Harbor International Airport

10 minutes to Scottsdale Airport

2 minutes to Deer Valley Airport