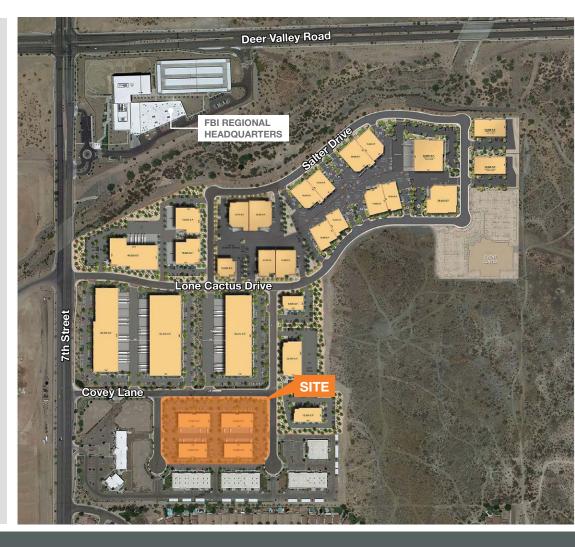

#### Site Plan

# 4 brand-new freestanding flex/industrial buildings for sale and lease

Located within the brand-new Spectrum Ridge Industrial and Commerce Park

Two ±19,210 SF freestanding buildings, divisible to ±4,717 SF

Two ±17,445 SF freestanding buildings, divisible to ±4,288 SF

Spec suites to be completed within the project

4:1000 parking ratio

Extensive glassline

18' clear height

Glass roll-up grade level doors

Asking rental rate: \$0.85NNN