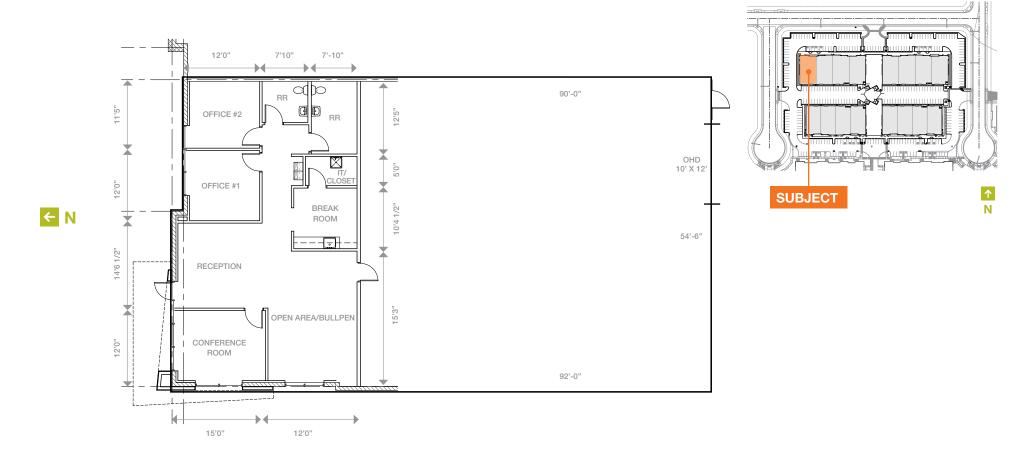

2M SF of retail and dining within 2.5 miles

Several brand new hotels within minutes, including Hilton Garden Inn, Drury Inn, Marriott, Homestead Inn, and Courtyard

Corporate neighbors include Discover, FedEx, Honeywell, Microsoft, Safeway, USAA, Discount Tire and Cox

Less than  $\frac{1}{2}$  mile from full-diamond 101 interchange

30 minutes to Phoenix Sky Harbor International Airport

10 minutes to Scottsdale Airport

2 minutes to Deer Valley Airport

#### Divisible to ±4,288 SF

## Deer Valley Submarket



Mike Ciosek 602.513.5135 mciosek@kiddermathews.com Eric Bell 602.513.5151 ebell@kiddermathews.com Dylan Scott 602.513.5104 dscott@kiddermathews.com

kiddermathews.com





Divisible to ±4,288 SF

#### Site Plan







#### Divisible to ±4,288 SF

### Spec Floor Plan | ±4,785 SF