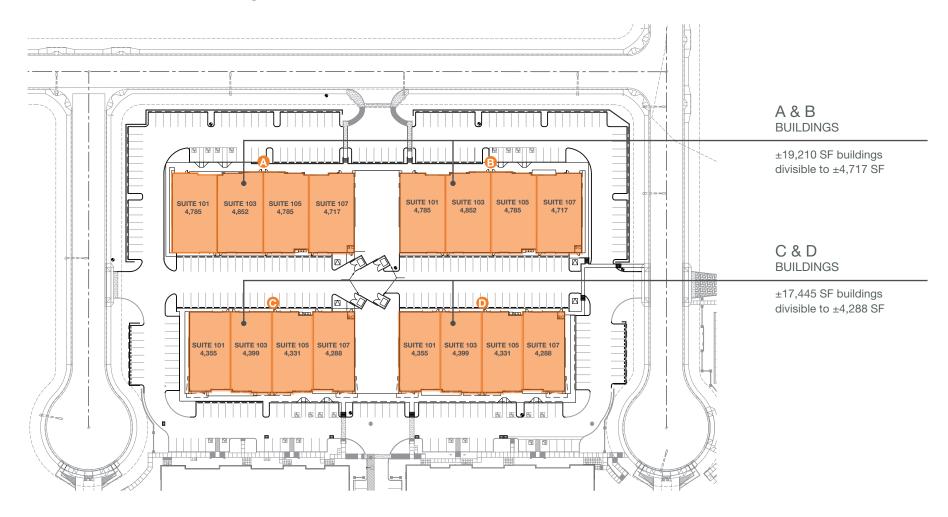

#### Site Plan

# 4 brand-new freestanding flex/industrial buildings for sale and lease

Located within the brand-new Spectrum Ridge Industrial and Commerce Park

Two ±19,210 SF freestanding buildings, divisible to ±4,717 SF

Two ±17,445 SF freestanding buildings, divisible to ±4,288 SF

Spec suites to be completed within the project

4:1000 parking ratio

Extensive glassline

18' clear height

Glass roll-up grade level doors

Asking rental rate: \$0.85NNN