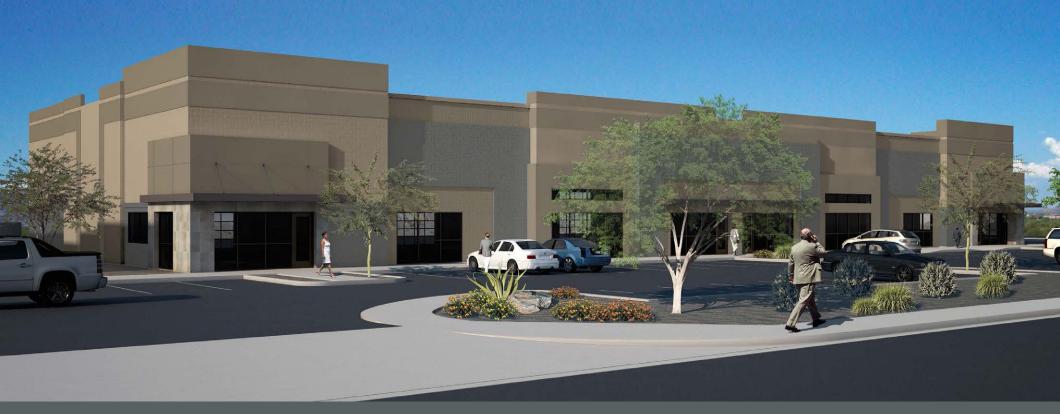

To be completed late 2016

A brand-new four-building flex/industrial project

Sizes from ±4,288 SF - ±73,310 SF

Mike Ciosek 602.513.5135 mciosek@kiddermathews.com

Eric Bell 602.513.5151 ebell@kiddermathews.com Dylan Scott 602.513.5104 dscott@kiddermathews.com

# 4 brand-new freestanding flex/industrial buildings for sale and lease

Located within the brand-new Spectrum Ridge Industrial and Commerce Park

Two ±19,210 SF freestanding buildings, divisible to ±4,717 SF

Two ±17,445 SF freestanding buildings, divisible to ±4,288 SF

Spec suites to be completed within the project

4:1000 parking ratio

Extensive glassline

18' clear height

Glass roll-up grade level doors

Asking rental rate: \$0.85NNN