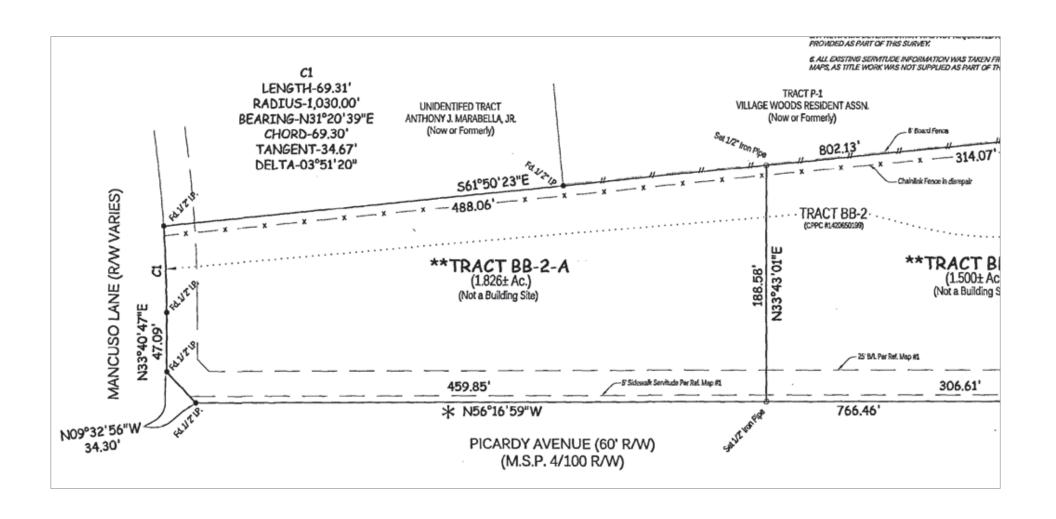

s for additional information.

### **Property Highlights**

- Great Location in South Baton Rouge Medical District
- Vacant Land with multiple uses
- Excellent access to major traffic arteries
- Build ready site

#### **Available**

- +/-1.825 Acres
- +/-3.148 Acres

#### **Price**

• \$19.50/SF





Cell: 225-802-6619 Direct: 225-329-0268 bgraham@stirlingprop.com

### **Jerry Boyce**

Office: 225-926-4481 Direct: 225-329-0285 jboyce@stirlingprop.com

## Two Land Sites on Picardy

8300 Picardy Avenue, Baton Rouge, LA







Cell: 225-802-6619 Direct: 225-329-0268 bgraham@stirlingprop.com

#### **Jerry Boyce**

Office: 225-926-4481 Direct: 225-329-0285 jboyce@stirlingprop.com

## Two Land Sites on Picardy

8300 Picardy Avenue, Baton Rouge, LA

Overview Aerial Site Plan Photos Demographics



stirlingproperties.com



Cell: 225-802-6619 Direct: 225-329-0268 bgraham@stirlingprop.com

#### **Jerry Boyce**

Office: 225-926-4481 Direct: 225-329-0285 jboyce@stirlingprop.com

# Two Land Sites on Picardy

8300 Picardy Avenue, Baton Rouge, LA

Overview

Aerial

Site Plan

**Photos** 

Demographics









stirlingproperties.com





Cell: 225-802-6619 Direct: 225-329-0268 bgraham@stirlingprop.com

### **Jerry Boyce**

Office: 225-926-4481 Direct: 225-329-0285 jboyce@stirlingprop.com

# Two Land Sites on Picardy

8300 Picardy Avenue, Baton Rouge, LA

Overview

Aerial

Site Plan

Photos

**Demographics** 

## **Demographic Map**



| 2019 Demographics | 1 mi.    | 3 mi.    | 5 mi.    |
|-------------------|----------|----------|----------|
| Population        | 5,754    | 65,496   | 1