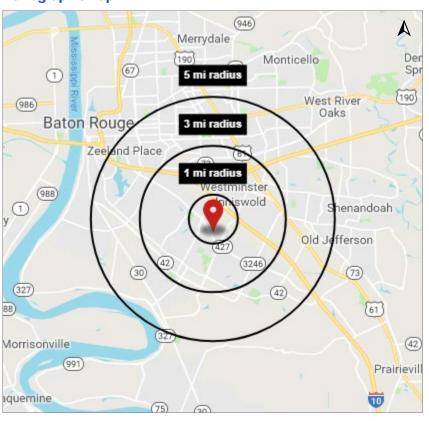

# Two Land Sites on Picardy

8300 Picardy Avenue, Baton Rouge, LA

Overview

Aerial

Site Plan

Photos

**Demographics** 

## **Demographic Map**

| 2019 Demographics | 1 mi.    | 3 mi.    | 5 mi.    |
|-------------------|----------|----------|----------|
| Population        | 5,754    | 65,496   | 181,633  |
| Avg. HH Income    | \$72,169 | \$95,932 | \$81,391 |