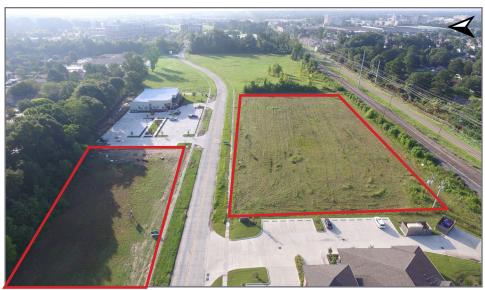

## **Property Description**

1.8 and 3.148 Acres of vacant land on Picardy Ave at Mancuso Lane.

Vacant land available for sale on the corner of Picardy Ave and Mancuso Lane in South Baton Rouge. Located in the heart of the Baton Rouge Health District, this property is ideal for medical, medical office, research, hospitality and many other users. The property is situated within close proximity to the new Our Lady of the Lake Children's Hospital, The Baton Rouge General Medical Center, Our Lady of the Lake, Ochsner Medical Center and the Pennington Biomedical Center. The site also enjoys easy access to I-10 via Bluebonnet or Essen Lane and is less than a mile from major retailers including the Mall of Louisiana and Perkins Rowe. A larger tract across the street is also available. Seller will consider a possible build to suit for qualified Tenant. Please contact agents for additional information.

#### **Available**

- +/-1.825 Acres
- +/-3.148 Acres