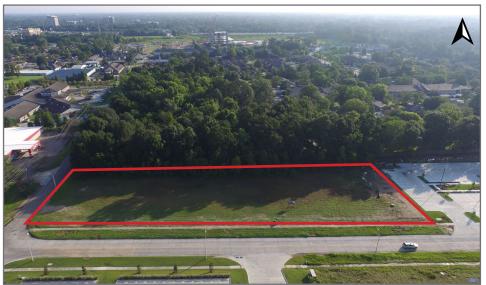

# Two Land Sites on Picardy

8300 Picardy Avenue, Baton Rouge, LA

Overview

Aerial

Site Plan

**Photos** 

Demographics

stirlingproperties.com

## **Property Description**

1.8 and 3.148 Acres of vacant land on Picardy Ave at Mancuso Lane.

Vacant land available for sale on the corner of Picardy Ave and Mancuso Lane in South Baton Rouge. Located in the heart of the Baton Rouge Health District, this property is ideal for medical, medical office, research, hospitality and many other users. The property is situated within close proximity to the new Our Lady of the Lake Children's Hospital, The Baton Rouge General Medical Center, Our Lady of the Lake, Ochsner Medical Center and the Pennington Biomedical Center. The site also enjoys easy access to I-10 via Bluebonnet or Essen Lane and is less than a mile from major retailers including the Mall of Louisiana and Perkins Rowe. A larger tract across the street is also available. Seller will consider a possible build to suit for qualified Tenant. Please contact agents for additional information.

#### **Available**

- +/-1.825 Acres
- +/-3.148 Acres