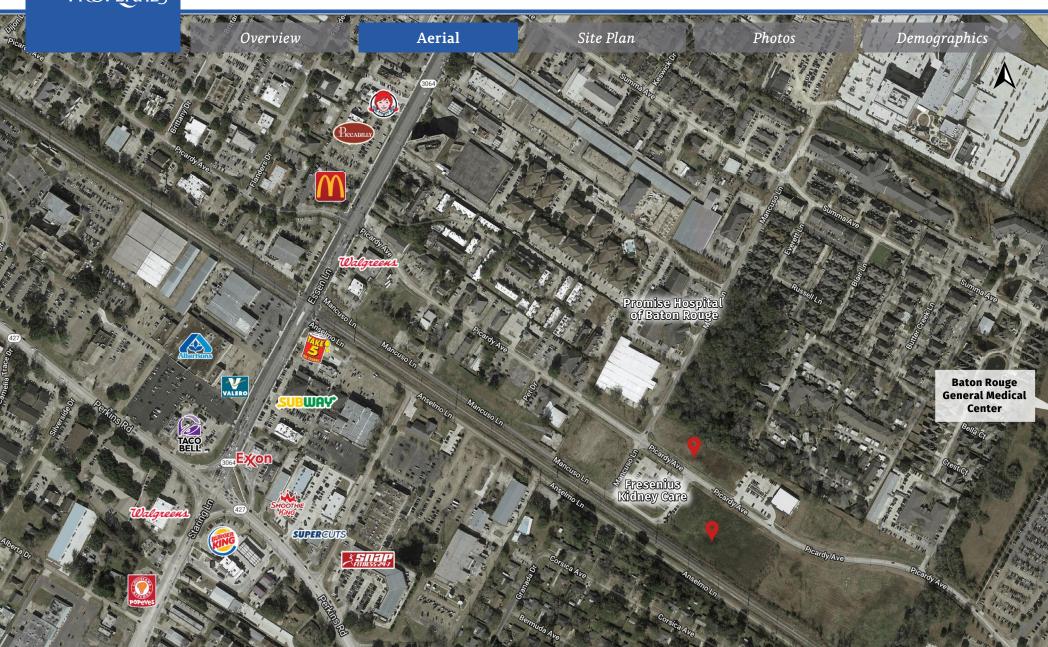

## **Property Description**

1.8 and 3.148 Acres of vacant land on Picardy Ave at Mancuso Lane.

Vacant land available for sale on the corner of Picardy Ave and Mancuso Lane in South Baton Rouge. Located in the heart of the Baton Rouge Health District, this property is ideal for medical, medical office, research, hospitality and many other users. The property is situated within close proximity to the new Our Lady of the Lake Children's Hospital, The Baton Rouge General Medical Center, Our Lady of the Lake, Ochsner Medical Center and the Pennington Biomedical Center. The site also enjoys easy access to I-10 via Bluebonnet or Essen Lane and is less than a mile from major retailers including the Mall of Louisiana and Perkins Rowe. A larger tract across the street is also available. Seller will consider a possible build to suit for qualified Tenant. Please contact agents for additional information.