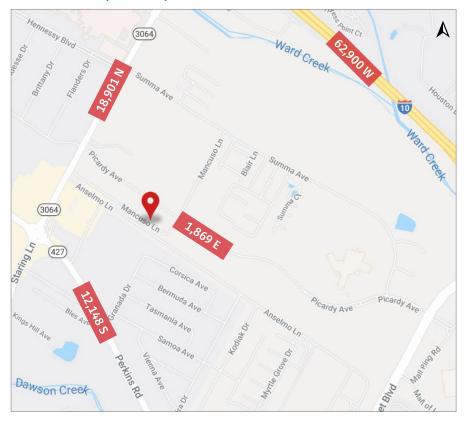

## **Property Description**

1.8 and 3.148 Acres of vacant land on Picardy Ave at Mancuso Lane.

Vacant land available for sale on the corner of Picardy Ave and Mancuso Lane in South Baton Rouge. Located in the heart of the Baton Rouge Health District, this property is ideal for medical, medical office, research, hospitality and many other users. The property is situated within close proximity to the new Our Lady of the Lake Children's Hospital, The Baton Rouge General Medical Center, Our Lady of the Lake, Ochsner Medical Center and the Pennington Biomedical Center. The site also enjoys easy access to I-10 via Bluebonnet or Essen Lane and is less than a mile from major retailers including the Mall of Louisiana and Perkins Rowe. A larger tract across the street is also available. Seller will consider a possible build to suit for qualified Tenant. Please contact agents for additional information.

## **Traffic Counts (ADT 2018)**

stirlingproperties.com