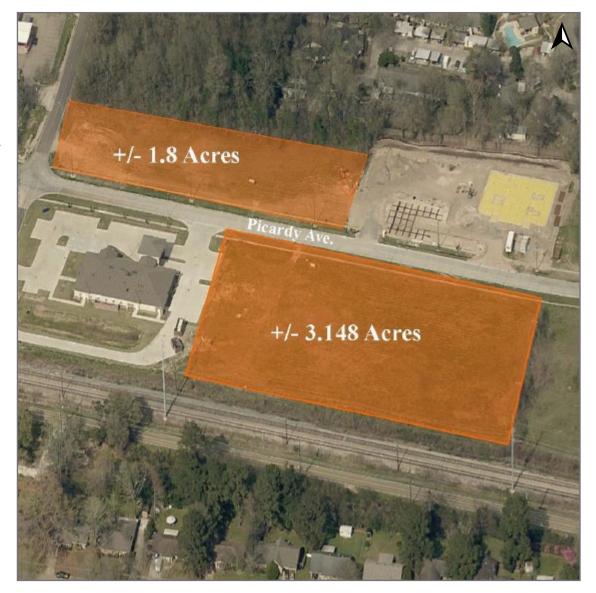

## **Property Description**

1.8 and 3.148 Acres of vacant land on Picardy Ave at Mancuso Lane.

Vacant land available for sale on the corner of Picardy Ave and Mancuso Lane in South Baton Rouge. Located in the heart of the Baton Rouge Health District, this property is ideal for medical, medical office, research, hospitality and many other users. The property is situated within close proximity to the new Our Lady of the Lake Children's Hospital, The Baton Rouge General Medical Center, Our Lady of the Lake, Ochsner Medical Center and the Pennington Biomedical Center. The site also enjoys easy access to I-10 via Bluebonnet or Essen Lane and is less than a mile from major retailers including the Mall of Louisiana and Perkins Rowe. A larger tract across the street is also available. Seller will consider a possible build to suit for qualified Tenant. Please contact agents for additional information.

#### **Available**

- +/-1.825 Acres
- +/-3.148 Acres