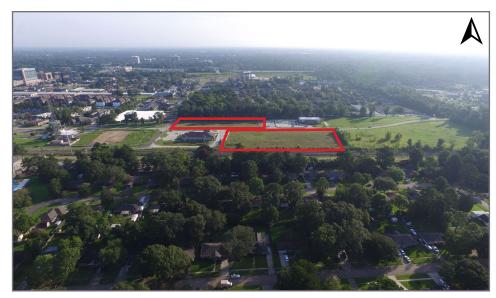

## Two Land Sites on Picardy

8300 Picardy Avenue, Baton Rouge, LA

Overview

Aerial

Site Plan

Photos

Demographics

## **Property Description**

1.8 and 3.148 Acres of vacant land on Picardy Ave at Mancuso Lane.

Vacant land available for sale on the corner of Picardy Ave and Mancuso Lane in South Baton Rouge. Located in the heart of the Baton Rouge Health District, this property is ideal for medical, medical office, research, hospitality and many other users. The property is situated within close proximity to the new Our Lady of the Lake Children's Hospital, The Baton Rouge General Medical Center, Our Lady of the Lake, Ochsner Medical Center and the Pennington Biomedical Center. The site also enjoys easy access to I-10 via Bluebonnet or Essen Lane and is less than a mile from major retailers including the Mall of Louisiana and Perkins Rowe. A larger tract across the street is also available. Seller will consider a possible build to suit for qualified Tenant. Please contact agents for additional information.

### **Property Highlights**

- Great Location in South Baton Rouge Medical District
- Vacant Land with multiple uses
- Excellent access to major traffic arteries
- Build ready site

#### **Available**

- +/-1.825 Acres
- +/-3.148 Acres