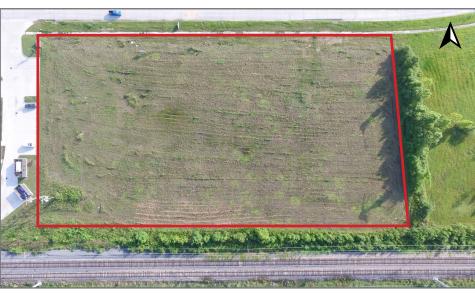

## Two Land Sites on Picardy

8300 Picardy Avenue, Baton Rouge, LA

Overview Aerial Site Plan Photos Demographics

stirlingproperties.com

Cell: 225-802-6619 Direct: 225-329-0268 bgraham@stirlingprop.com

## **Property Description**

1.8 and 3.148 Acres of vacant land on Picardy Ave at Mancuso Lane.

Vacant land available for sale on the corner of Picardy Ave and Mancuso Lane in South Baton Rouge. Located in the heart of the Baton Rouge Health District, this property is ideal for medical, medical office, research, hospitality and many other users. The property is situated within close proximity to the new Our Lady of the Lake Children's Hospital, The Baton Rouge General Medical Center, Our Lady of the Lake, Ochsner Medical Center and the Pennington Biomedical Center. The site also enjoys easy access to I-10 via Bluebonnet or Essen Lane and is less than a mile from major retailers including the Mall of Louisiana and Perkins Rowe. A larger tract across the street is also available. Seller will consider a possible build to suit for qualified Tenant. Please contact agents for additional information.

#### **Available**

- +/-1.825 Acres
- +/-3.148 Acres