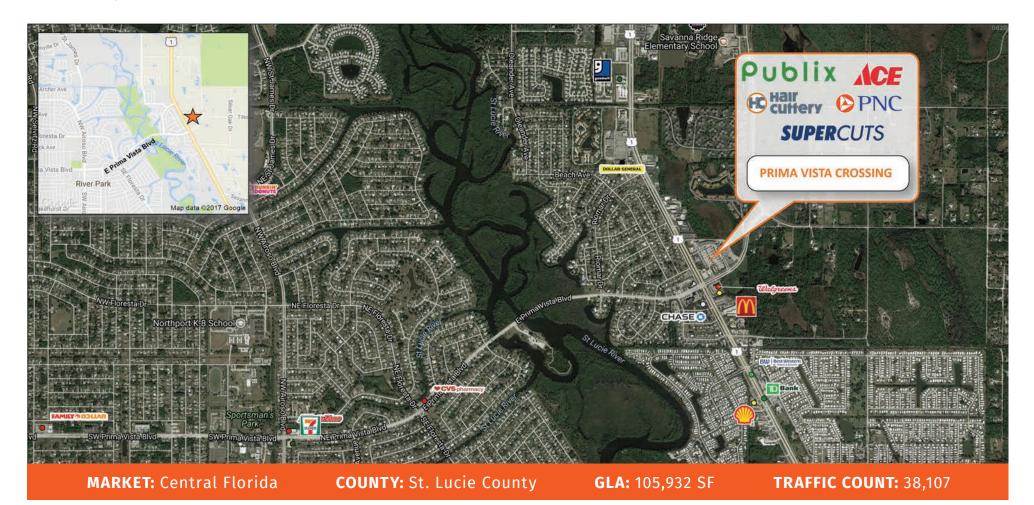

## PRIMA VISTA CROSSING

PORT ST. LUCIE, FL

7576 South US 1, Port St. Lucie, FL 34952

|         | TOTAL POPULATION | MEDIAN<br>AGE | AVG. HH<br>INCOME |
|---------|------------------|---------------|-------------------|
| 1 MILE  | 6,133            | 51.4          | \$50,351          |
| 3 MILES | 54,118           | 47.6          | \$62,807          |
| 5 MILES | 132,403          | 45.8          | \$65,080          |

**Prima Vista Crossing** is located at the busy intersection of Federal Hwy and Prima Vista Blvd, and is home to Publix and Ace Hardware. Additional nationally recognized tenants include Subway, Edible Arrangements, Supercuts, and H&R Block. The center fronts on Federal Hwy and enjoys direct exposure to an average of 36,000 vehicles per day. There is ample parking, multiple access points and pylon signage available.