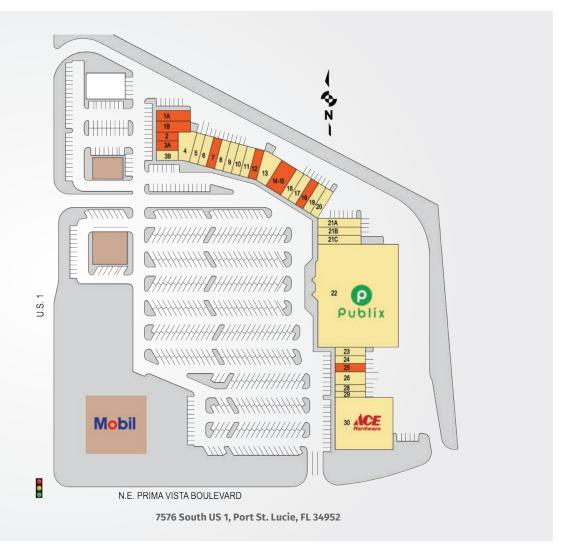

## PRIMA VISTA CROSSING

| TENANTS             | UNIT  | SF    | TENANTS              | UNIT   | SF     |
|---------------------|-------|-------|----------------------|--------|--------|
| Available           | 1-A   | 1,875 | Florida's Blood      |        |        |
| Available           | 1-B   | 1,875 | Centers              | 21-A-B | 3,200  |
| Available           | 2     | 1,000 | Circle Liquor        | 21-C   | 1,600  |
| Available           | 3-A   | 1,150 | Publix Super Markets | 22     | 44,270 |
| Subway              | 3-B   | 1,100 | Family Hair Care     | 23     | 1,283  |
| Prima Vista Laundry | 4     | 2,343 | Optical              | 24     | 1,283  |
| Sushi Restaurant    | 5     | 1,400 | Available            | 25     | 1,283  |
| Advance America     | 6     | 1,400 | Grandpa's Diner      | 26-27  | 2,100  |
| Available           | 7     | 1,400 | Atlas Coin Jewelery  | 28     | 1,050  |
| H&R Block           | 8     | 1,400 | Metro PCS            | 29     | 1,050  |
| Hair Cuttery        | 9     | 1,400 | Rocky's Hardware     | 30     | 16,000 |
| The UPS Store       | 10    | 1,400 |                      |        |        |
| Goodfella's Pizza   | 11    | 1,400 |                      |        |        |
| Available           | 12    | 1,400 |                      |        |        |
| Great Expressions   | 13    | 2,470 |                      |        |        |
| Available           | 14-15 | 2,800 |                      |        |        |
| Double D's Tobacco  | 16    | 1,750 |                      |        |        |
| China Wok           | 17    | 1,400 |                      |        |        |
| Available           | 18    | 1,400 |                      |        |        |
| Red Nails           | 19    | 1,050 |                      |        |        |
| Edible Arrangements | 20    | 1,400 |                      |        |        |
|                     |       |       |                      |        |        |

Best-in-class service and value creation through diligent, return-driven property management, leasing, development, and construction management

This site plan shows the approximate location, square footage, and configuration of the shopping center and adjacent areas, and is only illustrative of the size and relationship of the stores and common areas generally, all of which are subject to change. The showing of any names of tenants, parking spaces, square footage, curb-cuts or traffic controls shall not be deemed to be a representation or warranty that any tenants will be at the shopping center, the square footage is accurate, or that any parking spaces, curb-cuts or traffic controls do or will continue to exist. Moreover, any demographics set forth in this flyer are for illustrative purposed only and shall not be deemed a representation by Landlord or their accuracy.