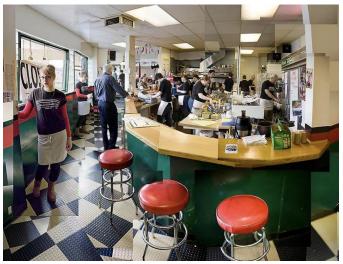

## PROPERTY HIGHLIGHTS

- Building:
  - 2,557 SF
  - Built in 1947
  - Zoned EX-Central Employment
  - At the Sandy-Burnside Triangle
- Price: \$850,000 \$799,000

FOR MORE INFORMATION: Steve Hunker, Vice President/Broker steve@fg-cre.com