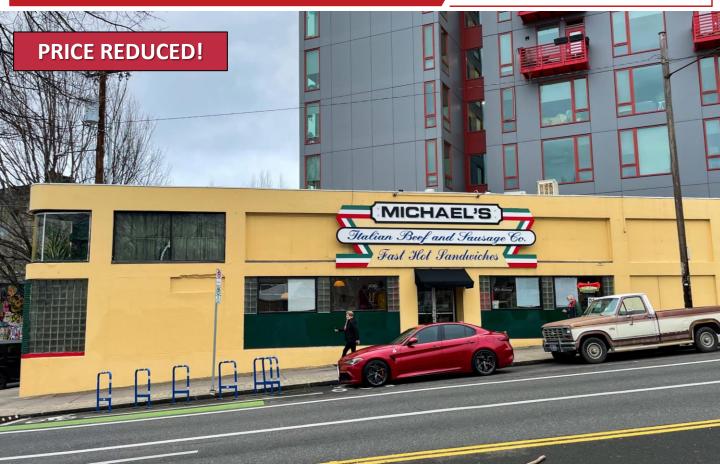

## FOR SALE

## **OWNER USER OPPORTUNITY**

1111 SE Sandy Blvd | Portland, OR 97214

12725 SW 66<sup>th</sup> Avenue, Suite 202, Tigard, OR 503.367.0516 I www.fg-cre.com

## PROPERTY HIGHLIGHTS

- Building:
  - 2,557 SF
  - Built in 1947
  - Zoned EX-Central Employment
  - At the Sandy-Burnside Triangle
- Price: \$850,000 \$799,000

FOR MORE INFORMATION: Steve Hunker, Vice President/Broker steve@fg-cre.com