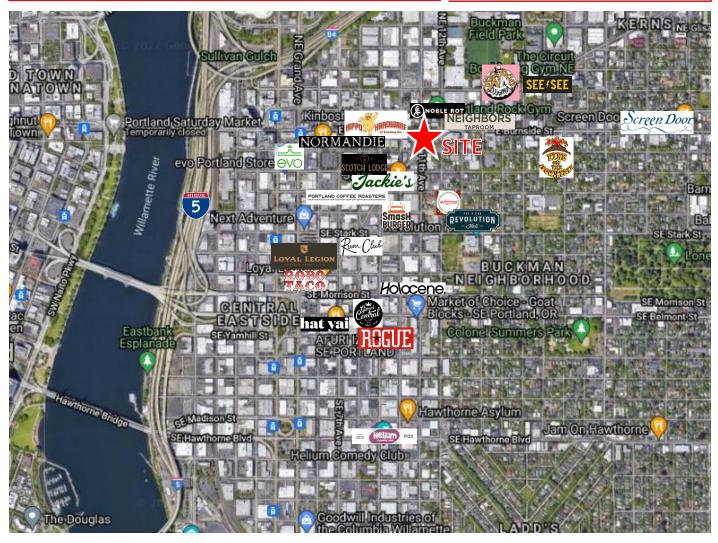

## **OWNER USER OPPORTUNITY**

1111 SE Sandy Blvd | Portland, OR 97214

12725 SW 66<sup>th</sup> Avenue, Suite 202, Tigard, OR 503.367.0516 I www.fg-cre.com

## FOR SALE

1111 SE Sandy Blvd | Portland, OR 97214

12725 SW 66<sup>th</sup> Avenue, Suite 202, Tigard, OR 503.367.0516 I www.fg-cre.com

| 2023 Demographics                |          |           |           |
|----------------------------------|----------|-----------|-----------|
|                                  | 1 Mile   | 3 Mile    | 5 Mile    |
| Est. Population                  | 29,833   | 241,520   | 451,967   |
| 2026 Projected<br>Population     | 30,654   | 244,153   | 451,863   |
| Est. Average Household<br>Income | \$85,844 | \$110,104 | \$110,476 |
| Est. Total Businesses            | 5,609    | 32,466    | 42,730    |
| Est. Total Employees             | 50,828   | 351,683   | 441,276   |