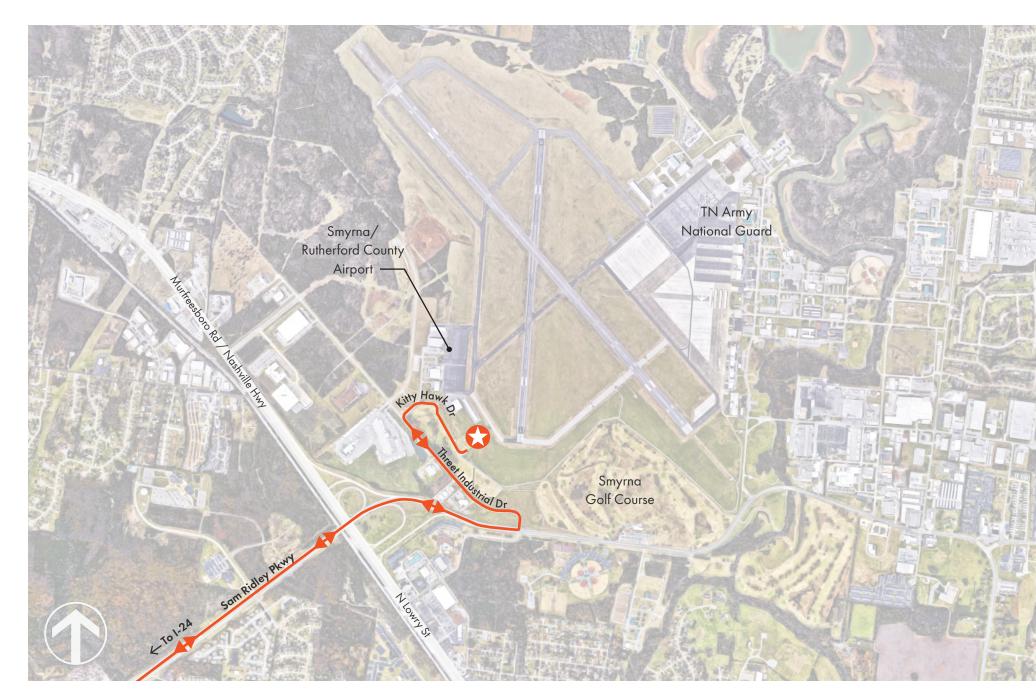

|
| 2018 Ground Lease Rent is \$29,746 with annual CPI increases. Expires March 2035 with a 10-year renewal option.                                 |
| Airplane Hangar, General Business, Automotive,<br>Light Manufacturing / Storage Needs, Trade<br>School, Food Service, Government Administration |
|                                                                                                                                                 |

# **PROPERTY HIGHLIGHTS**

- Warehouse in Pristine Condition
- Power Operated Hangar Door
- Property Tax Exempt
- Updated HVAC
- Close Proximity to I-24

# SITE PLAN & BUILDING DIMENSIONS





### **PROXIMITY TO NASHVILLE**



# **ACCESS TO SITE**





#### RICK HELTON

RICK.HELTON@FOUNDRYCOMMERCIAL.COM

615.324.0785

## JOHN GREEN

JOHN.GREEN@FOUNDRYCOMMERCIAL.COM

615.815.1492

#### ALLY LANAHAN

ALLY.LANAHAN@FOUNDRYCOMMERCIAL.COM

615.324.0782



**foundry**commercial.com 615.997.0010