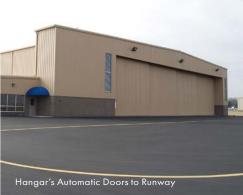

The Property includes renovated office space and an expansive flex building/hangar space with over \$300,000 invested in capital improvements in 2014. The 6,316 SF office space has upgraded fixtures and furnishings throughout the lobby and reception area, executive and private offices, boardroom and server room with over 2,827 SF of additional storage space. The 14,010 SF warehouse/hangar is fully insulated, equipped with exhaust fans and features automatic hangar doors that open directly onto the runway. The space is in pristine condition with 33' of clear height to accommodate 3 private planes or provide ample space for any manufacturing/storage needs.

# **PROPERTY HIGHLIGHTS**

- Warehouse in Pristine Condition
- Power Operated Hangar Door
- Property Tax Exempt
- Updated HVAC
- Close Proximity to I-24