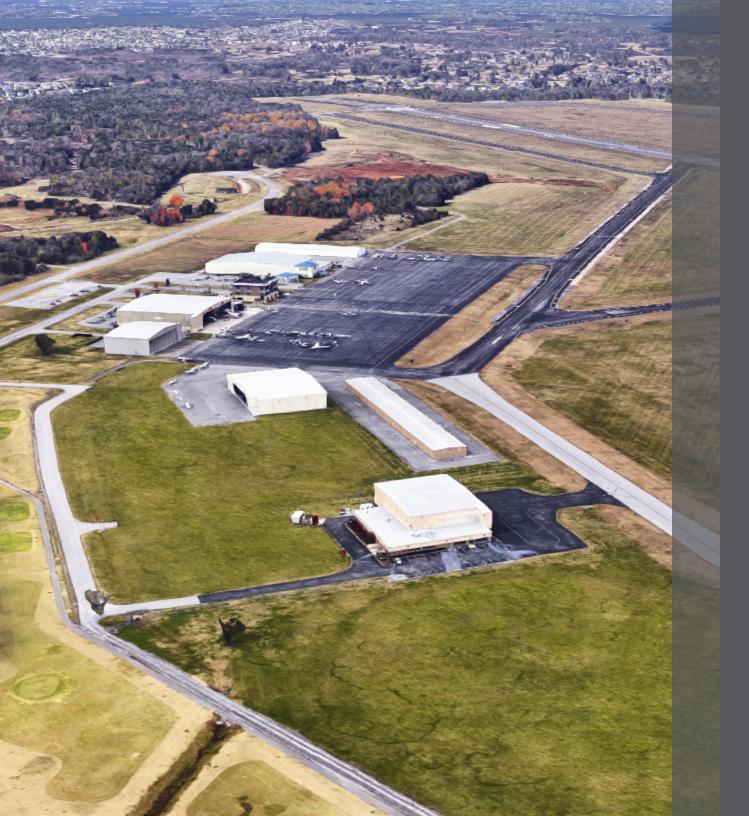

|
| 2018 Ground Lease Rent is \$29,746 with annual CPI increases. Expires March 2035 with a 10-year renewal option.                                 |
| Airplane Hangar, General Business, Automotive,<br>Light Manufacturing / Storage Needs, Trade<br>School, Food Service, Government Administration |
|                                                                                                                                                 |

# **PROPERTY HIGHLIGHTS**

- Warehouse in Pristine Condition
- Power Operated Hangar Door
- Property Tax Exempt
- Updated HVAC
- Close Proximity to I-24

# SITE PLAN & BUILDING DIMENSIONS





### **PROXIMITY TO NASHVILLE**



# **ACCESS TO SITE**





#### RICK HELTON

RICK.HELTON@FOUNDRYCOMMERCIAL.COM

615.324.0785

## JOHN GREEN

JOHN.GREEN@FOUNDRYCOMMERCIAL.COM

615.815.1492

#### ALLY LANAHAN

ALLY.LANAHAN@FOUNDRYCOMMERCIAL.COM

615.324.0782



**foundry**commercial.com 615.997.0010