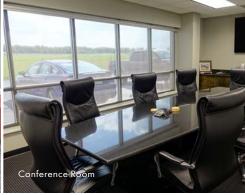

The Property includes renovated office space and an expansive flex building/hangar space with over \$300,000 invested in capital improvements in 2014. The 6,316 SF office space has upgraded fixtures and furnishings throughout the lobby and reception area, executive and private offices, boardroom and server room with over 2,827 SF of additional storage space. The 14,010 SF warehouse/hangar is fully insulated, equipped with exhaust fans and features automatic hangar doors that open directly onto the runway. The space is in pristine condition with 33' of clear height to accommodate 3 private planes or provide ample space for any manufacturing/storage needs.