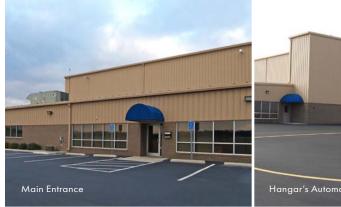

The Property includes renovated office space and an expansive flex building/hangar space with over \$300,000 invested in capital improvements in 2014. The 6,316 SF office space has upgraded fixtures and furnishings throughout the lobby and reception area, executive and private offices, boardroom and server room with over 2,827 SF of additional storage space. The 14,010 SF warehouse/hangar is fully insulated, equipped with exhaust fans and features automatic hangar doors that open directly onto the runway. The space is in pristine condition with 33' of clear height to accommodate 3 private planes or provide ample space for any manufacturing/storage needs.

# **PROPERTY HIGHLIGHTS**

- Warehouse in Pristine Condition
- Power Operated Hangar Door
- Property Tax Exempt
- Updated HVAC
- Close Proximity to I-24