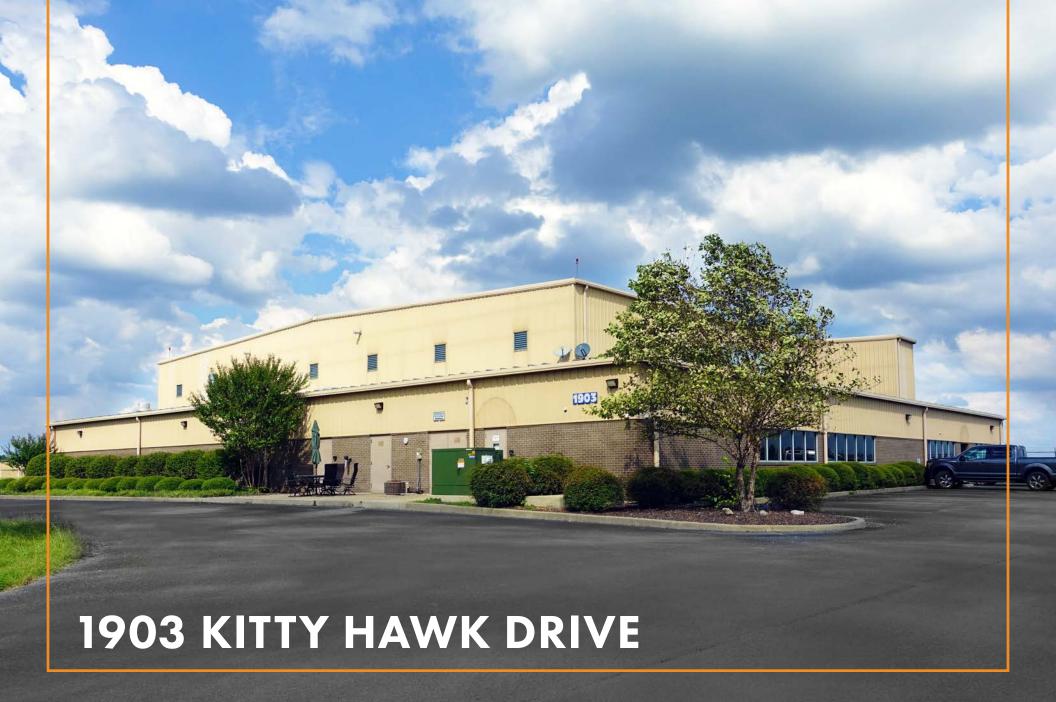

23,578 SF | 3.44 ACRES | FLEX BUILDING/AIRPLANE HANGAR

FOR SALE IN SMYRNA, TN

#### THE OPPORTUNITY

Foundry Commercial has been retained as the Exclusive Agent in the sale of 1903 Kitty Hawk Drive, Smyrna TN ("the Property"). The asking price for this property is \$2,900,000.

The Property is a 23,578 SF Class A multi-purpose flex building on 3.44 acres located 24 miles south of Nashville. The Property is on the grounds of the Smyrna/Rutherford County Airport, which allows for front-door travel access to business opportunities across the nation. The Property is also located within 10 miles of three interstates which bisect Middle Tennessee. The Smyrna/Rutherford County Airport business park offers immediate access to the Smyrna Golf Course with an 18-hole regulation golf course and 9-hole Executive Course, as well as proximity to the Smyrna Greenway.

The Property includes renovated office space and an expansive flex building/hangar space with over \$300,000 invested in capital improvements in 2014. The 6,316 SF office space has upgraded fixtures and furnishings throughout the lobby and reception area, executive and private offices, boardroom and server room with over 2,827 SF of additional storage space. The 14,010 SF warehouse/hangar is fully insulated, equipped with exhaust fans and features automatic hangar doors that open directly onto the runway. The space is in pristine condition with 33' of clear height to accommodate 3 private planes or provide ample space for any manufacturing/storage needs.