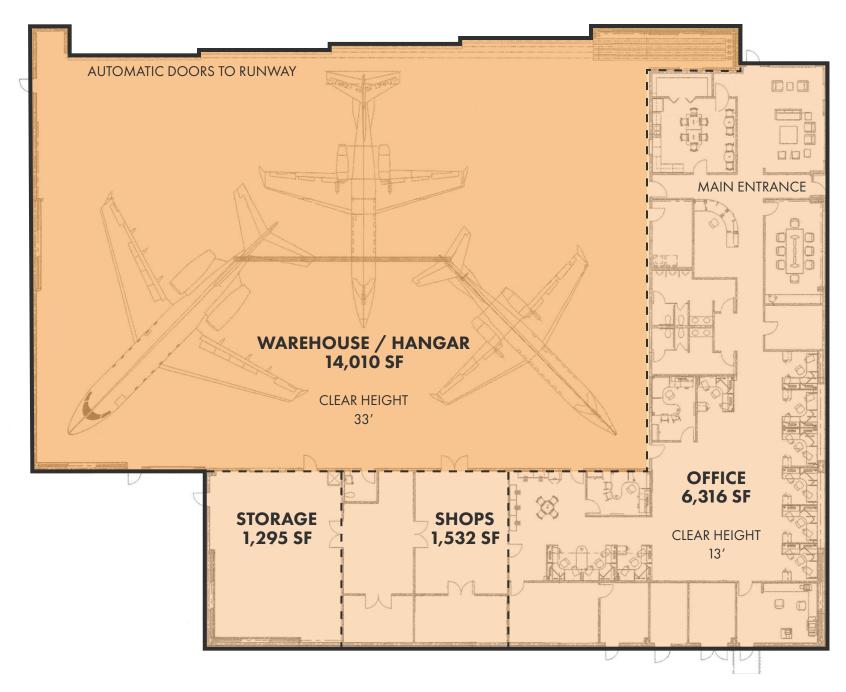

# SITE PLAN & BUILDING DIMENSIONS

The Property includes renovated office space and an expansive flex building/hangar space with over \$300,000 invested in capital improvements in 2014. The 6,316 SF office space has upgraded fixtures and furnishings throughout the lobby and reception area, executive and private offices, boardroom and server room with over 2,827 SF of additional storage space. The 14,010 SF warehouse/hangar is fully insulated, equipped with exhaust fans and features automatic hangar doors that open directly onto the runway. The space is in pristine condition with 33' of clear height to accommodate 3 private planes or provide ample space for any manufacturing/storage needs.

## **PROPERTY DETAILS**

| \$2,900,000                                                                                                                                     |
|-------------------------------------------------------------------------------------------------------------------------------------------------|
| 1903 Kitty Hawk Drive Smyrna TN 37167                                                                                                           |
| Smyrna / Rutherford County Airport                                                                                                              |
| A1 - Airport District                                                                                                                           |
| 3.44 AC                                                                                                                                         |
| 23,578 SF Total Existing Building                                                                                                               |
| Brick Apron Office<br>Pre-Engineered Metal hangar                                                                                               |
| 2006                                                                                                                                            |
| 33'                                                                                                                                             |
| 2018 Ground Lease Rent is \$29,746 with annual CPI increases. Expires March 2035 with a 10-year renewal option.                                 |
| Airplane Hangar, General Business, Automotive,<br>Light Manufacturing / Storage Needs, Trade<br>School, Food Service, Government Administration |
|                                                                                                                                                 |