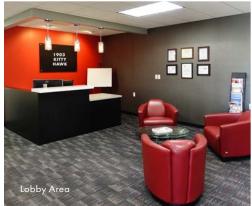

The Property includes renovated office space and an expansive flex building/hangar space with over \$300,000 invested in capital improvements in 2014. The 6,316 SF office space has upgraded fixtures and furnishings throughout the lobby and reception area, executive and private offices, boardroom and server room with over 2,827 SF of additional storage space. The 14,010 SF warehouse/hangar is fully insulated, equipped with exhaust fans and features automatic hangar doors that open directly onto the runway. The space is in pristine condition with 33' of clear height to accommodate 3 private planes or provide ample space for any manufacturing/storage needs.