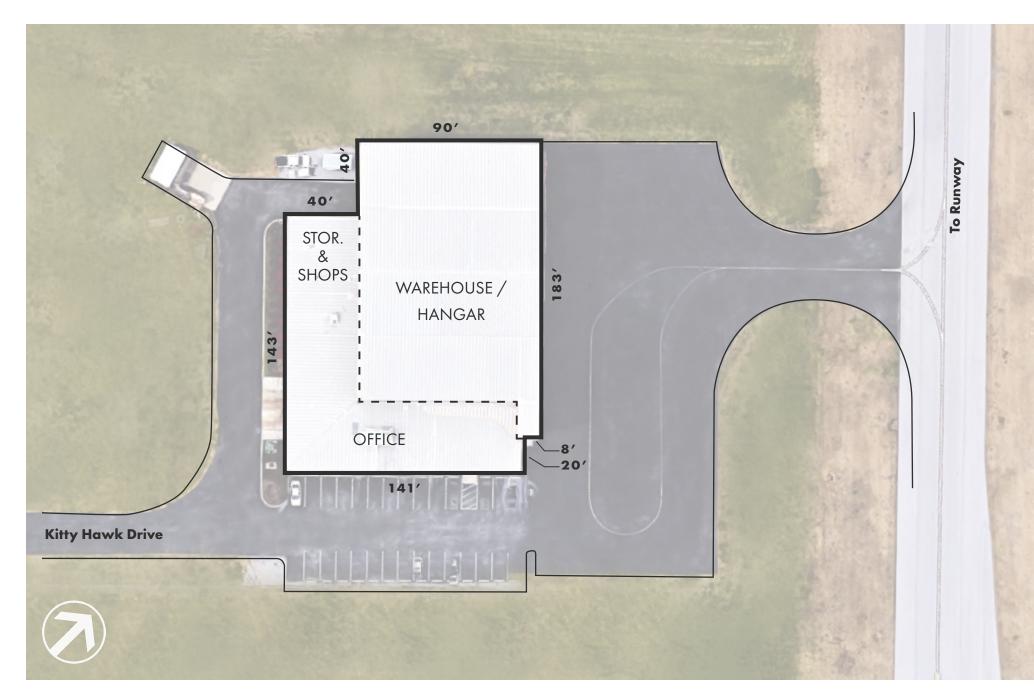

|
| 33'                                                                                                                                             |
| 2018 Ground Lease Rent is \$29,746 with annual CPI increases. Expires March 2035 with a 10-year renewal option.                                 |
| Airplane Hangar, General Business, Automotive,<br>Light Manufacturing / Storage Needs, Trade<br>School, Food Service, Government Administration |
|                                                                                                                                                 |

# **PROPERTY HIGHLIGHTS**

- Warehouse in Pristine Condition
- Power Operated Hangar Door
- Property Tax Exempt
- Updated HVAC
- Close Proximity to I-24

# SITE PLAN & BUILDING DIMENSIONS





### **PROXIMITY TO NASHVILLE**



# **ACCESS TO SITE**





#### RICK HELTON

RICK.HELTON@FOUNDRYCOMMERCIAL.COM

615.324.0785

## JOHN GREEN

JOHN.GREEN@FOUNDRYCOMMERCIAL.COM

615.815.1492

#### ALLY LANAHAN

ALLY.LANAHAN@FOUNDRYCOMMERCIAL.COM

615.324.0782



**foundry**commercial.com 615.997.0010