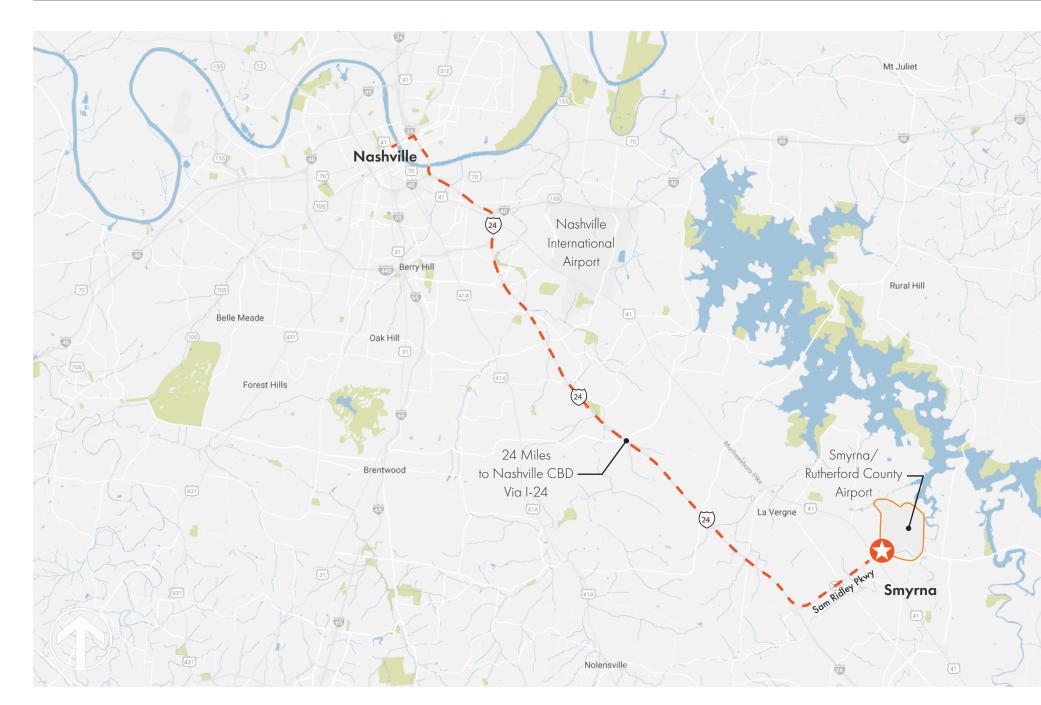

### **PROXIMITY TO NASHVILLE**

#### THE OPPORTUNITY

Foundry Commercial has been retained as the Exclusive Agent in the sale of 1903 Kitty Hawk Drive, Smyrna TN ("the Property"). The asking price for this property is \$2,900,000.

The Property is a 23,578 SF Class A multi-purpose flex building on 3.44 acres located 24 miles south of Nashville. The Property is on the grounds of the Smyrna/Rutherford County Airport, which allows for front-door travel access to business opportunities across the nation. The Property is also located within 10 miles of three interstates which bisect Middle Tennessee. The Smyrna/Rutherford County Airport business park offers immediate access to the Smyrna Golf Course with an 18-hole regulation golf course and 9-hole Executive Course, as well as proximity to the Smyrna Greenway.