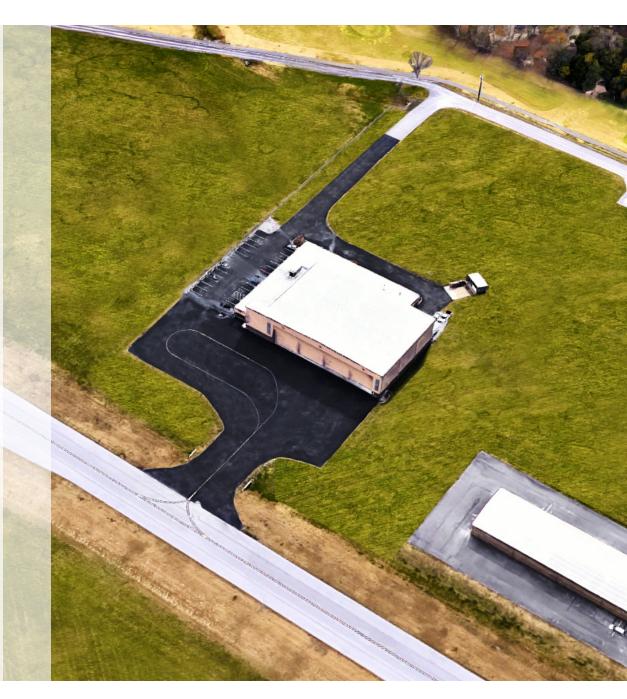

Smyrna Greenway.

The Property includes renovated office space and an expansive flex building/hangar space with over \$300,000 invested in capital improvements in 2014. The 6,316 SF office space has upgraded fixtures and furnishings throughout the lobby and reception area, executive and private offices, boardroom and server room with over 2,827 SF of additional storage space. The 14,010 SF warehouse/hangar is fully insulated, equipped with exhaust fans and features automatic hangar doors that open directly onto the runway. The space is in pristine condition with 33' of clear height to accommodate 3 private planes or provide ample space for any manufacturing/storage needs.

For further information about the property or to arrange a tour, please contact **Rick Helton** at **615-324-0785**.



#### PROPERTY OVERVIEW











## **PROPERTY DETAILS**

| \$2,900,000                                                                                                                                     |
|-------------------------------------------------------------------------------------------------------------------------------------------------|
| 1903 Kitty Hawk Drive Smyrna TN 37167                                                                                                           |
| Smyrna / Rutherford County Airport                                                                                                              |
| A1 - Airport District                                                                                                                           |