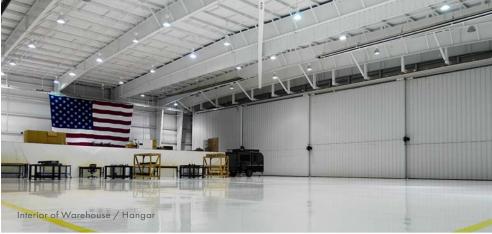

The Property includes renovated office space and an expansive flex building/hangar space with over \$300,000 invested in capital improvements in 2014. The 6,316 SF office space has upgraded fixtures and furnishings throughout the lobby and reception area, executive and private offices, boardroom and server room with over 2,827 SF of additional storage space. The 14,010 SF warehouse/hangar is fully insulated, equipped with exhaust fans and features automatic hangar doors that open directly onto the runway. The space is in pristine condition with 33' of clear height to accommodate 3 private planes or provide ample space for any manufacturing/storage needs.

# **PROPERTY HIGHLIGHTS**

- Warehouse in Pristine Condition
- Power Operated Hangar Door
- Property Tax Exempt
- Updated HVAC
- Close Proximity to I-24