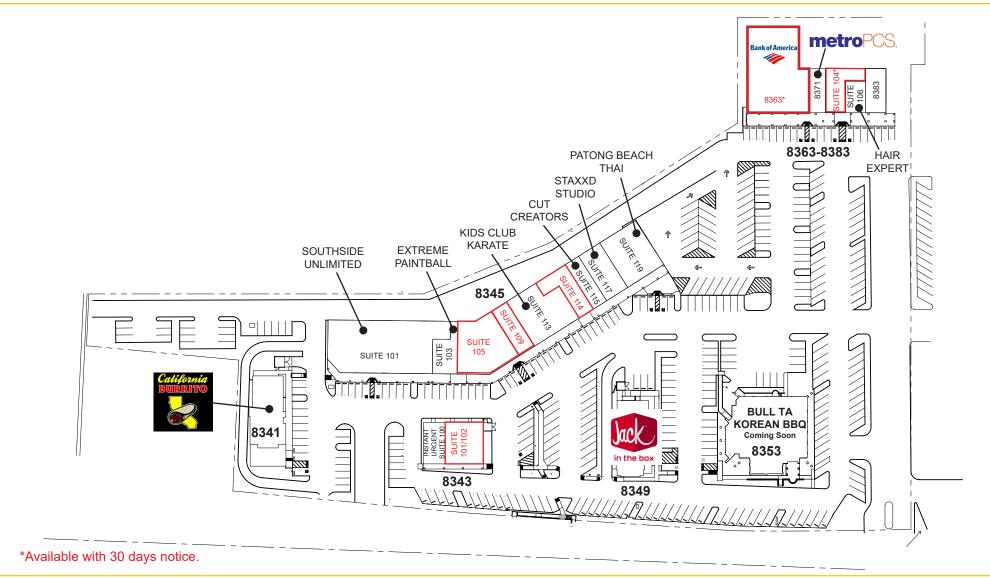

#### SPACES AVAILABLE: 8343 Folsom Blvd Suite 101/102 2.010 SF \$1.99. NNN 8345 Folsom Blvd Suite 105 3.439 SF \$1.39, NNN Suite 109 \$1.45, NNN 1,244 SF \$1.45, NNN Suite 114 1.816 SF 8363 Folsom Blvd 8363\* \$1.25. NNN 6.792 SF 1,172 SF \$1.65, NNN Suite 104\*

NNN costs are approximately \$0.46 PSF. \*Available with 30 days notice.