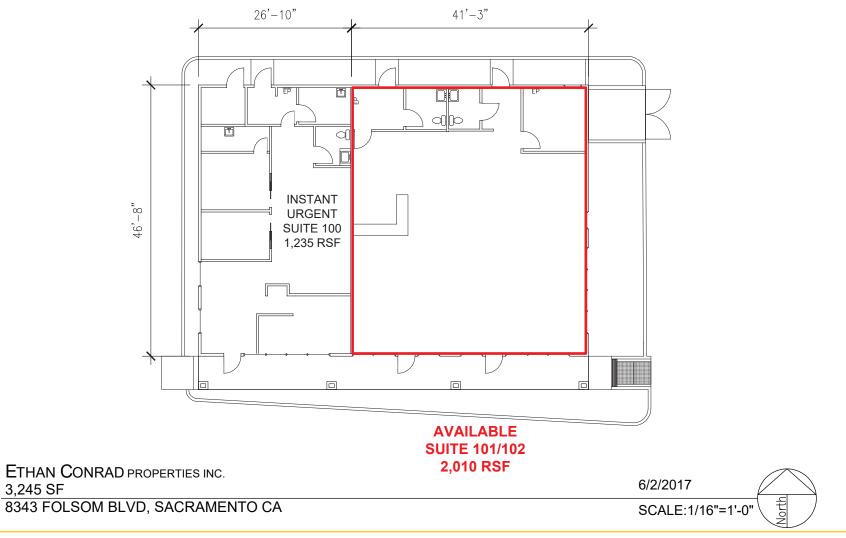

#### SPACES AVAILABLE: 8343 Folsom Blvd Suite 101/102 2.010 SF \$1.99. NNN 8345 Folsom Blvd Suite 105 3.439 SF \$1.39, NNN Suite 109 \$1.45, NNN 1,244 SF \$1.45, NNN Suite 114 1.816 SF 8363 Folsom Blvd 8363\* \$1.25. NNN 6.792 SF 1,172 SF \$1.65, NNN Suite 104\*