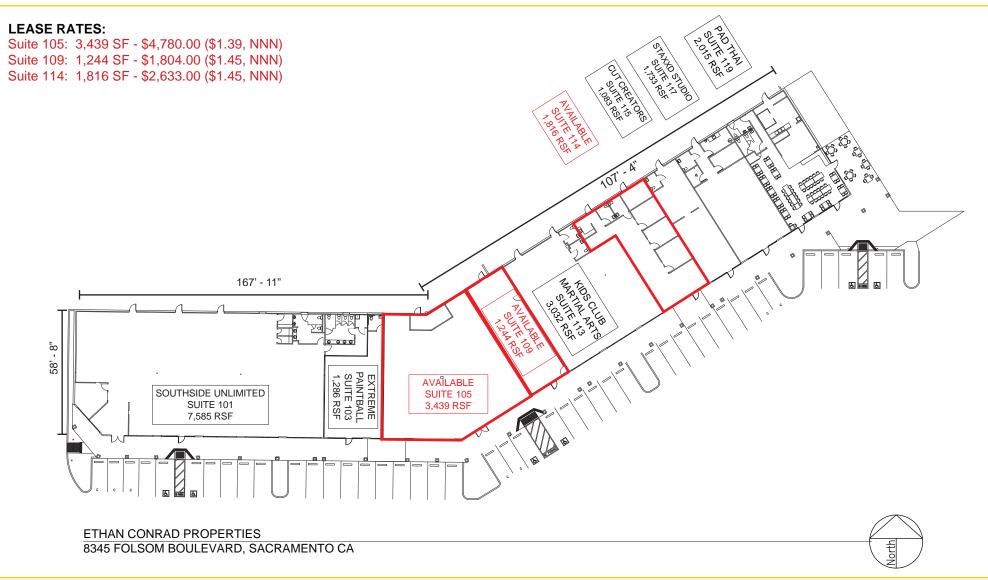

#### SPACES AVAILABLE: 8343 Folsom Blvd Suite 101/102 2.010 SF \$1.99. NNN 8345 Folsom Blvd Suite 105 3.439 SF \$1.39, NNN Suite 109 \$1.45, NNN 1,244 SF \$1.45, NNN Suite 114 1.816 SF 8363 Folsom Blvd 8363\* \$1.25. NNN 6.792 SF 1,172 SF \$1.65, NNN Suite 104\*

#### LEASE RATE: