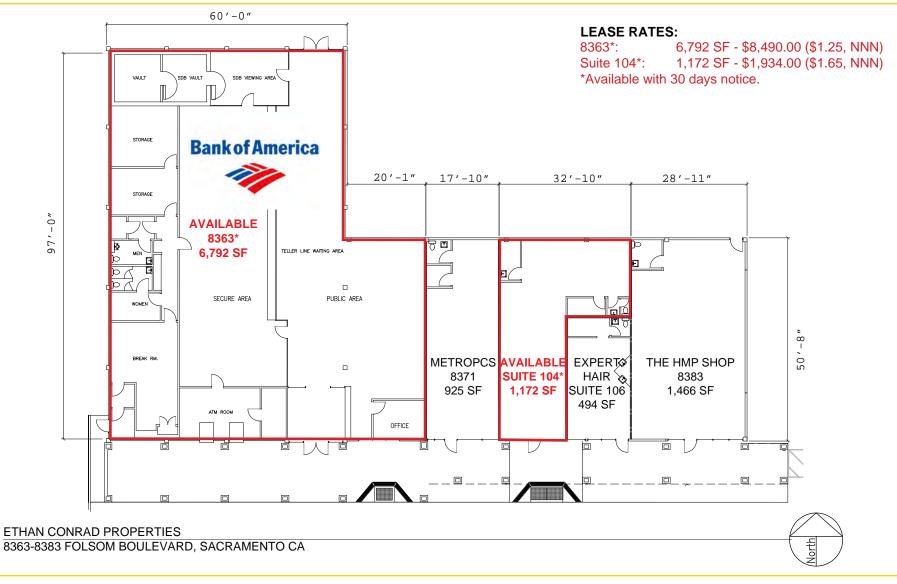

#### FEATURES:

- Located along Folsom Blvd, a major thoroughfare in Sacramento.
- Property remodeled and is in very attractive condition.
- Shadow anchored by Raley's, Starbucks, Subway, Carl's Jr and 99¢ Only Store.
- 8363 is a 6,792 SF bank space

#### SPACES AVAILABLE: 8343 Folsom Blvd Suite 101/102 2.010 SF \$1.99. NNN 8345 Folsom Blvd Suite 105 3.439 SF \$1.39, NNN Suite 109 \$1.45, NNN 1,244 SF \$1.45, NNN Suite 114 1.816 SF 8363 Folsom Blvd 8363\* \$1.25. NNN 6.792 SF 1,172 SF \$1.65, NNN Suite 104\*

NNN costs are approximately \$0.46 PSF. \*Available with 30 days notice.