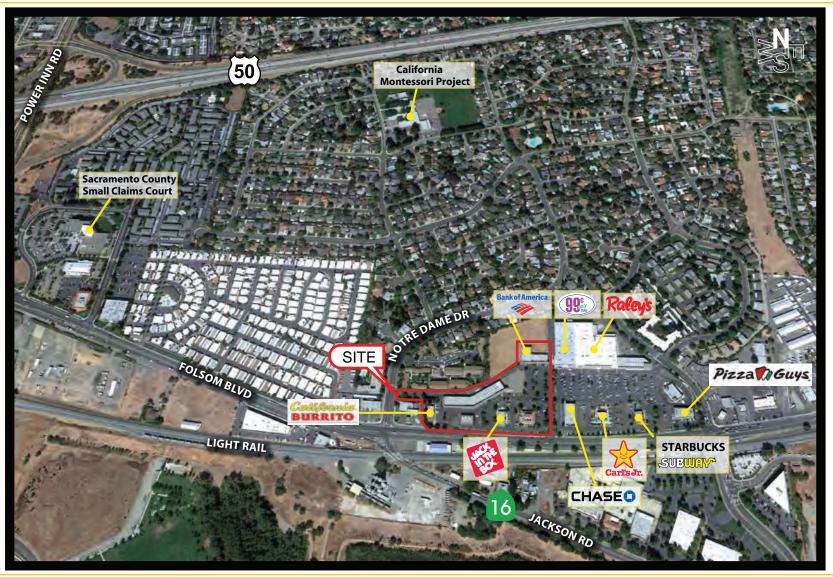

#### FEATURES:

- Located along Folsom Blvd, a major thoroughfare in Sacramento.
- Property remodeled and is in very attractive condition.
- Shadow anchored by Raley's, Starbucks, Subway, Carl's Jr and 99¢ Only Store.
- 8363 is a 6,792 SF bank space

#### **PROPERTY DETAILS:**

Very busy neighborhood shopping center that is the gateway to large residential populations as well as services many daytime traffic generators like the Sacramento Sherriffs Department headquarters and the Sacramento County Court House.