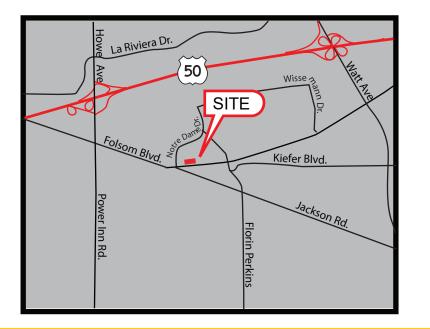

#### **PROPERTY DETAILS:**

Very busy neighborhood shopping center that is the gateway to large residential populations as well as services many daytime traffic generators like the Sacramento Sherriffs Department headquarters and the Sacramento County Court House.

| DEMOGRAPHICS:                           | 1 miles  | 3 miles  | 5 miles  |
|-----------------------------------------|----------|----------|----------|
| 2018 Population (est):                  | 10,597   | 120,461  | 337,480  |
| 2018 Avg. HH Income:                    | \$64,735 | \$80,076 | \$73,318 |
| Daily Traffic Count: Folsom Blvd 40,310 |          |          |          |