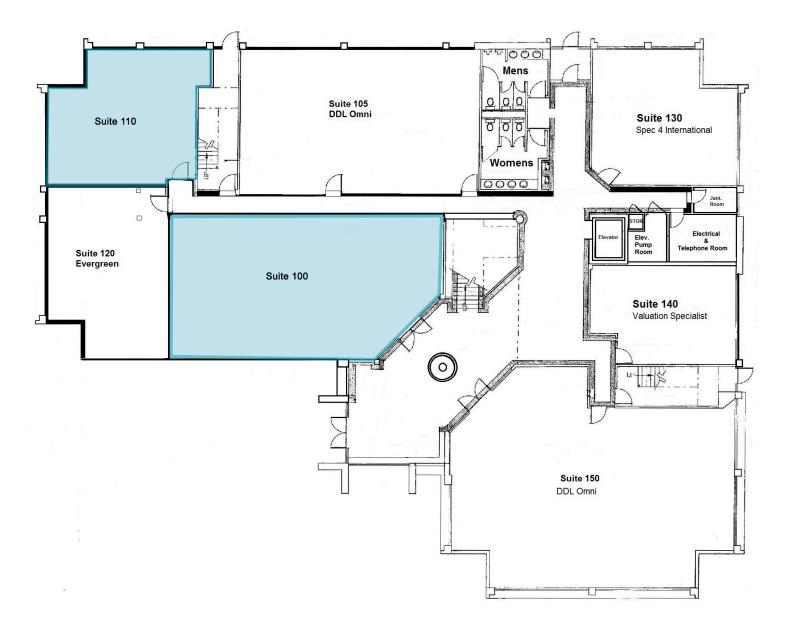

# FOR LEASE 440 Viking Drive

Virginia Beach, VA

**FIRST FLOOR** 

Suite 100 – 1,998 RSF Suite 110 – 780 RSF

For more information, contact:

josh.fulton@thalhimer.com

JOSH FULTON Associate 757 213 4162 ROB WRIGHT Senior Vice President 757 499 2896

#### FIRST FLOOR Suite 100 – 1,998 RSF

FIRST FLOOR Suite 110 – 780 RSF

For more information, contact:

JOSH FULTON Associate

Associate 757 213 4162 *josh.fulton@thalhimer.com*  ROB WRIGHT Senior Vice President 757 499 2896 rob.wright@thalhimer.com The Town Center of Virginia Beach 222 Central Park Ave., Suite 1500 Virginia Beach, VA 23462 www.thalhimer.com