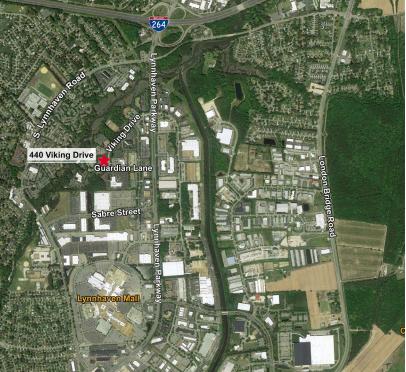

# for lease 440 Viking Drive

Virginia Beach, VA

### **Property Features**

- Two-story, professional office space in the heart of Lynnhaven submarket
- Attractive <u>+</u>20,341 SF multi-tenant office building with common area renovations underway
- Easy access to I-264
- Close proximity to numerous amenities including best in class retail, restaurants, hotels and entertainment
- Availability:
  Suite 100 1,998 RSF
  - Suite 110 780 RSF