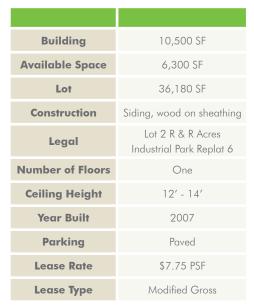

### **FOR LEASE**

+ Space available: 6,300 SF

+ Lease rate: \$7.75 PSF

+ Lease type: Modified Gross

#### + Features:

- Ideal for electrician, plumber, distribution, etc.
- Located on Highway 31 in Gretna
- Space includes kitchenette/breakroom, five offices and warehouse area
- Building size: 10,500 SF
- Zoning: Highway Commercial (HC)
- Semi-truck accessible; one drive-in with possibility of two

#### **BUILDING INFO**