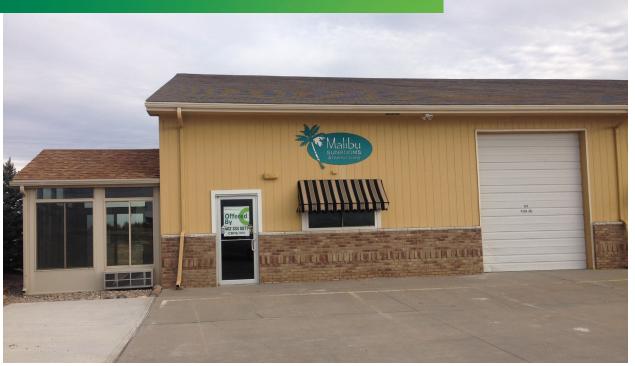

# INDUSTRIAL/FLEX SPACE

| 3633 **s 217TH STREET** 

Gretna, NE 68028

#### + Features:

- Ideal for electrician, plumber, distribution, etc.
- Located on Highway 31 in Gretna
- Space includes kitchenette/breakroom, five offices and warehouse area
- Building size: 10,500 SF
- Zoning: Highway Commercial (HC)
- Semi-truck accessible; one drive-in with possibility of two