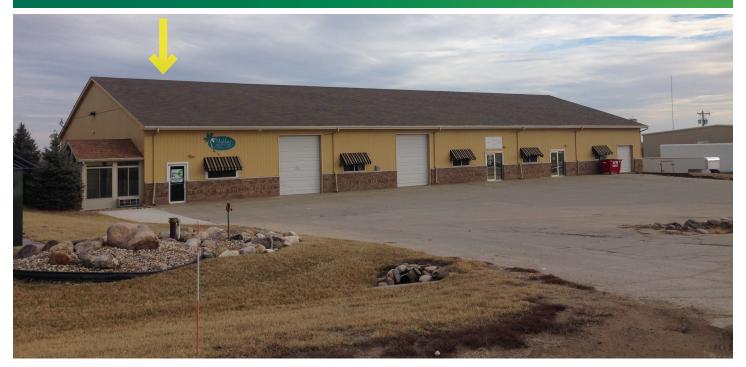

# INDUSTRIAL/FLEX SPACE

| 3633 **s 217TH STREET** 

Gretna, NE 68028

#### + Features:

- Ideal for electrician, plumber, distribution, etc.
- Located on Highway 31 in Gretna
- Space includes kitchenette/breakroom, five offices and warehouse area
- Building size: 10,500 SF
- Zoning: Highway Commercial (HC)
- Semi-truck accessible; one drive-in with possibility of two