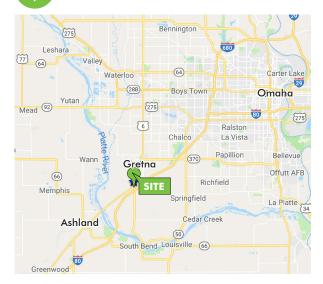

# INDUSTRIAL/FLEX SPACE

| 3633 **s 217TH STREET** 

Gretna, NE 68028





### **FOR LEASE**

+ Space available: 6,300 SF

+ Lease rate: \$7.75 PSF

+ Lease type: Modified Gross

#### + Features:

- Ideal for electrician, plumber, distribution, etc.
- Located on Highway 31 in Gretna
- Space includes kitchenette/breakroom, five offices and warehouse area
- Building size: 10,500 SF
- Zoning: Highway Commercial (HC)
- Semi-truck accessible; one drive-in with possibility of two







# FOR LEASE INDUSTRIAL/FLEX SPACE

13633 **S 217TH STREET** 







#### **BUILDING INFO**





## **CONTACT US**

# TRACY EARNEST

Vice President +1 402 697 5841 tearnest@cbre-mega.com

#### **DALE SCOTT**

Executive Vice President +1 402 697 5846 dscott@cbre-mega.com

#### **CBRE** | **MEGA**

11213 Davenport St, Ste 300 Omaha, NE 68154 +1 402 334 8877

rev011619a © 2019 CBRE|MEGA, Inc. The information contained in this document has been obtained from sources believed reliable. While CBRE|MEGA, Inc. does not doubt its accuracy, CBRE|MEGA, Inc. has not verified it and makes no guarantee, warranty or representation about it. It is your responsibility to independently confirm its accuracy and completeness. Any projections, opinions, assumptions or estimates used are for example only and