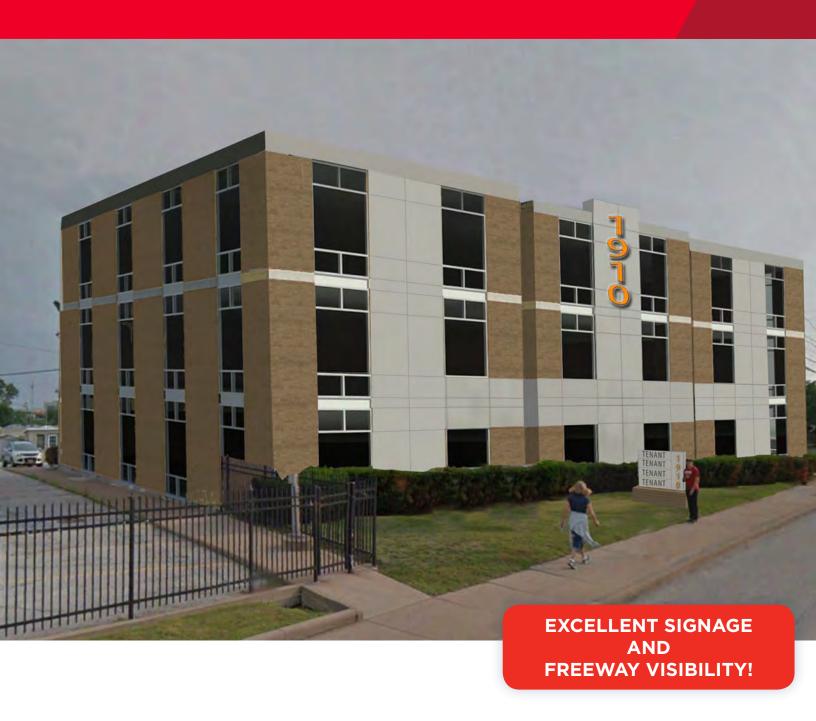

## **Property Highlights**

- 29,543 square foot office building
- Divisible up to 7,386 SF
- Two floors available
- 112 surface parking spaces
- · Easy access to highways
- Visibility from I-90
- Attractive rents with generous improvement allowances

1910 Carnegie Avenue Cleveland, Ohio 44115