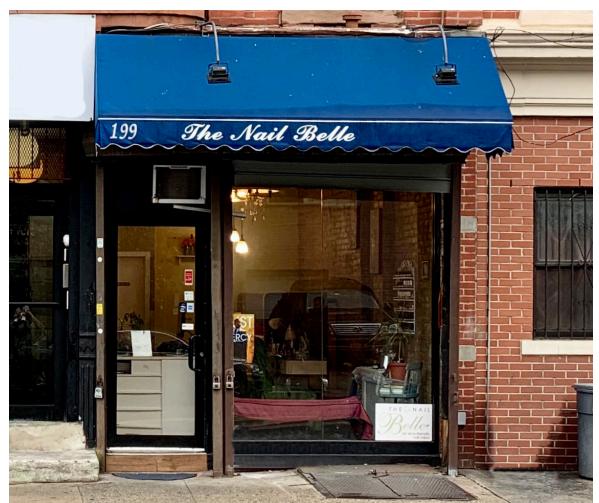

# 199 MALCOLM X BOULEVARD

# SITE STATUS

Formerly Nail Salon

# COMMENTS

Turnkey boutique space with exposed brick, bathroom and glass storefront in place in historic Bed-Stuy