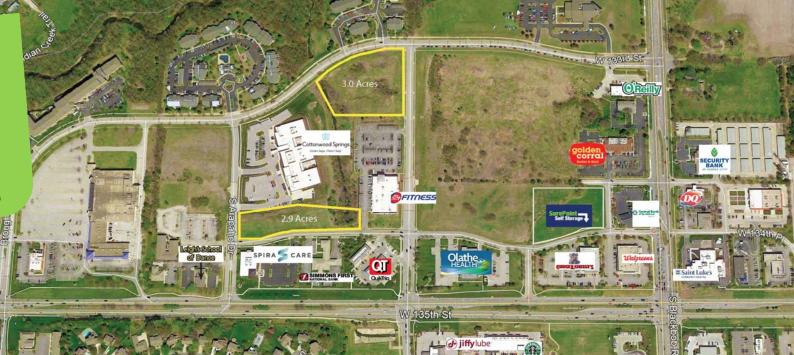

#### LAND FOR SALE | 2.9 ACRES AND 3 ACRES

#### VILLAGE CENTER SQUARE

### **PROPERTY FEATURES**

- Zoned C-2 (General Business District)
- Adjacent to 51,000 SF
  Cottonwood Springs Hospital &
  Genesis Health Club
- Ideal for medical, office, bank, or retail
- Retail pad sites
- Divisible

For more information, please contact:

WALLY RIST Industrial Brokerage & Land Sales 816.936.8580 wrist@kessingerhunter.com

| TOTAL SIZE 2.9  | Acres at 134 <sup>th</sup> Place & Arapaho |
|-----------------|--------------------------------------------|
| 3.0             | Acres at 133 <sup>rd</sup> St. & Blackfoot |
| SALE PRICE \$9. | 00 PSF                                     |