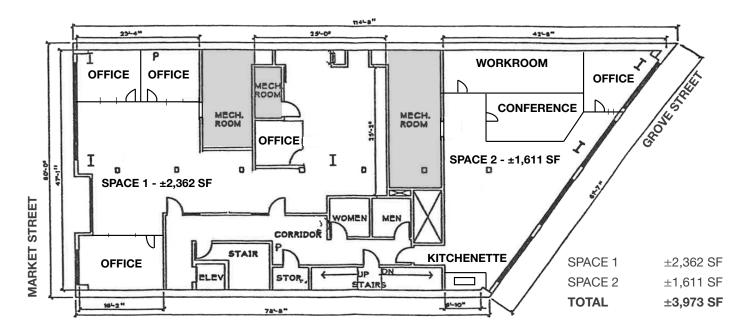

## 1212 Market Street

San Francisco, CA

 $\pm$ 1,611 SF -  $\pm$ 2,362 SF (Total  $\pm$ 3,973 SF)

Move-in condition

Ideal for tech, creative, and open plan users

½ block from Twitter and across from Dolby headquarters