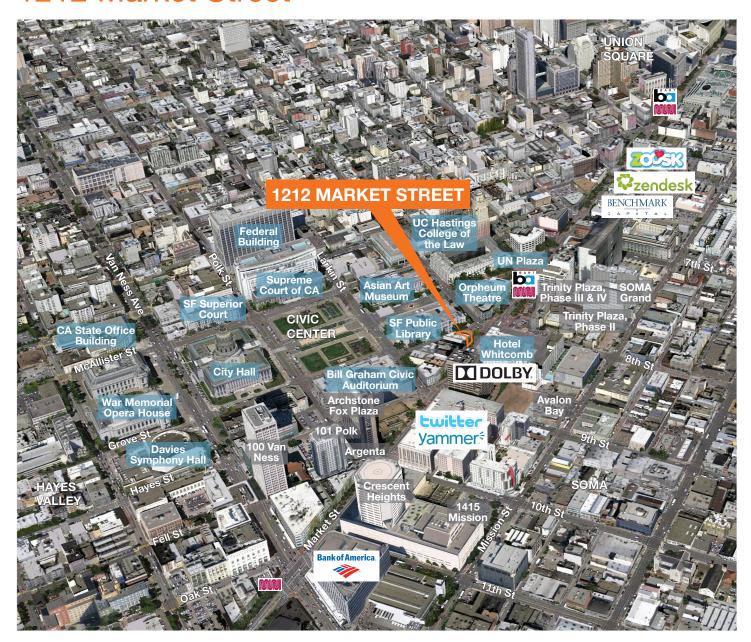

## 1212 Market Street

San Francisco, CA

 $\pm$ 1,611 SF -  $\pm$ 2,362 SF (Total  $\pm$ 3,973 SF)

Move-in condition

Ideal for tech, creative, and open plan users

½ block from Twitter and across from Dolby headquarters

Within Central Market Payroll Tax Exclusion Area

Civic Center BART and MUNI access at your doorstep

Exciting cafes and restaurants in the area