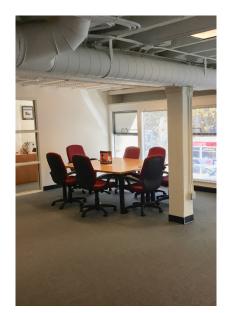

## 1212 Market Street

San Francisco, CA

 $\pm$ 1,611 SF -  $\pm$ 2,362 SF (Total  $\pm$ 3,973 SF)

Move-in condition

Ideal for tech, creative, and open plan users

½ block from Twitter and across from Dolby headquarters