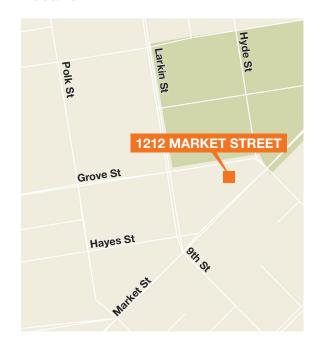

# For Lease

## 1212 Market Street

San Francisco, CA

 $\pm$ 1,611 SF -  $\pm$ 2,362 SF (Total  $\pm$ 3,973 SF)

Move-in condition

Ideal for tech, creative, and open plan users

½ block from Twitter and across from Dolby headquarters

Within Central Market Payroll Tax Exclusion Area

Civic Center BART and MUNI access at your doorstep

Exciting cafes and restaurants in the area



#### Location



#### Contact

Jeffrey Hutchins 415.229.8941 jhutchins@kiddermathews.com LIC #00943179

# For Lease

### 1212 Market Street



#### Contact

#### **Jeffrey Hutchins**

415.229.8941 jhutchins@kiddermathews.com LIC #00943179



### 1212 Market Street









#### Contact

#### **Jeffrey Hutchins**

415.229.8941

jhutchins@kiddermathews.com

LIC #00943179