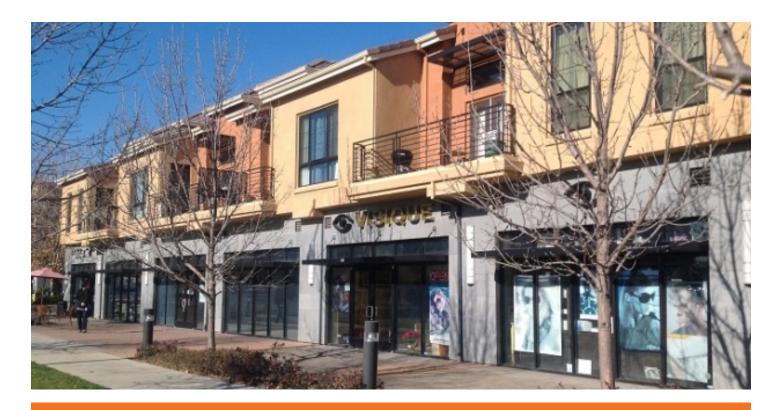

### ±1,289 SF Available November 15, 2017

Existing optometry office

Major tenants in the area include Target, Eureka, and Apple

Easy access to Interstate 280 and Highway 85

Asking Rate: \$5.25 PSF, NNN