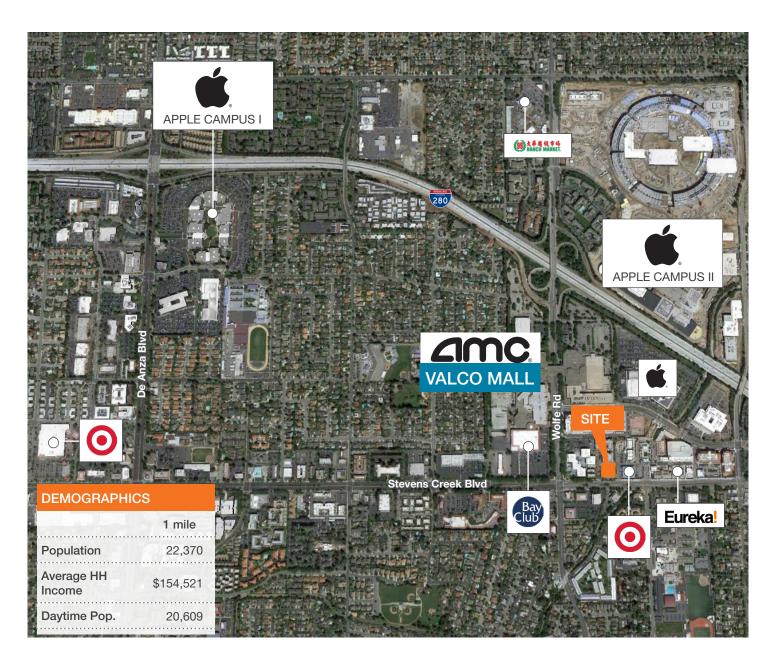

### ±1,289 SF Available November 15, 2017

Existing optometry office

Major tenants in the area include Target, Eureka, and Apple

Easy access to Interstate 280 and Highway 85

Asking Rate: \$5.25 PSF, NNN