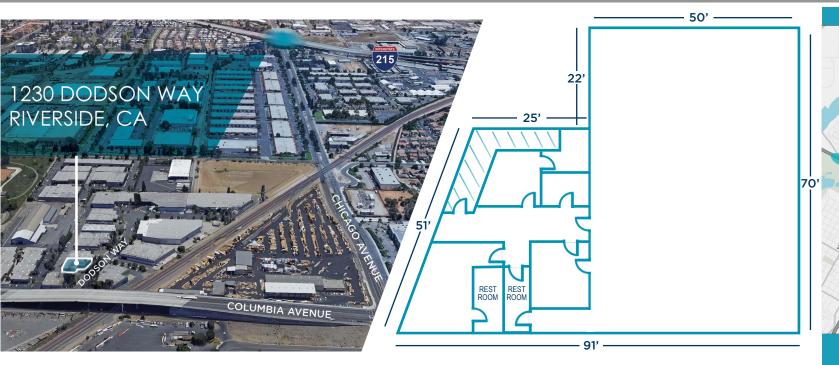

### For Sale or Lease | ±4,935 Square Feet on 0.27 Acres

## 1230 DODSON WAY, RIVERSIDE, CA

#### BUILDING FEATURES

- 1,500 SF Office
- 14' minimum clearance
- One (1) 12'x12' GL door
- Potential secured yard
- I Zoning (Industrial)
- Easy access to the 60, 91 and 215 Freeways