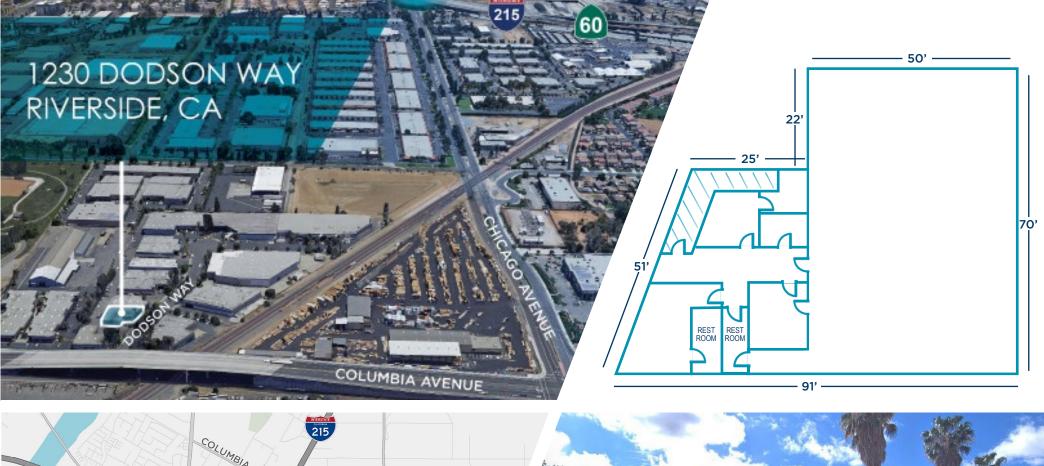

### 1230 DODSON WAY, RIVERSIDE, CA

### ±4,935 Square Feet on 0.27 Acres

#### BUILDING FEATURES

- 1,500 SF Office
- 14' minimum clearance
- One (1) 12'x12' GL door
- Potential secured yard
- I Zoning (Industrial)
- Easy access to the 60, 91 and 215 Freeways